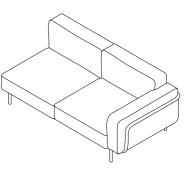

## DIMENSION

L 168 × P 84 × H 72 cm H seat 37 cm

W 66"1⁄4 × D 33"1⁄4 × H 28"3⁄8 H seat 14" 1⁄2