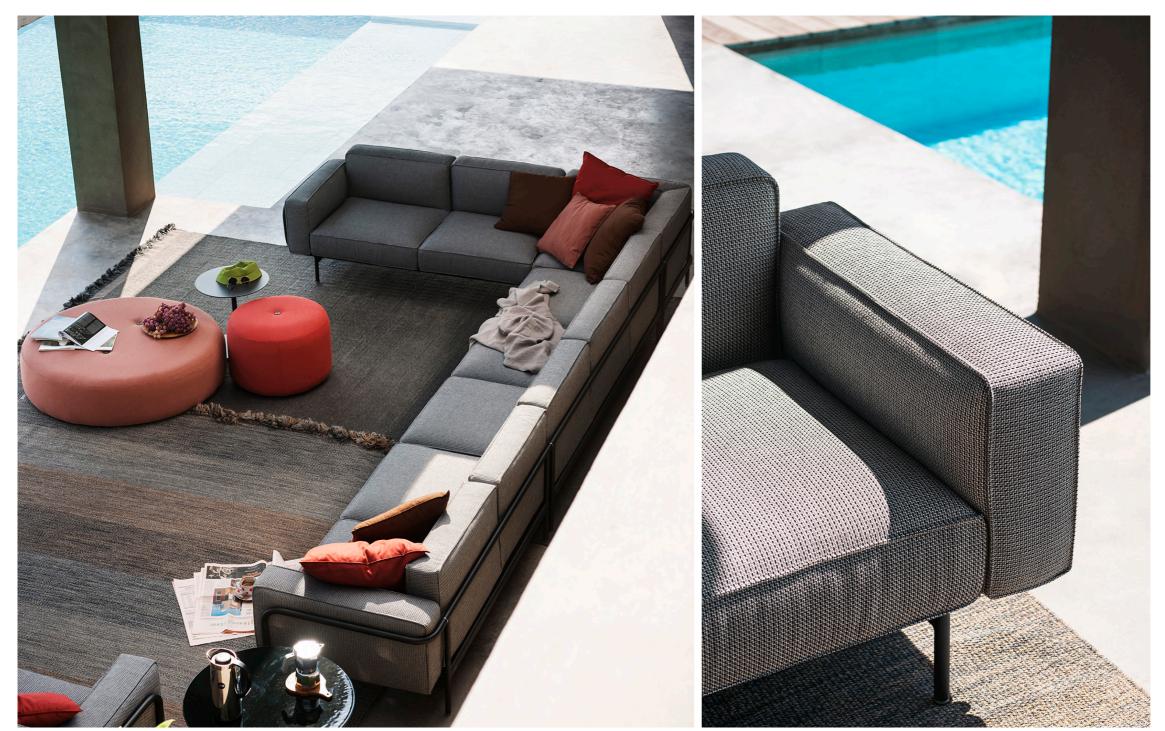

## Estendo 212 Two-seater Left Module

Its linear design and extensible modularity promote the flexibility of an elegant, highly functional sofa. ESTENDO is a new line of seating. In all simplicity, it unites straight lines and curves thanks to disappearing joints in the aluminium frame that holds the cushions. The seats of the armchair and sofa are welcoming and commodious. Modules with or without armrests are available in different configurations, including corner elements. A very comfortable set that adapts to the space and extends harmoniously.