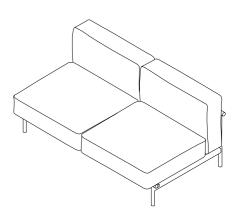

DIMENSION

L 150 × P 84 × H 72 cm H seat 37 cm

W 59"¼ × D 33"¼ × H 28"3/8 H seat 14" ½

Materials

METAL

Smoke