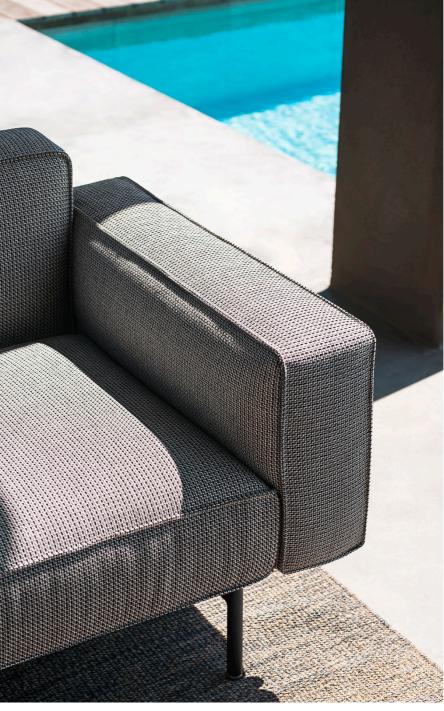

## STRUCTURE

Powder coated aluminium; slats in polypropylene reinforced with fibreglass.

STORAGE COVER Available.

.....

WEIGHT Structure

11kg

STORAGE COVER

Available.