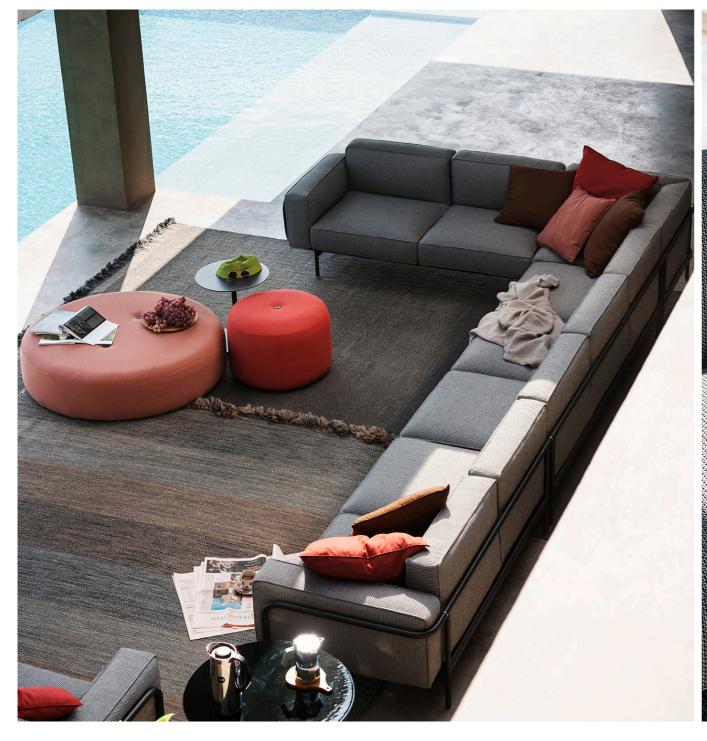

## Estendo 213 Two-seater Central Module

Its linear design and extensible modularity promote the flexibility of an elegant, highly functional sofa. ESTENDO is a new line of seating. In all simplicity, it unites straight lines and curves thanks to disappearing joints in the aluminium frame that holds the cushions. The seats of the armchair and sofa are welcoming and commodious. Modules with or without armrests are available in different configurations, including corner elements. A very comfortable set that adapts to the space and extends harmoniously.