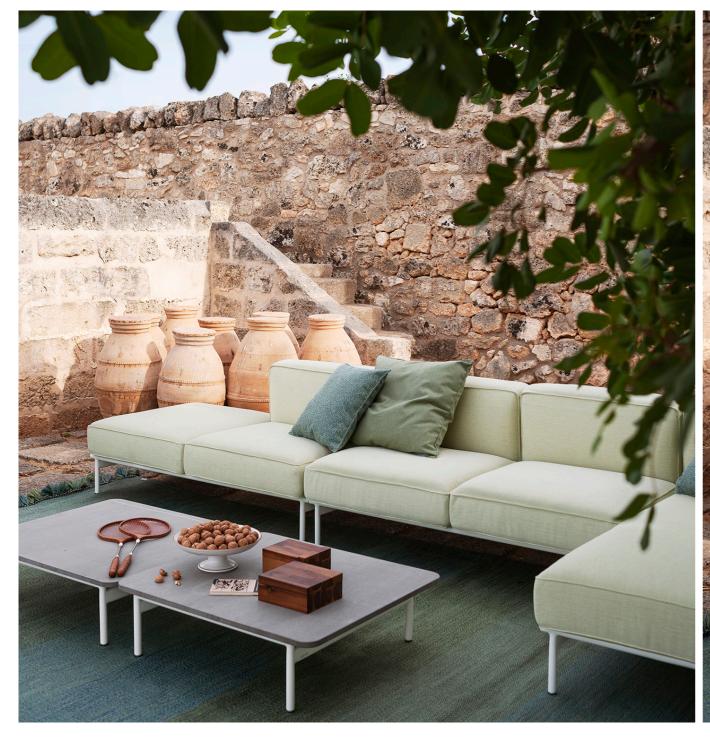

## Estendo 221 Two-seater Terminal Right Module

Its linear design and extensible modularity promote the flexibility of an elegant, highly functional sofa. ESTENDO is a new line of seating. In all simplicity, it unites straight lines and curves thanks to disappearing joints in the aluminium frame that holds the cushions.
The seats of the armchair and sofa are welcoming and commodious. Modules with or without armrests are available in different configurations, including corner elements. A very comfortable set that adapts to the space and extends harmoniously.