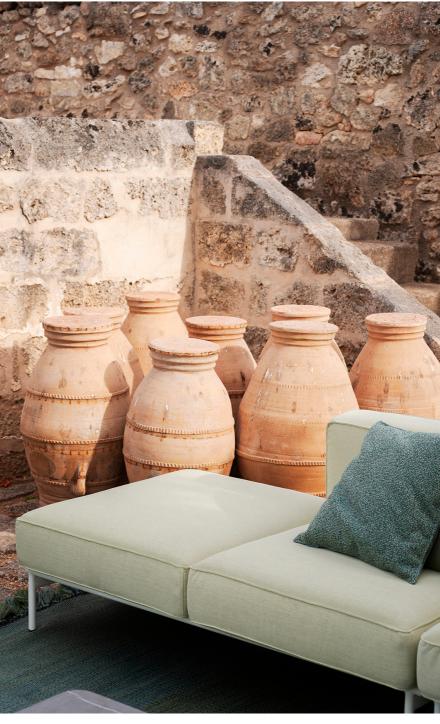

## Estendo 221 Two-seater Terminal Right Module

Its linear design and extensible modularity promote the flexibility of an elegant, highly functional sofa. ESTENDO is a new line of seating. In all simplicity, it unites straight lines and curves thanks to disappearing joints in the aluminium frame that holds the cushions.
The seats of the armchair and sofa are welcoming and commodious. Modules with or without armrests are available in different configurations, including corner elements. A very comfortable set that adapts to the space and extends harmoniously.