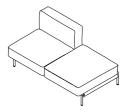

## TECHNICAL INFORMATION

DESCRIPTION

Terminal module sofa for outdoor use.

STRUCTURE

Powder coated aluminium; slats in polypropylene reinforced with fibreglass.

WEIGHT Structure

10 kg

STORAGE COVER

Available.

DIMENSION

 $L150 \times P84 \times H72 cm$ H seat 37 cm

W 59" $\frac{1}{4}$  × D 33" $\frac{1}{4}$  × H 28" $\frac{3}{8}$ H seat 14" 1/2

Materials

METAL

Smoke