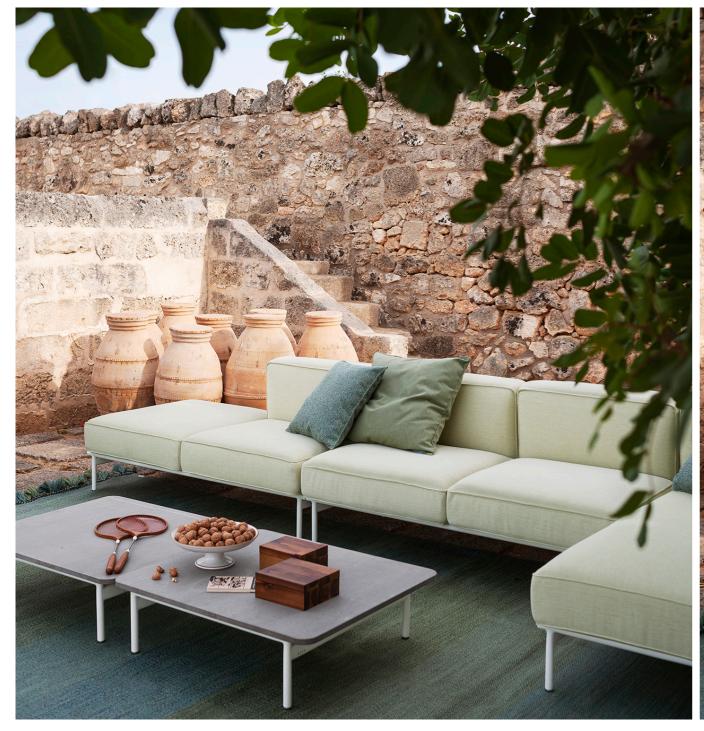

Its linear design and extensible modularity promote the flexibility of an elegant, highly functional sofa. ESTENDO is a new line of seating. In all simplicity, it unites straight lines and curves thanks to disappearing joints in the aluminium frame that holds the cushions.
The seats of the armchair and sofa are welcoming and commodious. Modules with or without armrests are available in different configurations, including corner elements. A very comfortable set that adapts to the space and extends harmoniously.