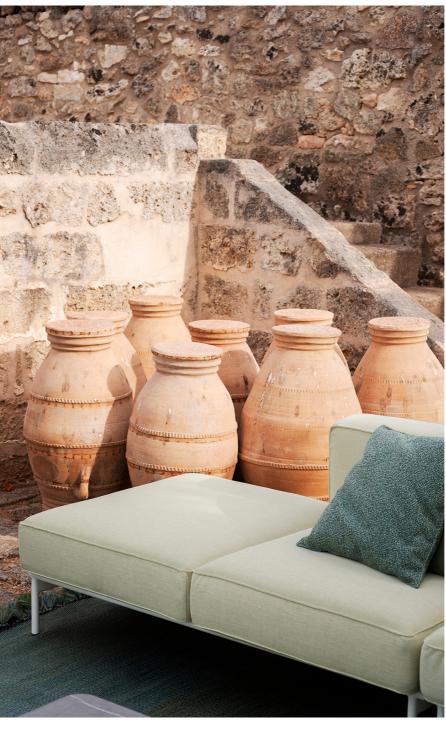

Its linear design and extensible modularity promote the flexibility of an elegant, highly functional sofa. ESTENDO is a new line of seating. In all simplicity, it unites straight lines and curves thanks to disappearing joints in the aluminium frame that holds the cushions.
The seats of the armchair and sofa are welcoming and commodious. Modules with or without armrests are available in different configurations, including corner elements. A very comfortable set that adapts to the space and extends harmoniously.