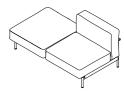

## TECHNICAL INFORMATION

DESCRIPTION

Terminal module sofa for outdoor use.

STRUCTURE

Powder coated aluminium; slats in polypropylene reinforced with fibreglass.

WEIGHT Structure

10 kg

STORAGE COVER

Available.

DIMENSION

 $L150 \times P84 \times H72 cm$ H seat 37 cm

W 59" $\frac{1}{4}$  × D 33" $\frac{1}{4}$  × H 28" $\frac{3}{8}$ H seat 14" 1/2

Materials

METAL

Smoke