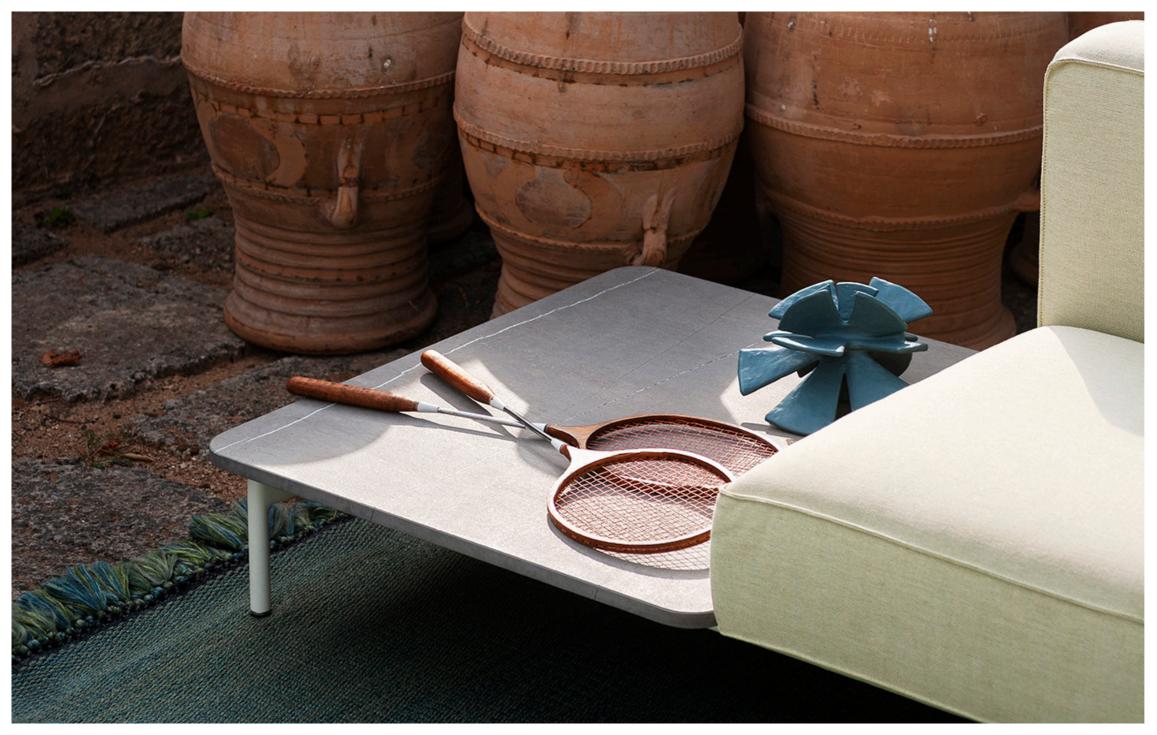

## Estendo 223 Terminal Right Module

Its linear design and extensible modularity promote the flexibility of an elegant, highly functional sofa. ESTENDO is a new line of seating. In all simplicity, it unites straight lines and curves thanks to disappearing joints in the aluminium frame that holds the cushions. The seats of the armchair and sofa are welcoming and commodious. Modules with or without armrests are available in different configurations, including corner elements. A very comfortable set that adapts to the space and extends harmoniously.

## TECHNICAL INFORMATION

DESCRIPTION
Terminal module for outdoor use.

STRUCTURE

Powder coated aluminium; slats in polypropylene reinforced with fibreglass.

TOP

Stone or gres.

WEIGHT

Structure + gres top 25 kg Structure + stone top 42 kg

STORAGE COVER

Available.

DIMENSION

L 150  $\times$  P 84  $\times$  H 72 cm H table 24 cm

W 59" $\frac{1}{4}$  × D 33" $\frac{1}{4}$  × H 28" $\frac{3}{8}$  H table 9"  $\frac{1}{2}$ 

Materials

METAL

Smoke Milk