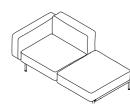

## Estendo 225 Daybed Right Module

Its linear design and extensible modularity promote the flexibility of an elegant, highly functional sofa. ESTENDO is a new line of seating. In all simplicity, it unites straight lines and curves thanks to disappearing joints in the aluminium frame that holds the cushions. The seats of the armchair and sofa are welcoming and commodious. Modules with or without armrests are available in different configurations, including corner elements. A very comfortable set that adapts to the space and extends harmoniously.

## TECHNICAL INFORMATION

DESCRIPTION
Daybed for outdoor use.

STRUCTURE

Powder coated aluminium; slats in polypropylene reinforced with fibreglass.

WEIGHT Structure

11 kg

STORAGE COVER

Available.

DIMENSION

 $L 168 \times P 84 \times H 72 cm$ H seat 24 cm

W 66"1/4 × D 33"1/4 × H 28"3/8 H seat 9" 1/2

Materials

METAL