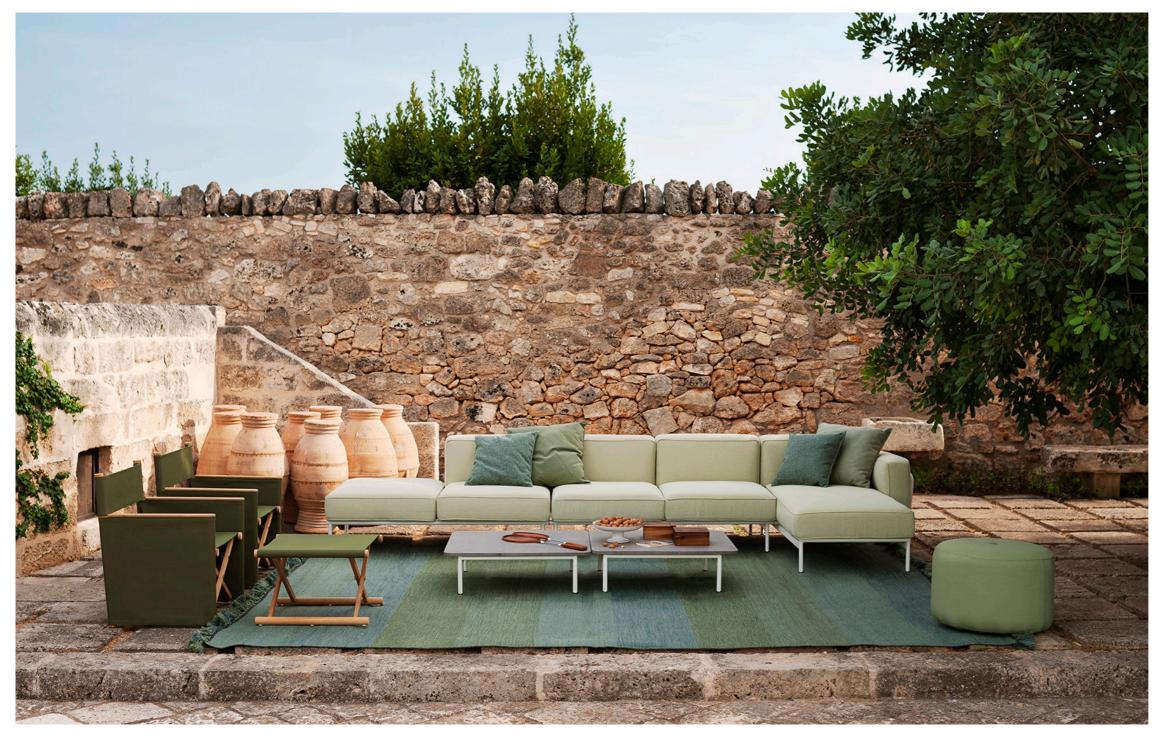

## Estendo 225 Daybed Right Module

Its linear design and extensible modularity promote the flexibility of an elegant, highly functional sofa. ESTENDO is a new line of seating. In all simplicity, it unites straight lines and curves thanks to disappearing joints in the aluminium frame that holds the cushions. The seats of the armchair and sofa are welcoming and commodious. Modules with or without armrests are available in different configurations, including corner elements. A very comfortable set that adapts to the space and extends harmoniously.

## TECHNICAL INFORMATION

DESCRIPTION
Daybed for outdoor use.

STRUCTURE

Powder coated aluminium; slats in polypropylene reinforced with fibreglass.

WEIGHT Structure

11 kg

STORAGE COVER

Available.

DIMENSION

 $L 168 \times P 84 \times H 72 cm$ H seat 24 cm

W 66"1/4 × D 33"1/4 × H 28"3/8 H seat 9" 1/2

Materials

METAL