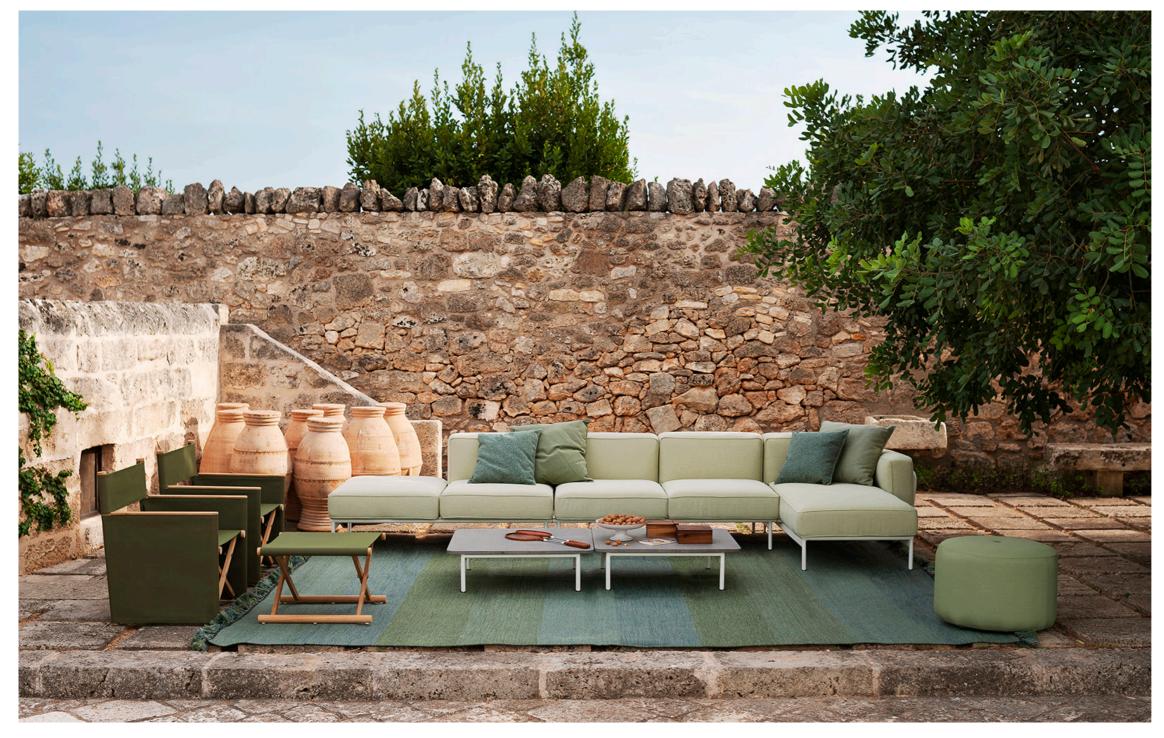

## Estendo 226 Daybed Left Module

 $\leq$ 

Its linear design and extensible modularity promote the flexibility of an elegant, highly functional sofa. ESTENDO is a new line of seating. In all simplicity, it unites straight lines and curves thanks to disappearing joints in the aluminium frame that holds the cushions. The seats of the armchair and sofa are welcoming and commodious. Modules with or without armrests are available in different configurations, including corner elements. A very comfortable set that adapts to the space and extends harmoniously.

## **TECHNICAL INFORMATION**

DESCRIPTION Daybed for outdoor use.

STRUCTURE Powder coated aluminium; slats in polypropylene reinforced with fibreglass.

WEIGHT Structure

11 kg

STORAGE COVER Available.

## DIMENSION

L 168 × P 84 × H 72 cm H seat 24 cm

W 66"¼ × D 33"¼ × H 28"¾ H seat 9" ½