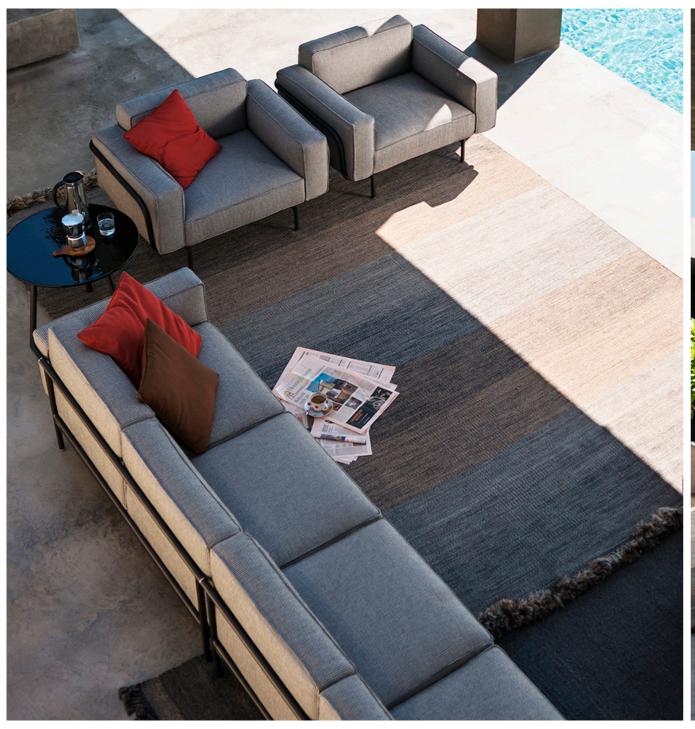

## Estendo 311 Three-seater Right Module

Its linear design and extensible modularity promote the flexibility of an elegant, highly functional sofa. ESTENDO is a new line of seating. In all simplicity, it unites straight lines and curves thanks to disappearing joints in the aluminium frame that holds the cushions.
The seats of the armchair and sofa are welcoming and commodious. Modules with or without armrests are available in different configurations, including corner elements. A very comfortable set that adapts to the space and extends harmoniously.

## TECHNICAL INFORMATION

DESCRIPTION Sofa for outdoor use.

## STRUCTURE

Powder coated aluminium; slats in polypropylene reinforced with fibreglass.

STORAGE COVER Available.

WEIGHT Structure

16kg

STORAGE COVER

Available.

**DIMENSION** 

L 243 × P 84 × H 72 cm H seat 37 cm

W 95" $^{3}$ /<sub>4</sub> × D 33" $^{1}$ /<sub>4</sub> × H 28" $^{3}$ /<sub>8</sub> H seat 14" 1/2

Materials

METAL

Smoke