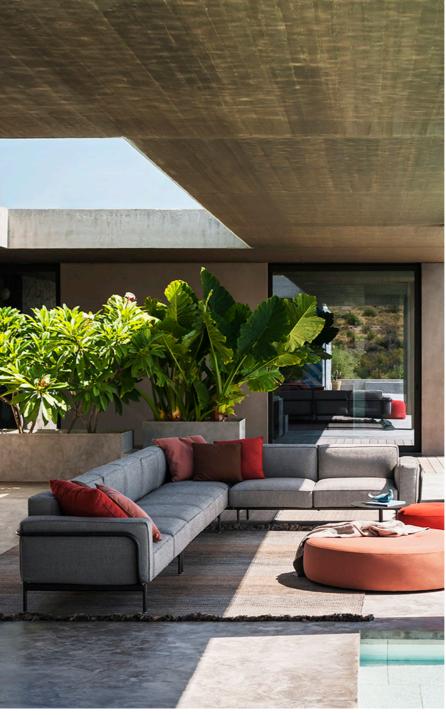

## Estendo 311 Three-seater Right Module

Its linear design and extensible modularity promote the flexibility of an elegant, highly functional sofa. ESTENDO is a new line of seating. In all simplicity, it unites straight lines and curves thanks to disappearing joints in the aluminium frame that holds the cushions.
The seats of the armchair and sofa are welcoming and commodious. Modules with or without armrests are available in different configurations, including corner elements. A very comfortable set that adapts to the space and extends harmoniously.

## TECHNICAL INFORMATION

DESCRIPTION Sofa for outdoor use.