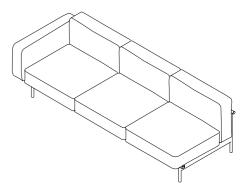

## TECHNICAL INFORMATION

DESCRIPTION Sofa for outdoor use.

## STRUCTURE

Powder coated aluminium; slats in polypropylene reinforced with fibreglass.

STORAGE COVER Available.

WEIGHT Structure

16kg

STORAGE COVER

Available.

**DIMENSION** 

L 243 × P 84 × H 72 cm H seat 37 cm

W 95" $^{3}$ /<sub>4</sub> × D 33" $^{1}$ /<sub>4</sub> × H 28" $^{3}$ /<sub>8</sub> H seat 14" 1/2

Materials

METAL

Smoke