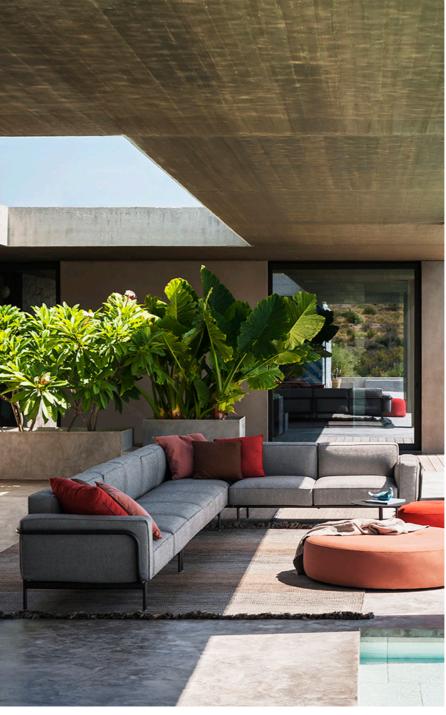

## Estendo 313 Three-seater Central Module

Its linear design and extensible modularity promote the flexibility of an elegant, highly functional sofa. ESTENDO is a new line of seating. In all simplicity, it unites straight lines and curves thanks to disappearing joints in the aluminium frame that holds the cushions. The seats of the armchair and sofa are welcoming and commodious. Modules with or without armrests are available in different configurations, including corner elements. A very comfortable set that adapts to the space and extends harmoniously.

## TECHNICAL INFORMATION

DESCRIPTION Sofa for outdoor use.

## STRUCTURE

Powder coated aluminium; slats in polypropylene reinforced with fibreglass.

STORAGE COVER Available.

\_\_\_\_

WEIGHT Structure

15kg

STORAGE COVER

Available.

DIMENSION

L 225 × P 84 × H 72 cm H seat 37 cm

W 88"3/4 × D 33"1/4 × H 28"3/8 H seat 14" 1/2

Materials

METAL

Smoke

Mil