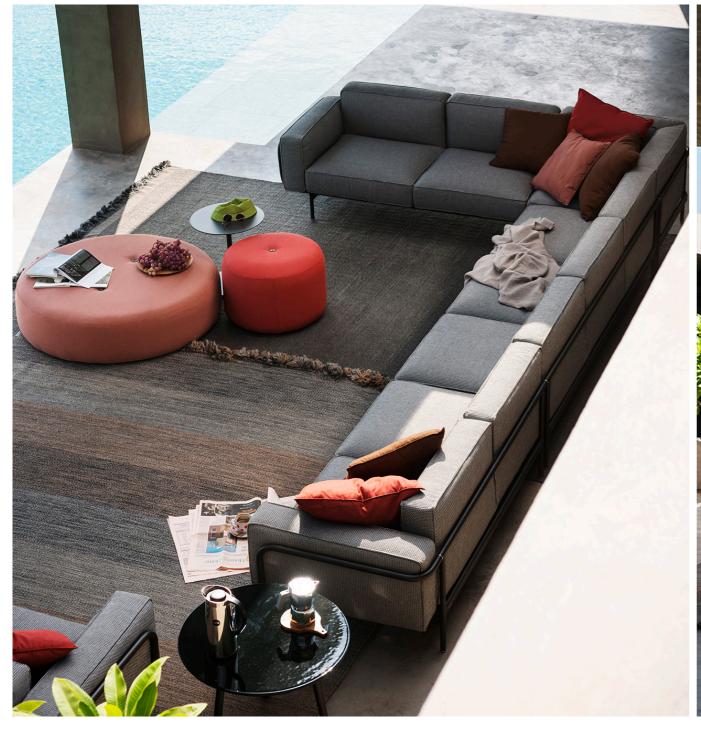

## Estendo 313 Three-seater Central Module

Its linear design and extensible modularity promote the flexibility of an elegant, highly functional sofa. ESTENDO is a new line of seating. In all simplicity, it unites straight lines and curves thanks to disappearing joints in the aluminium frame that holds the cushions. The seats of the armchair and sofa are welcoming and commodious. Modules with or without armrests are available in different configurations, including corner elements. A very comfortable set that adapts to the space and extends harmoniously.

## TECHNICAL INFORMATION

DESCRIPTION Sofa for outdoor use.

## STRUCTURE

Powder coated aluminium; slats in polypropylene reinforced with fibreglass.

STORAGE COVER Available.

\_\_\_\_

WEIGHT Structure

15kg

STORAGE COVER

Available.

DIMENSION

L 225 × P 84 × H 72 cm H seat 37 cm

W 88"3/4 × D 33"1/4 × H 28"3/8 H seat 14" 1/2

Materials

METAL

Smoke

Mil