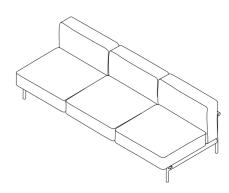

## Estendo 313 Three-seater Central Module

Its linear design and extensible modularity promote the flexibility of an elegant, highly functional sofa. ESTENDO is a new line of seating. In all simplicity, it unites straight lines and curves thanks to disappearing joints in the aluminium frame that holds the cushions. The seats of the armchair and sofa are welcoming and commodious. Modules with or without armrests are available in different configurations, including corner elements. A very comfortable set that adapts to the space and extends harmoniously.

## TECHNICAL INFORMATION

DESCRIPTION Sofa for outdoor use.

## STRUCTURE

Powder coated aluminium; slats in polypropylene reinforced with fibreglass.

STORAGE COVER Available.

\_\_\_\_

WEIGHT Structure

15kg

STORAGE COVER

Available.

DIMENSION

L 225 × P 84 × H 72 cm H seat 37 cm

W 88"3/4 × D 33"1/4 × H 28"3/8 H seat 14" 1/2

Materials

METAL

Smoke

Mil