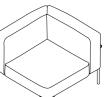

DIMENSION

L 84 × P 84 × H 72 cm H seat 37 cm

W 33"¼ × D 33"¼ × H 28"¾ H seat 14" ½