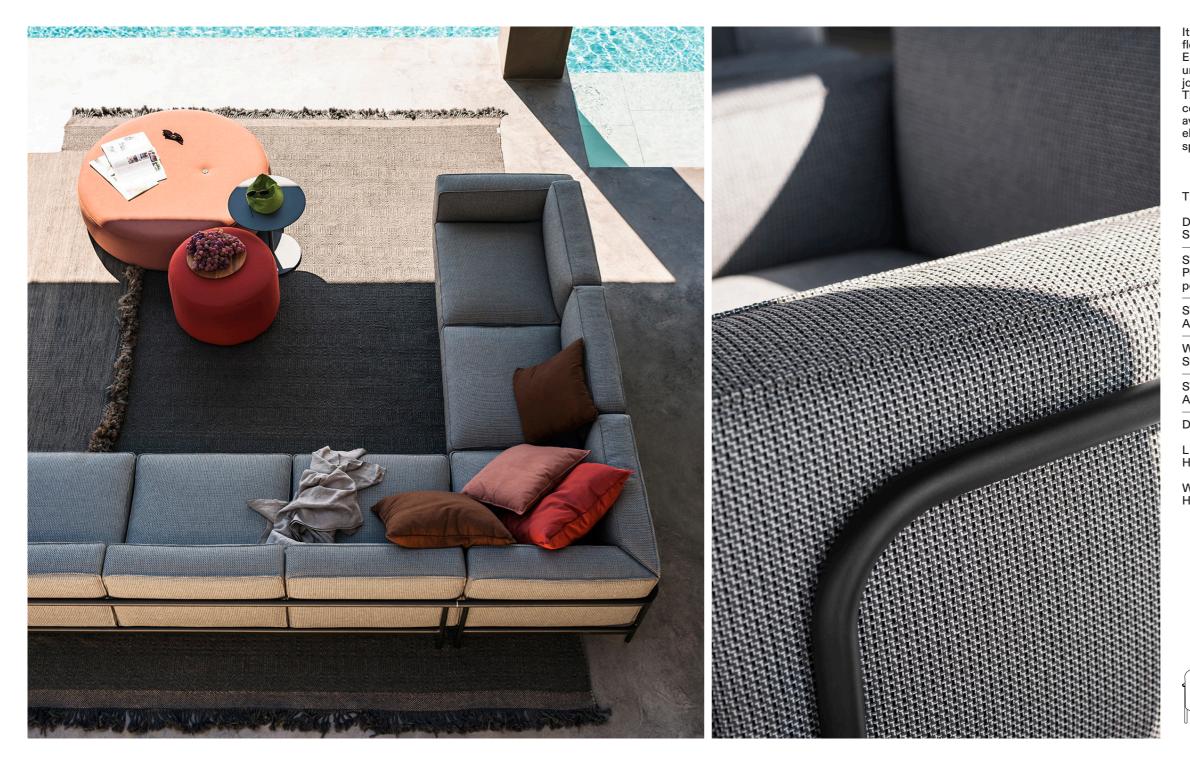

## Estendo 400 Corner Module

Its linear design and extensible modularity promote the flexibility of an elegant, highly functional sofa. ESTENDO is a new line of seating. In all simplicity, it unites straight lines and curves thanks to disappearing joints in the aluminium frame that holds the cushions. The seats of the armchair and sofa are welcoming and commodious. Modules with or without armrests are available in different configurations, including corner elements. A very comfortable set that adapts to the space and extends harmoniously.