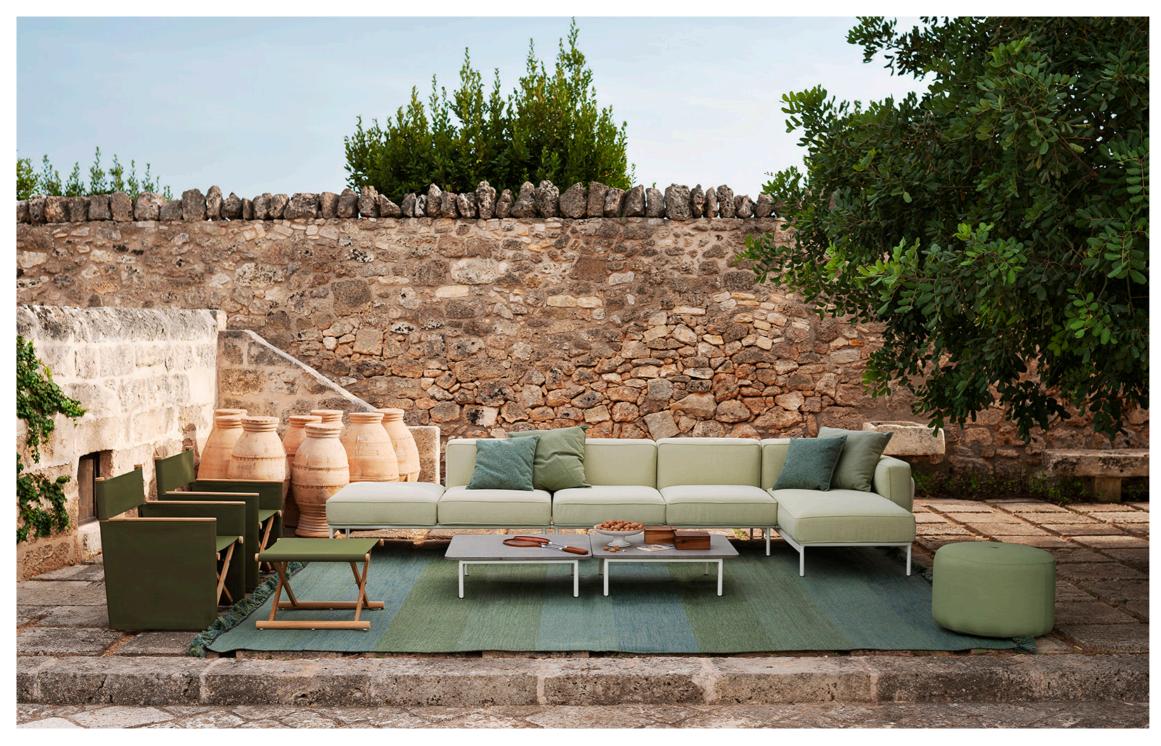

## Estendo 512 Chaise Longue Left Module

Its linear design and extensible modularity promote the flexibility of an elegant, highly functional sofa. ESTENDO is a new line of seating. In all simplicity, it unites straight lines and curves thanks to disappearing joints in the aluminium frame that holds the cushions. The seats of the armchair and sofa are welcoming and commodious. Modules with or without armrests are available in different configurations, including corner elements. A very comfortable set that adapts to the space and extends harmoniously.

## TECHNICAL INFORMATION

DESCRIPTION
Chaise longue for outdoor use.

STRUCTURE

Powder coated aluminium; slats in polypropylene reinforced with fibreglass.

WEIGHT Structure

11 kg

STORAGE COVER

Available.

DIMENSION

L 75 × P 153 × H 72 cm H seat 37 cm

W 29"½ × D 60"¼ × H 28"3/8 H seat 14" ½

Materials

METAL

Smoke

Mill