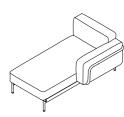

## Estendo 512 Chaise Longue Left Module

Its linear design and extensible modularity promote the flexibility of an elegant, highly functional sofa. ESTENDO is a new line of seating. In all simplicity, it unites straight lines and curves thanks to disappearing joints in the aluminium frame that holds the cushions. The seats of the armchair and sofa are welcoming and commodious. Modules with or without armrests are available in different configurations, including corner elements. A very comfortable set that adapts to the space and extends harmoniously.

## TECHNICAL INFORMATION

DESCRIPTION
Chaise longue for outdoor use.

STRUCTURE

Powder coated aluminium; slats in polypropylene reinforced with fibreglass.

WEIGHT Structure

11 kg

STORAGE COVER

Available.

DIMENSION

L 75 × P 153 × H 72 cm H seat 37 cm

W 29"½ × D 60"¼ × H 28"3/8 H seat 14" ½

Materials

METAL

Smoke

Mill