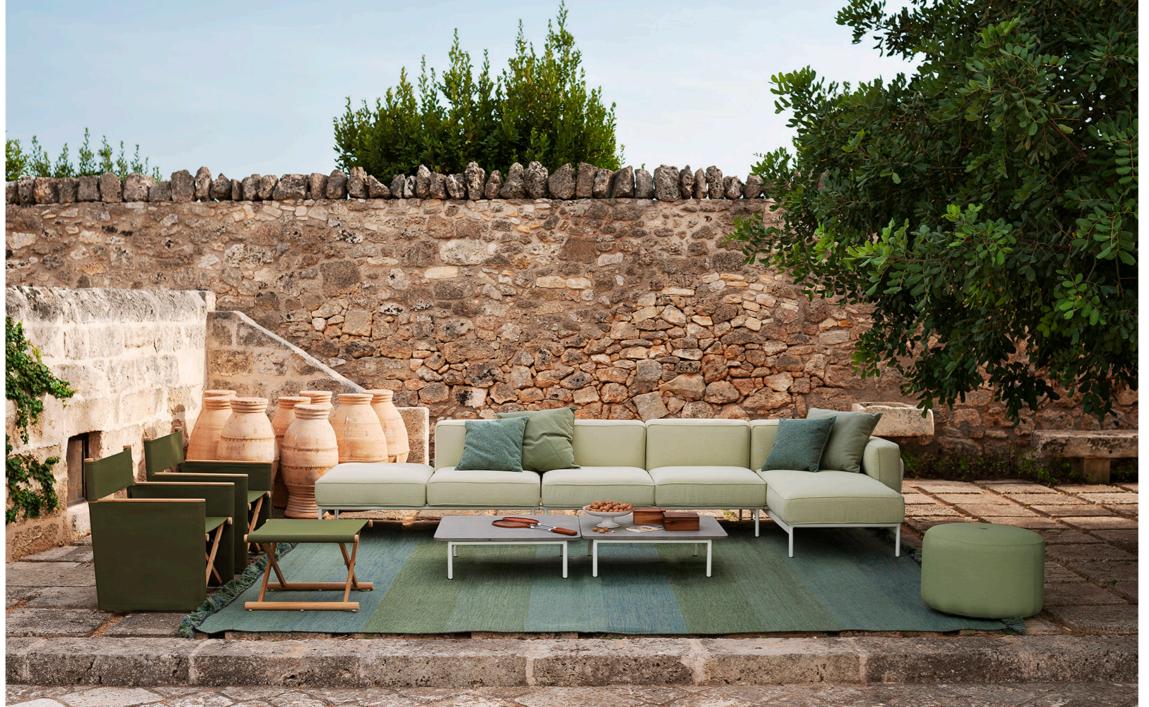

## Estendo 513 Chaise Longue Central Module

Its linear design and extensible modularity promote the flexibility of an elegant, highly functional sofa. ESTENDO is a new line of seating. In all simplicity, it unites straight lines and curves thanks to disappearing joints in the aluminium frame that holds the cushions. The seats of the armchair and sofa are welcoming and commodious. Modules with or without armrests are available in different configurations, including corner elements. A very comfortable set that adapts to the space and extends harmoniously.

DESCRIPTION Chaise longue for outdoor use.

STRUCTURE Powder coated aluminium; slats in polypropylene reinforced with fibreglass.

WEIGHT Structure

10 kg

STORAGE COVER Available.

## DIMENSION

L 75 × P 153 × H 72 cm H seat 37 cm

W 29"½ × D 60"¼ × H 28"¾ H seat 14" ½