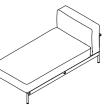

## Estendo 513 Chaise Longue Central Module

Its linear design and extensible modularity promote the flexibility of an elegant, highly functional sofa. ESTENDO is a new line of seating. In all simplicity, it unites straight lines and curves thanks to disappearing joints in the aluminium frame that holds the cushions. The seats of the armchair and sofa are welcoming and commodious. Modules with or without armrests are available in different configurations, including corner elements. A very comfortable set that adapts to the space and extends harmoniously.

## DIMENSION

L 75 × P 153 × H 72 cm H seat 37 cm

W 29"½ × D 60"¼ × H 28"¾ H seat 14" ½