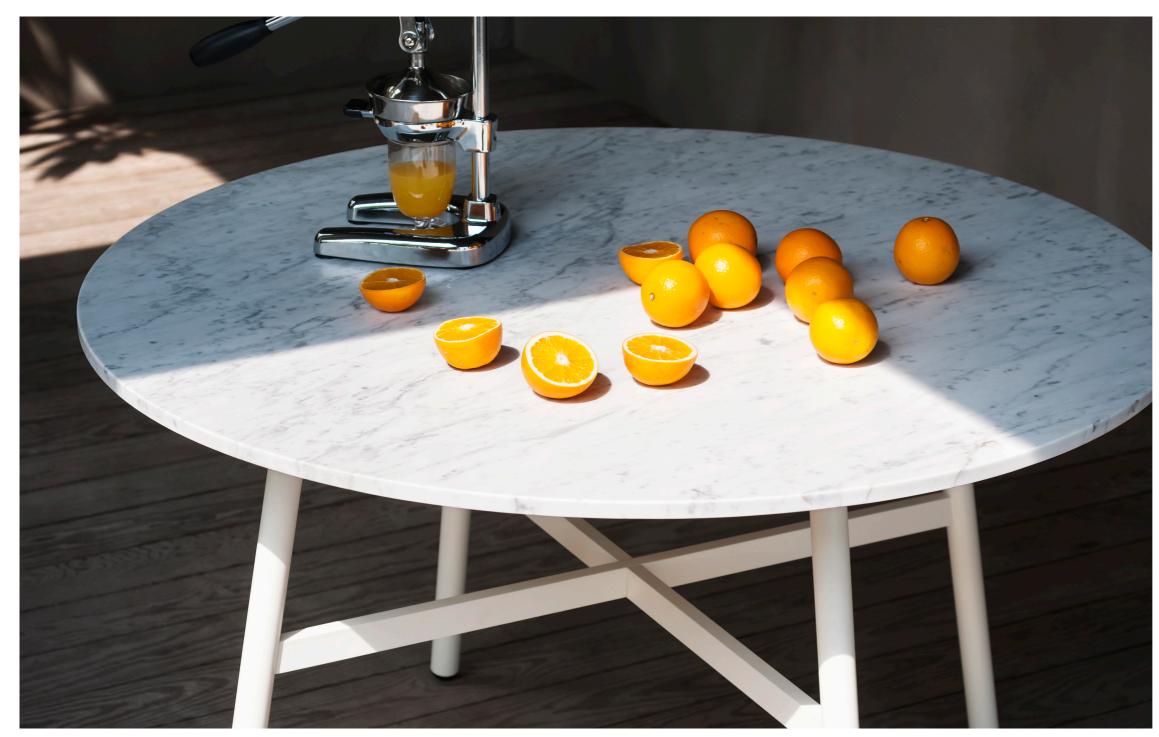

## Gamma 130 Table

Design Roda studio

METAL

Smoke

Milk

TOP/TEAK

Teak

TOP/STONE

Farsena

RODA

GAMMA is where simplicity, clarity and elegance exalt the beauty of the materials and their combinations. The elementary lines of this table are a pragmatic answer to a demand for functionality and variety. Its shape is given by slender metal legs connected to one another by a cross structure, and a circular top in two sizes, available in white Carrara marble, Farsena stone, Luna stone, stoneware or teak-wood slats.