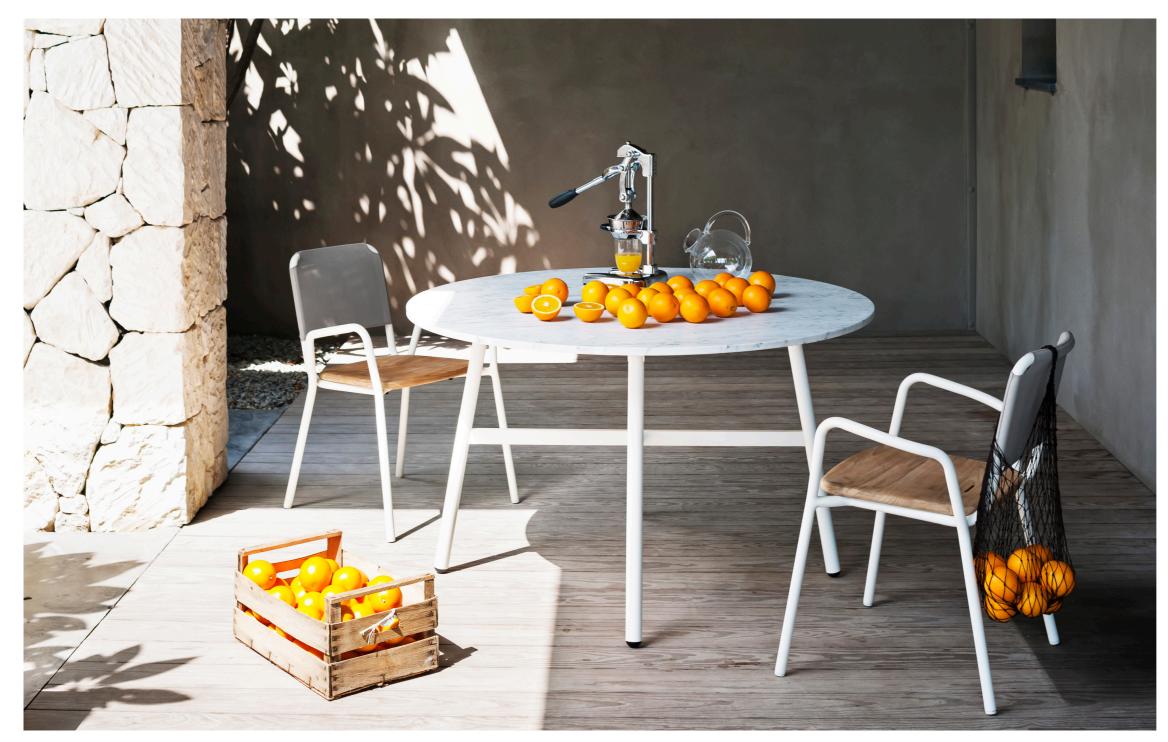

GAMMA is where simplicity, clarity and elegance exalt the beauty of the materials and their combinations. The elementary lines of this table are a pragmatic answer to a demand for functionality and variety. Its shape is given by slender metal legs connected to one another by a cross structure, and a circular top in two sizes, available in white Carrara marble, Farsena stone, Luna stone, stoneware or teak-wood slats.

## **TECHNICAL INFORMATION**

DESCRIPTION Table for outdoor use.

STRUCTURE Powder coated stainless steel

TOP Teak; gres.

| VEIGHT               |        |
|----------------------|--------|
| structure + teak top | 52 kg  |
| tructure + stone top | 115 kg |
| structure + gres top | 79 kg  |

## DIMENSION

Ø 160 cm

H structure 73 cm, H top gres 75 cm, H top teak 77 cm

Ø 63"

H structure 28" 3/4, H top gres 29" 1/2, H top teak 30" 2/4