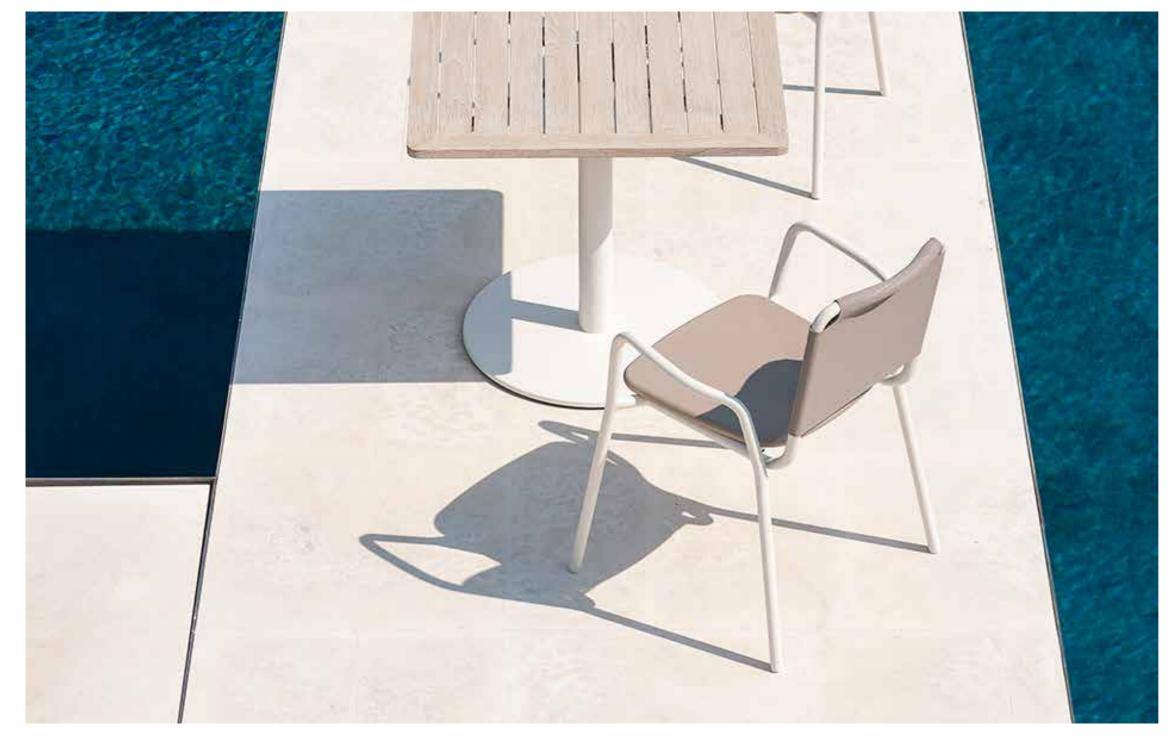

A stackable chair with armrests which perfectly combines functionality and comfort. Two refined and transversal colours to easily match any outdoor furniture, from the most gritty to the most delicate. A garden armchair in metal and batyline that can become a practical piece of outdoor furniture for contract settings.

## TECHNICAL INFORMATION

DESCRIPTION Armchair for outdoor use.

STRUCTURE

Powder coated aluminium.

BACKREST Batyline IMO.

SEAT

Teak or polyurethane resin (HIREK®).

WEIGHT Structure

\_\_\_\_\_

STORAGE COVER Available (for 4 staked chairs)

DIMENSION

 $L57 \times P52 \times H83$  cm H seat 48 cm

W 22" ½ × D 20" ½ × H 32" ½ H seat 19"

METAL / BATYLINE

METAL / BATYLINE

SEAT