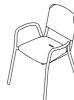

## TECHNICAL INFORMATION

DESCRIPTION Armchair for outdoor use.

STRUCTURE

Powder coated aluminium.

BACKREST Batyline IMO.

SEAT

Teak or polyurethane resin (HIREK®).

WEIGHT Structure

\_\_\_\_\_

STORAGE COVER Available (for 4 staked chairs)

DIMENSION

 $L57 \times P52 \times H83$  cm H seat 48 cm

W 22" ½ × D 20" ½ × H 32" ½ H seat 19"

METAL / BATYLINE

METAL / BATYLINE

SEAT