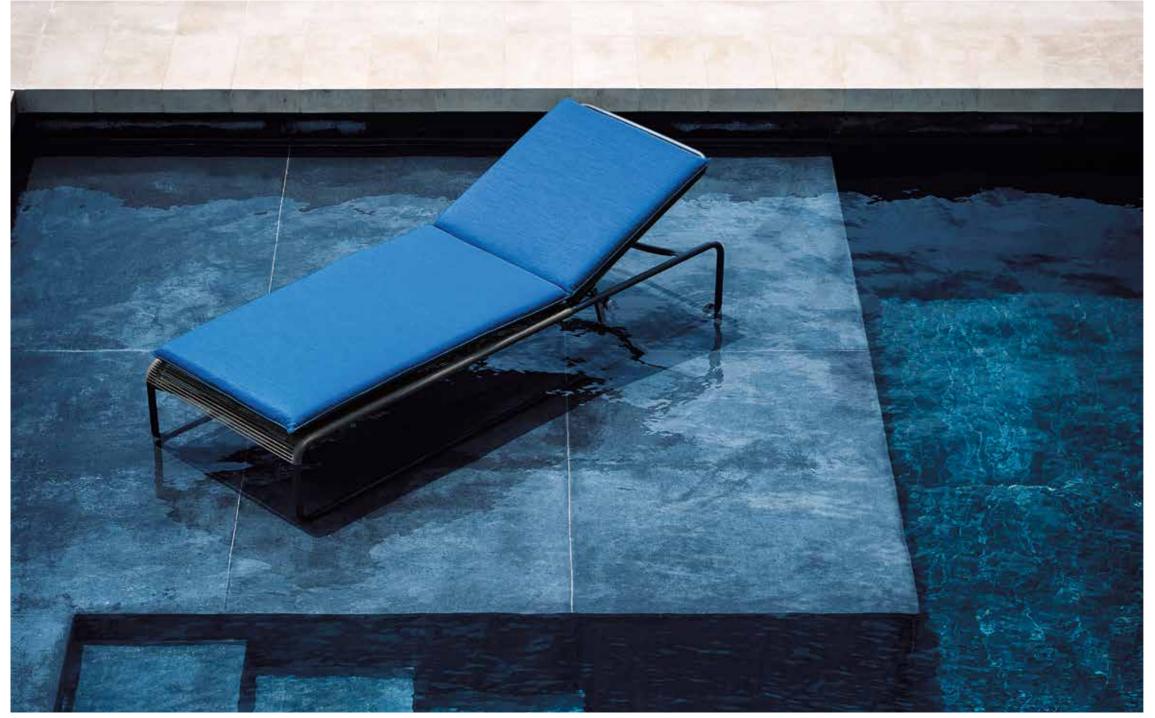

## Harp 304 Sunlounger

The classic stringed seat finds a new design dimension in this version of outdoor chairs, also declined in other elements, where polyester trails its infinite filaments around a tubular metal structure in one continuous outline; lightness is given by air vibrating through the cords which celebrate the craft manufacturing in the outdoor furniture making, shaping the seat and the back of this collection; neutrality is ignited by cushions, structures or ropes of different thickness and colours. The elegance of the silohuette makes each item unique extremely recognizable even when combined with other designer furniture. designer furniture.

## TECHNICAL INFORMATION

**DESCRIPTION** 

Sunlounger for outdoor use.

STRUCTURE

Powder coated stainless steel.

Polyester or acrylic (cord Ø 3 mm). Reclining back 3 positions

CUSHIONS Standard or hydro draining.

WEIGHT

22 kg 5 kg Structure Cushions (seat)

STORAGE COVER Available.

DIMENSION

L 195  $\times$  P 72  $\times$  H 32 cm H cushion 6 cm

W 76"  $\frac{3}{4}$  × D 28"  $\frac{3}{8}$  × H 12"  $\frac{3}{4}$  H cushion 2"  $\frac{2}{4}$ 