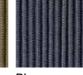

STORAGE COVER Available.

DIMENSION

 $L63 \times P63 \times H40 cm$ 

W 24" 3/4 × D 24" 3/4 × H 15" 3/4

Materials

METAL

Milk Rust Smoke

CORD

RECYCLED CORD

Rose

Stone