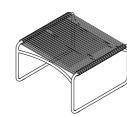

## TECHNICAL INFORMATION

DESCRIPTION Stool for outdoor use.

STRUCTURE

Powder coated stainless steel.

Polyester or acrylic (cord Ø 3 mm).

CUSHIONS Standard or hydro draining.

WEIGHT Structure

Cushions (seat)

STORAGE COVER Available.

DIMENSION

 $L63 \times P63 \times H40 cm$ 

W 24" 3/4 × D 24" 3/4 × H 15" 3/4

Materials

METAL

Milk Rust Smoke

CORD