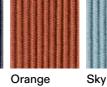

STORAGE COVER Available.

DIMENSION

 $L63 \times P63 \times H40 cm$ 

W 24" 3/4 × D 24" 3/4 × H 15" 3/4

Materials

METAL

Milk Rust Smoke

CORD

RECYCLED CORD

Rose

Stone