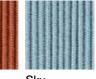

STORAGE COVER Available.

DIMENSION

 $L63 \times P63 \times H40 cm$ 

W 24" 3/4 × D 24" 3/4 × H 15" 3/4

Materials

METAL

Milk Rust Smoke

CORD

RECYCLED CORD

Rose

Stone