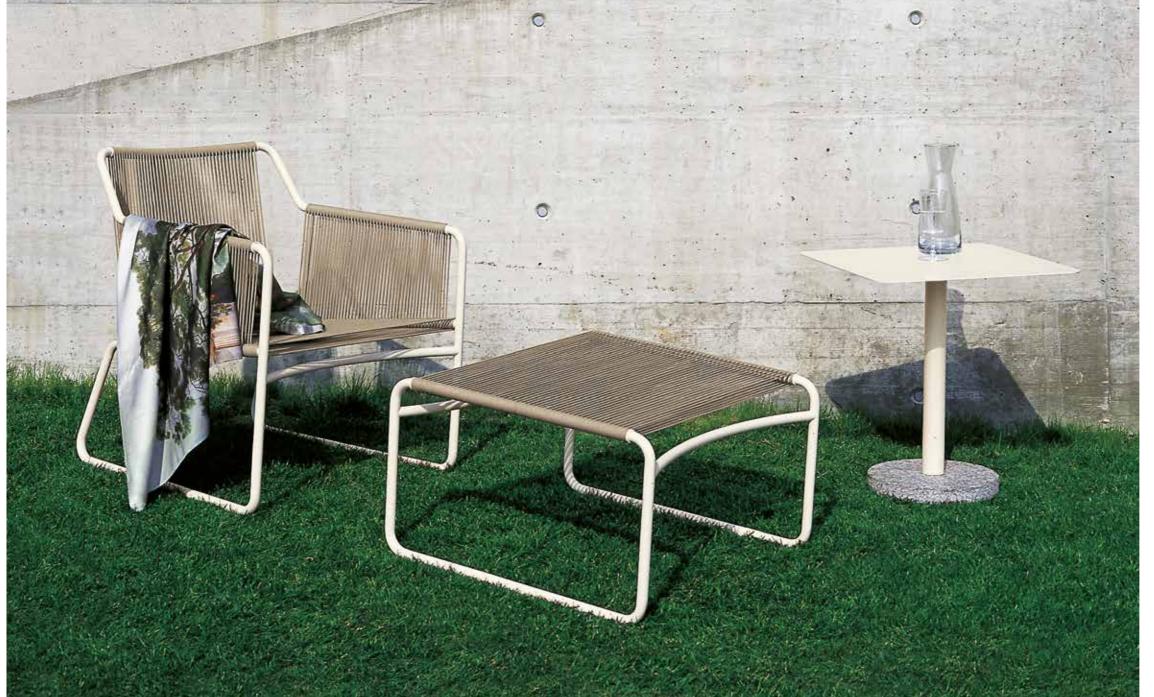

Harp 311 Stool

The classic stringed seat finds a new design dimension in this version of outdoor chairs, also declined in other elements, where polyester trails its infinite filaments around a tubular metal structure in one continuous outline; lightness is given by air vibrating through the cords which celebrate the craft manufacturing in the outdoor furniture making, shaping the seat and the back of this collection; neutrality is ignited by cushions, structures or ropes of different thickness and colours. The elegance of the silohuette makes each item unique extremely recognizable even when combined with other designer furniture. designer furniture.

## TECHNICAL INFORMATION

DESCRIPTION Stool for outdoor use.

STRUCTURE

Powder coated stainless steel.

Polyester or acrylic (cord Ø 3 mm).

CUSHIONS Standard or hydro draining.

WEIGHT Structure

Cushions (seat)

STORAGE COVER Available.

DIMENSION

 $L63 \times P63 \times H40 cm$ 

W 24" 3/4 × D 24" 3/4 × H 15" 3/4

Materials

METAL

Milk Rust Smoke

CORD