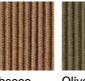

STORAGE COVER Available.

DIMENSION

 $L63 \times P63 \times H40 cm$ 

W 24" 3/4 × D 24" 3/4 × H 15" 3/4

Materials

METAL

Milk Rust Smoke

CORD

RECYCLED CORD

Rose

Stone