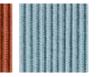

ibrating through the cords which celebrate the craft manufacturing in the outdoor furniture making, shaping the seat and the back of this collection; neutrality is ignited by cushions, structures or ropes of different thickness and colours. The elegance of the silohuette makes each item unique extremely recognizable even when combined with other designer furniture. designer furniture.

## TECHNICAL INFORMATION

DESCRIPTION

Dining chair for outdoor use.

STRUCTURE

Powder coated stainless steel.

Polyester or acrylic (cord Ø 3 mm).

CUSHIONS Standard or hydro draining.

WEIGHT

Structure Cushions (seat) 6 kg 0,7 kg

STORAGE COVER Available.

**DIMENSION** 

L 49 × P 60 × H 81 cm H seat 45 cm

W 19" % × D 23" % × H 31" % H seat 45 17" ¾



Materials

METAL

Milk Rust Smoke

CORD













RECYCLED CORD



Mint Rose



Stone