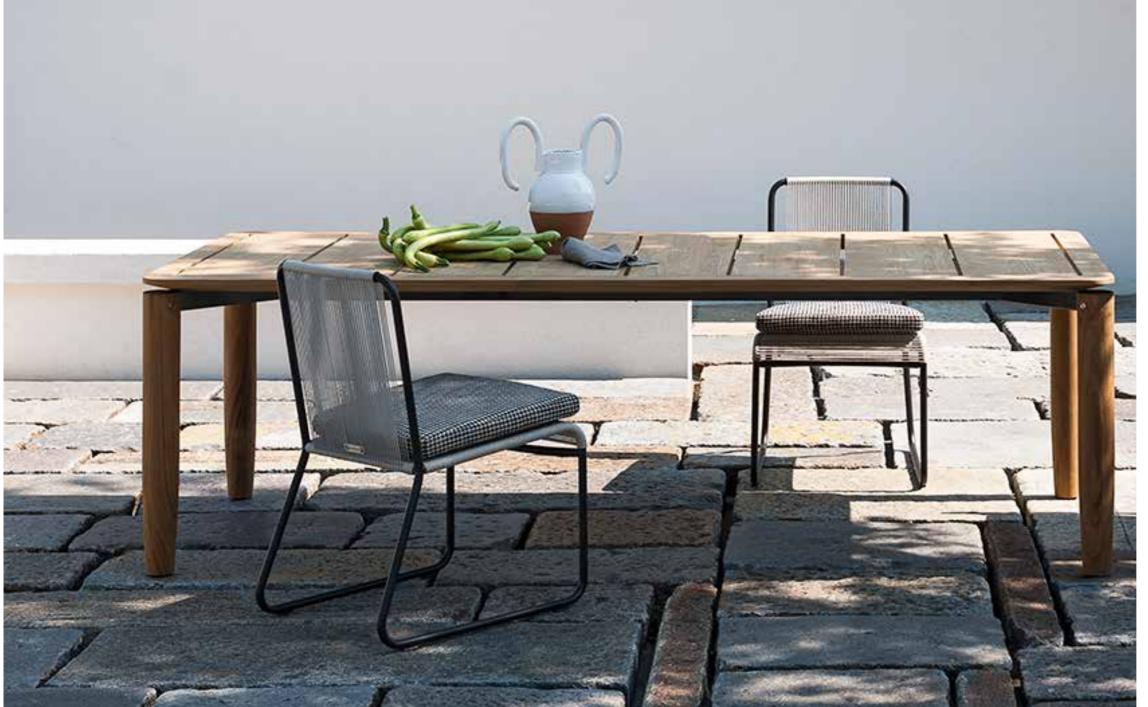

Harp 349 Chair

The classic stringed seat finds a new design dimension in this version of outdoor chairs, also declined in other elements, where polyester trails its infinite filaments around a tubular metal structure in one continuous outline; lightness is given by air vibrating through the cords which celebrate the craft manufacturing in the outdoor furniture making, shaping the seat and the back of this collection; neutrality is ignited by cushions, structures or ropes of different thickness and colours. The elegance of the silohuette makes each item unique extremely recognizable even when combined with other designer furniture. designer furniture.

## TECHNICAL INFORMATION

DESCRIPTION

Dining chair for outdoor use.

STRUCTURE

Powder coated stainless steel.

Polyester or acrylic (cord Ø 3 mm).

CUSHIONS Standard or hydro draining.

WEIGHT

Structure Cushions (seat) 6 kg 0,7 kg

STORAGE COVER Available.

**DIMENSION** 

L 49 × P 60 × H 81 cm H seat 45 cm

W 19" % × D 23" % × H 31" % H seat 45 17" ¾

Materials

METAL

Milk Rust Smoke