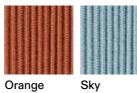

vibrating through the cords which celebrate the craft manufacturing in the outdoor furniture making, shaping the seat and the back of this collection; neutrality is ignited by cushions, structures or ropes of different thickness and colours. The elegance of the silohuette makes each item unique extremely recognizable even when combined with other designer furniture. designer furniture.

## TECHNICAL INFORMATION

DESCRIPTION

Dining chair for outdoor use.

STRUCTURE

Powder coated stainless steel.

Polyester or acrylic (cord Ø 3 mm).

CUSHIONS Standard or hydro draining.

WEIGHT

Structure Cushions (seat) 6 kg 0,7 kg

STORAGE COVER Available.

**DIMENSION** 

L 49 × P 60 × H 81 cm H seat 45 cm

W 19" % × D 23" % × H 31" % H seat 45 17" ¾



Materials

METAL

Milk Rust Smoke

CORD













RECYCLED CORD



Mint Rose



Stone