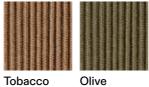

air vibrating through the cords which celebrate the craft manufacturing in the outdoor furniture making, shaping the seat and the back of this collection; neutrality is ignited by cushions, structures or ropes of different thickness and colours. The elegance of the silohuette makes each item unique extremely recognizable even when combined with other designer furniture. designer furniture.

## TECHNICAL INFORMATION

DESCRIPTION

Dining chair for outdoor use.

STRUCTURE

Powder coated stainless steel.

Polyester or acrylic (cord Ø 3 mm).

CUSHIONS Standard or hydro draining.

WEIGHT

Structure Cushions (seat) 6 kg 0,7 kg

STORAGE COVER Available.

**DIMENSION** 

L 49 × P 60 × H 81 cm H seat 45 cm

W 19" % × D 23" % × H 31" % H seat 45 17" ¾



Materials

METAL

Milk Rust Smoke

CORD













RECYCLED CORD



Mint Rose



Stone