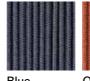

ir vibrating through the cords which celebrate the craft manufacturing in the outdoor furniture making, shaping the seat and the back of this collection; neutrality is ignited by cushions, structures or ropes of different thickness and colours. The elegance of the silohuette makes each item unique extremely recognizable even when combined with other designer furniture. designer furniture.

## TECHNICAL INFORMATION

DESCRIPTION

Dining chair for outdoor use.

STRUCTURE

Powder coated stainless steel.

Polyester or acrylic (cord Ø 3 mm).

CUSHIONS Standard or hydro draining.

WEIGHT

Structure Cushions (seat) 6 kg 0,7 kg

STORAGE COVER Available.

**DIMENSION** 

L 49 × P 60 × H 81 cm H seat 45 cm

W 19" % × D 23" % × H 31" % H seat 45 17" ¾



Materials

METAL

Milk Rust Smoke

CORD













RECYCLED CORD



Mint Rose



Stone