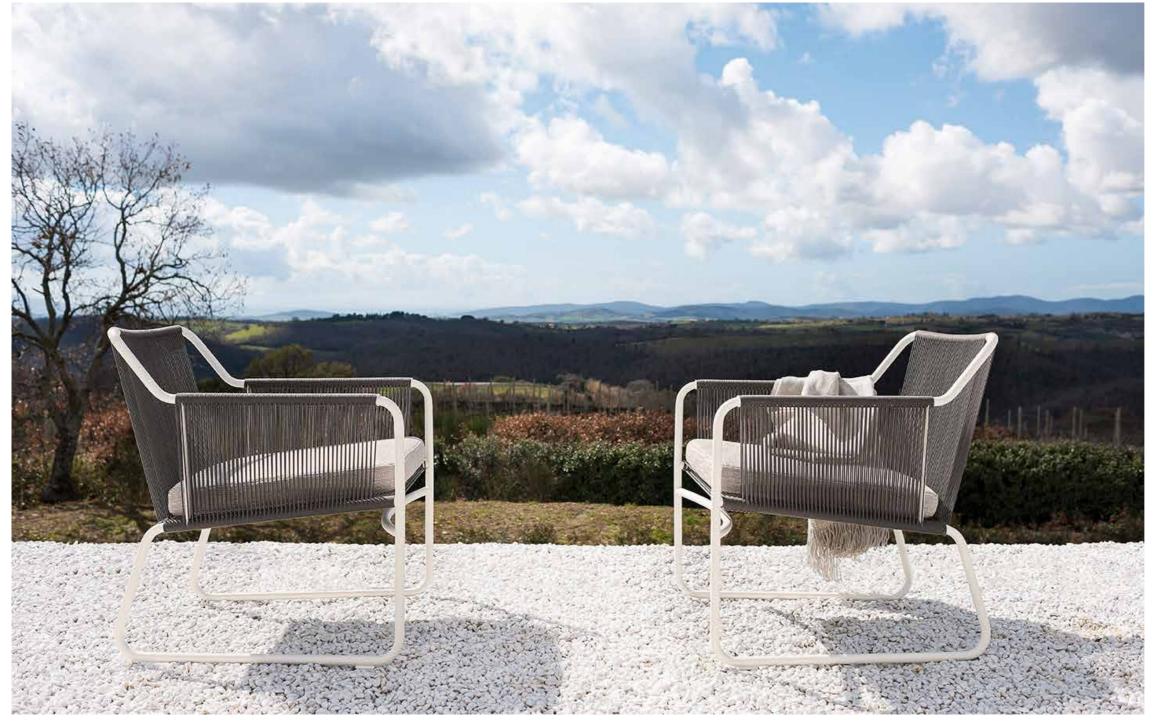

## Harp 368 Lounge Chair

The classic stringed seat finds a new design dimension in this version of outdoor chairs, also declined in other elements, where polyester trails its infinite filaments around a tubular metal structure in one continuous outline; lightness is given by air vibrating through the cords which celebrate the craft manufacturing in the outdoor furniture making, shaping the seat and the back of this collection; neutrality is ignited by cushions, structures or ropes of different thickness and colours. The elegance of the silohuette makes each item unique extremely recognizable even when combined with other designer furniture. designer furniture.

## TECHNICAL INFORMATION

DESCRIPTION

Lounge chair for outdoor use.

STRUCTURE

Powder coated stainless steel.

Polyester or acrylic (cord Ø 3 mm).

CUSHIONS Standard or hydro draining.

WEIGHT