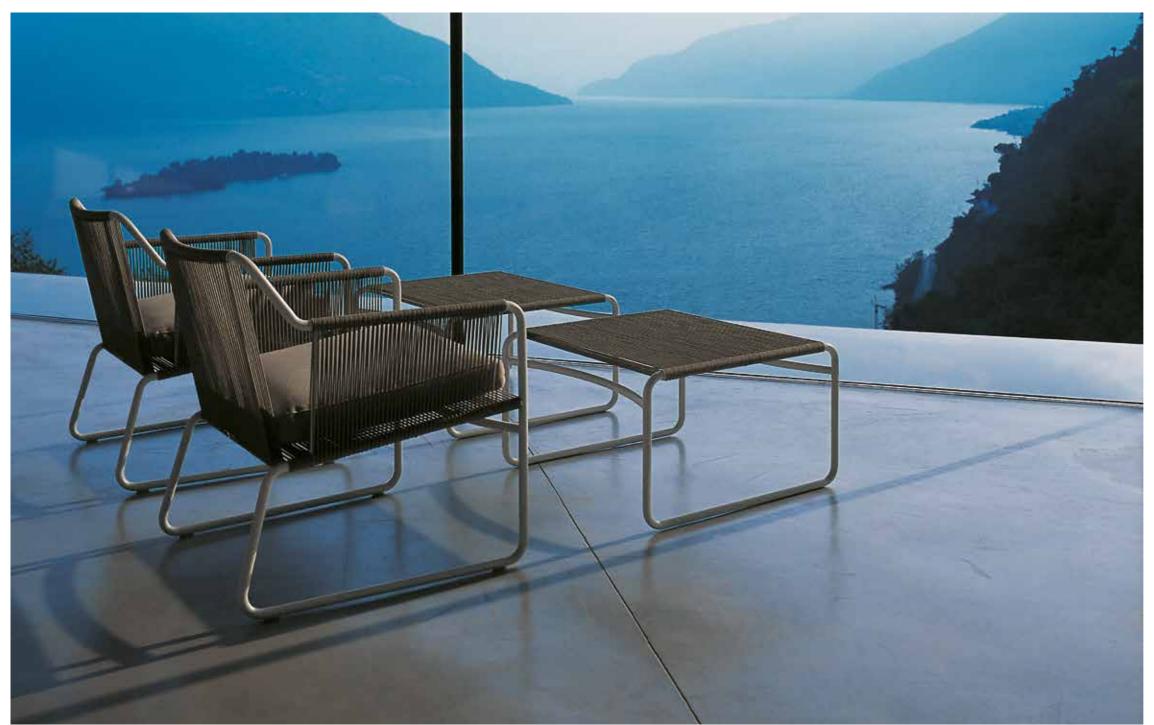

## Harp 711 Stool

RODA

The classic stringed seat finds a new design dimension in this version of outdoor chairs, also declined in other elements, where polyester trails its infinite filaments around a tubular metal structure in one continuous outline; lightness is given by air vibrating through the cords which celebrate the craft manufacturing in the outdoor furniture making, shaping the seat and the back of this collection; neutrality is ignited by cushions, structures or ropes of different thickness and colours. The elegance of the silohuette makes each item unique extremely recognizable even when combined with other designer furniture.