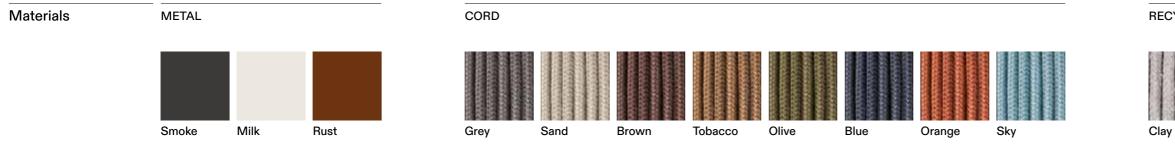

## **TECHNICAL INFORMATION**

DESCRIPTION Stool for outdoor use.

STRUCTURE Powder coated stainless steel.

CORDS Polyester or acrylic (cord Ø 7 mm).

CUSHIONS Standard or hydro draining.

WEIGHT Structure Cushions (seat)

4 , 5 kg 1 kg

STORAGE COVER Available.

DIMENSION

 $L63 \times P63 \times H40 \text{ cm}$ 

W 24" ¾ × D 24" ¾ × H 15" ¾

RECYCLED CORD

Mint

Rose