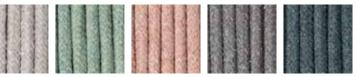

4 , 5 kg 1 kg

STORAGE COVER Available.

DIMENSION

 $L63 \times P63 \times H40 \text{ cm}$ 

W 24" ¾ × D 24" ¾ × H 15" ¾

RECYCLED CORD

Mint

Rose

Stone

Teal