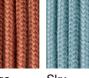

ir vibrating through the cords which celebrate the craft manufacturing in the outdoor furniture making, shaping the seat and the back of this collection; neutrality is ignited by cushions, structures or ropes of different thickness and colours. The elegance of the silohuette makes each item unique extremely recognizable even when combined with other designer furniture. designer furniture.

## TECHNICAL INFORMATION

DESCRIPTION
Dining chair for outdoor use.

STRUCTURE

Powder coated stainless steel.

Polyester or acrylic (cord Ø 7 mm).

CUSHIONS Standard or hydro draining.

WEIGHT

Structure Cushions (seat) 6 kg 0,7 kg

STORAGE COVER

Available.

**DIMENSION** 

L 49 × P 60 × H 81 cm H seat 45 cm

W 19" % × D 23" % × H 31" % H seat 17" %



Materials

METAL

Milk Smoke

Rust

CORD













RECYCLED CORD