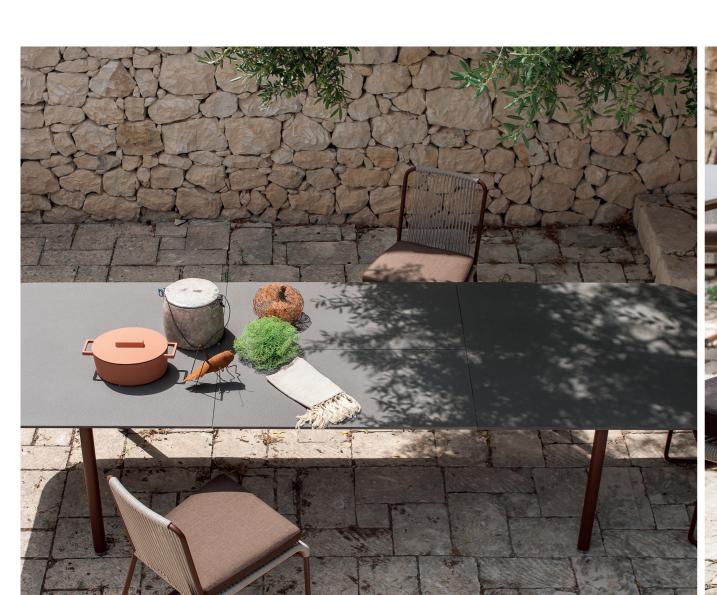

The classic stringed seat finds a new design dimension in this version of outdoor chairs, also declined in other elements, where polyester trails its infinite filaments around a tubular metal structure in one continuous outline; lightness is given by air vibrating through the cords which celebrate the craft manufacturing in the outdoor furniture making, shaping the seat and the back of this collection; neutrality is ignited by cushions, structures or ropes of different thickness and colours. The elegance of the silohuette makes each item unique extremely recognizable even when combined with other designer furniture. designer furniture.

## TECHNICAL INFORMATION

DESCRIPTION
Dining chair for outdoor use.

STRUCTURE

Powder coated stainless steel.

Polyester or acrylic (cord Ø 7 mm).

CUSHIONS Standard or hydro draining.

WEIGHT

Structure Cushions (seat) 6 kg 0,7 kg

STORAGE COVER

Available.

**DIMENSION** 

L 49 × P 60 × H 81 cm H seat 45 cm

W 19" % × D 23" % × H 31" % H seat 17" %

Materials

METAL

Milk Smoke