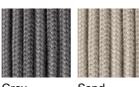

ven by air vibrating through the cords which celebrate the craft manufacturing in the outdoor furniture making, shaping the seat and the back of this collection; neutrality is ignited by cushions, structures or ropes of different thickness and colours. The elegance of the silohuette makes each item unique extremely recognizable even when combined with other designer furniture. designer furniture.

## TECHNICAL INFORMATION

DESCRIPTION
Dining chair for outdoor use.

STRUCTURE

Powder coated stainless steel.

Polyester or acrylic (cord Ø 7 mm).

CUSHIONS Standard or hydro draining.

WEIGHT

Structure Cushions (seat) 6 kg 0,7 kg

STORAGE COVER

Available.

**DIMENSION** 

L 49 × P 60 × H 81 cm H seat 45 cm

W 19" % × D 23" % × H 31" % H seat 17" %



Materials

METAL

Milk Smoke

Rust

CORD













RECYCLED CORD