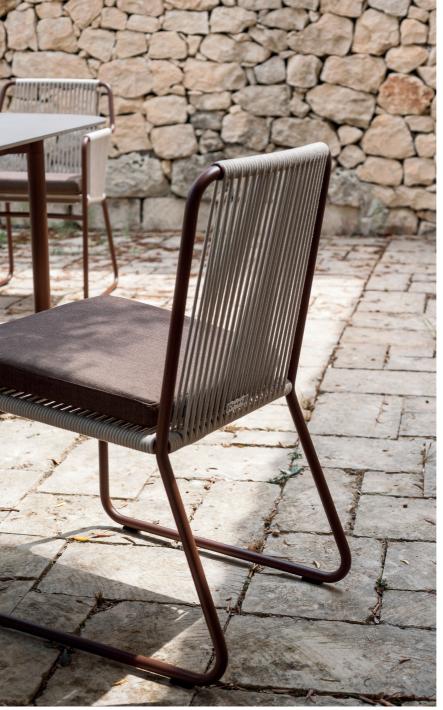

The classic stringed seat finds a new design dimension in this version of outdoor chairs, also declined in other elements, where polyester trails its infinite filaments around a tubular metal structure in one continuous outline; lightness is given by air vibrating through the cords which celebrate the craft manufacturing in the outdoor furniture making, shaping the seat and the back of this collection; neutrality is ignited by cushions, structures or ropes of different thickness and colours. The elegance of the silohuette makes each item unique extremely recognizable even when combined with other designer furniture. designer furniture.

## TECHNICAL INFORMATION

DESCRIPTION
Dining chair for outdoor use.

STRUCTURE

Powder coated stainless steel.

Polyester or acrylic (cord Ø 7 mm).

CUSHIONS Standard or hydro draining.

WEIGHT

Structure Cushions (seat) 6 kg 0,7 kg

STORAGE COVER

Available.

**DIMENSION** 

L 49 × P 60 × H 81 cm H seat 45 cm

W 19" % × D 23" % × H 31" % H seat 17" %

Materials

METAL

Milk Smoke