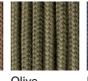

by air vibrating through the cords which celebrate the craft manufacturing in the outdoor furniture making, shaping the seat and the back of this collection; neutrality is ignited by cushions, structures or ropes of different thickness and colours. The elegance of the silohuette makes each item unique extremely recognizable even when combined with other designer furniture. designer furniture.

## TECHNICAL INFORMATION

DESCRIPTION
Dining chair for outdoor use.

STRUCTURE

Powder coated stainless steel.

Polyester or acrylic (cord Ø 7 mm).

CUSHIONS Standard or hydro draining.

WEIGHT

Structure Cushions (seat) 6 kg 0,7 kg

STORAGE COVER

Available.

**DIMENSION** 

L 49 × P 60 × H 81 cm H seat 45 cm

W 19" % × D 23" % × H 31" % H seat 17" %



Materials

METAL

Milk Smoke

Rust

CORD













RECYCLED CORD