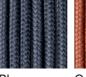

air vibrating through the cords which celebrate the craft manufacturing in the outdoor furniture making, shaping the seat and the back of this collection; neutrality is ignited by cushions, structures or ropes of different thickness and colours. The elegance of the silohuette makes each item unique extremely recognizable even when combined with other designer furniture. designer furniture.

## TECHNICAL INFORMATION

DESCRIPTION
Dining chair for outdoor use.

STRUCTURE

Powder coated stainless steel.

Polyester or acrylic (cord Ø 7 mm).

CUSHIONS Standard or hydro draining.

WEIGHT

Structure Cushions (seat) 6 kg 0,7 kg

STORAGE COVER

Available.

**DIMENSION** 

L 49 × P 60 × H 81 cm H seat 45 cm

W 19" % × D 23" % × H 31" % H seat 17" %



Materials

METAL

Milk Smoke

Rust

CORD













RECYCLED CORD