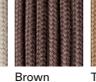

n by air vibrating through the cords which celebrate the craft manufacturing in the outdoor furniture making, shaping the seat and the back of this collection; neutrality is ignited by cushions, structures or ropes of different thickness and colours. The elegance of the silohuette makes each item unique extremely recognizable even when combined with other designer furniture. designer furniture.

## TECHNICAL INFORMATION

DESCRIPTION
Dining chair for outdoor use.

STRUCTURE

Powder coated stainless steel.

Polyester or acrylic (cord Ø 7 mm).

CUSHIONS Standard or hydro draining.

WEIGHT

Structure Cushions (seat) 6 kg 0,7 kg

STORAGE COVER

Available.

**DIMENSION** 

L 49 × P 60 × H 81 cm H seat 45 cm

W 19" % × D 23" % × H 31" % H seat 17" %



Materials

METAL

Milk Smoke

Rust

CORD













RECYCLED CORD