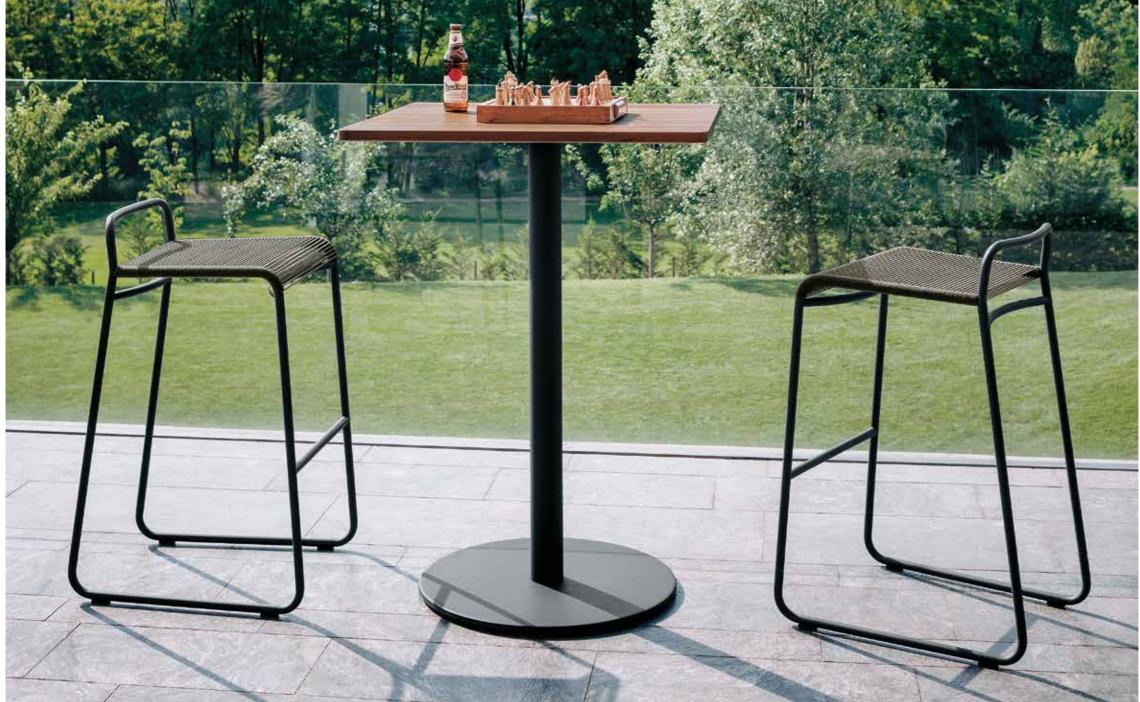

## Harp 750 Bar Stool

## **Technical Information**

The classic stringed seat finds a new design dimension in this version of outdoor chairs, also declined in other elements, where polyester trails its infinite filaments around a tubular metal structure in one continuous outline; lightness is given by air vibrating through the cords which celebrate the craft manufacturing in the outdoor furniture making, shaping the seat and the back of this collection; neutrality is ignited by cushions, structures or ropes of different thickness and colours. The elegance of the silohuette makes each item unique extremely recognizable even when combined with other designer furniture. designer furniture.

## **TECHNICAL INFORMATION**

DESCRIPTION Bar stool for outdoor use.

STRUCTURE Powder coated stainless steel.

CORDS Polyester or acrylic (cord Ø 7 mm).

CUSHIONS Standard or hydro draining.

WEIGHT Structure Cushions (seat)

8 kg 0,4 kg

STORAGE COVER Available.

DIMENSION

L 49 × P 58 × H 87 cm H seat 77 cm

W 19" ¾ × D 23" × H 34" ¼ H seat 30" ¼