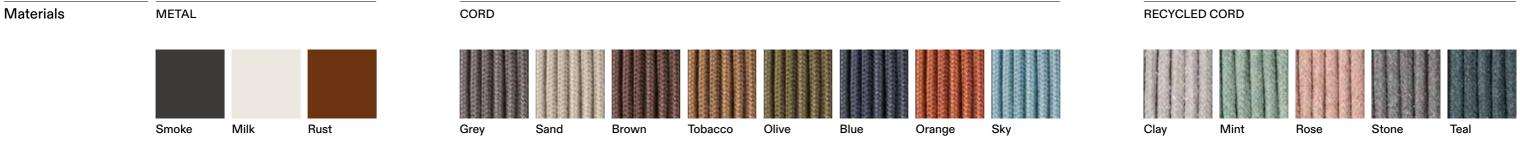

## **TECHNICAL INFORMATION**

DESCRIPTION Bar stool for outdoor use.

STRUCTURE Powder coated stainless steel.

CORDS Polyester or acrylic (cord Ø 7 mm).

CUSHIONS Standard or hydro draining.

WEIGHT Structure Cushions (seat)