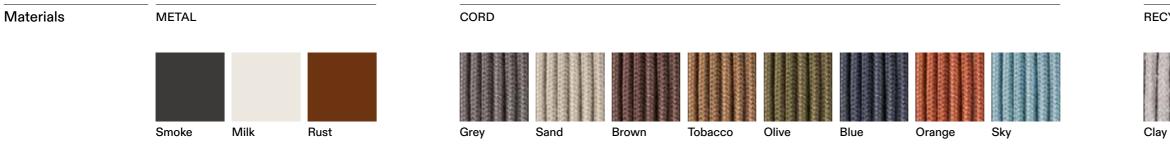

## **TECHNICAL INFORMATION**

DESCRIPTION Dining armchair for outdoor use.

STRUCTURE Powder coated stainless steel.

CORDS Polyester or acrylic (cord Ø 7 mm).

CUSHIONS Standard or hydro draining.

WEIGHT Structure Cushions (seat)

## RECYCLED CORD

Mint

Rose

Stone

Teal