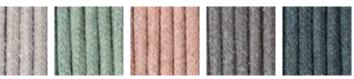

continuous outline; lightness is given by air vibrating through the cords which celebrate the craft manufacturing in the outdoor furniture making, shaping the seat and the back of this collection; neutrality is ignited by cushions, structures or ropes of different thickness and colours. The elegance of the silohuette makes each item unique extremely recognizable even when combined with other designer furniture.

## **TECHNICAL INFORMATION**

DESCRIPTION Dining armchair for outdoor use.

STRUCTURE Powder coated stainless steel.

CORDS Polyester or acrylic (cord Ø 7 mm).

CUSHIONS Standard or hydro draining.

WEIGHT Structure Cushions (seat)

8 kg 0,5 kg

STORAGE COVER Available.

DIMENSION

L 54 × P 60 × H 81 cm H seat 45 cm

W 16" % × D 23"5% × H 31" 7% H seat 17" 34



## RECYCLED CORD



Mint

Rose

Stone

Teal