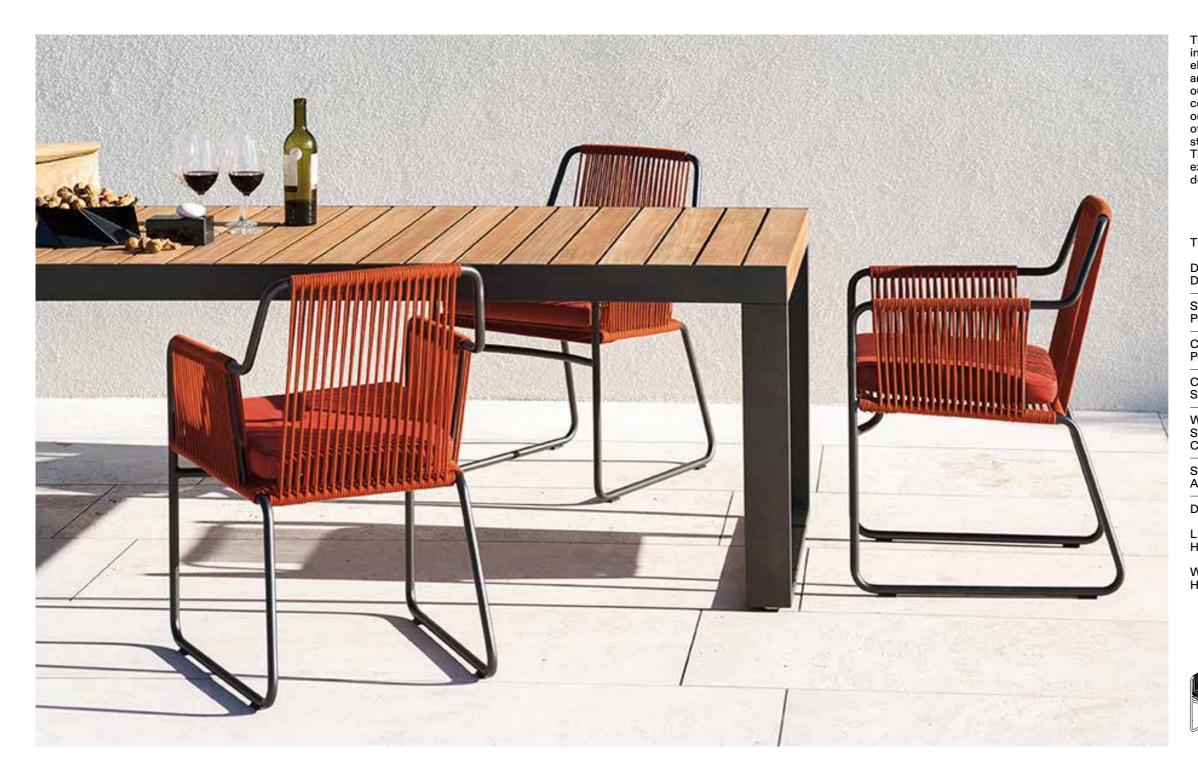

## Harp 759 Armchair

## **Technical Information**

The classic stringed seat finds a new design dimension in this version of outdoor chairs, also declined in other elements, where polyester trails its infinite filaments around a tubular metal structure in one continuous outline; lightness is given by air vibrating through the cords which celebrate the craft manufacturing in the outdoor furniture making, shaping the seat and the back of this collection; neutrality is ignited by cushions, structures or ropes of different thickness and colours. The elegance of the silohuette makes each item unique extremely recognizable even when combined with other designer furniture.

## **TECHNICAL INFORMATION**

DESCRIPTION Dining armchair for outdoor use.

STRUCTURE Powder coated stainless steel.

CORDS Polyester or acrylic (cord Ø 7 mm).

CUSHIONS Standard or hydro draining.

WEIGHT Structure Cushions (seat)