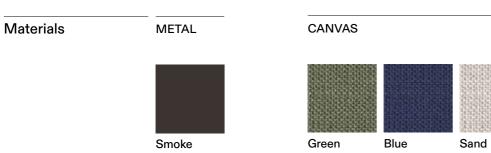

## **TECHNICAL INFORMATION**

DESCRIPTION Lounge chair for outdoor use.

STRUCTURE Powder coated stainless steel.

CANVAS Cotton treated with teflon with leather inserts.

WEIGHT Structure

4 kg