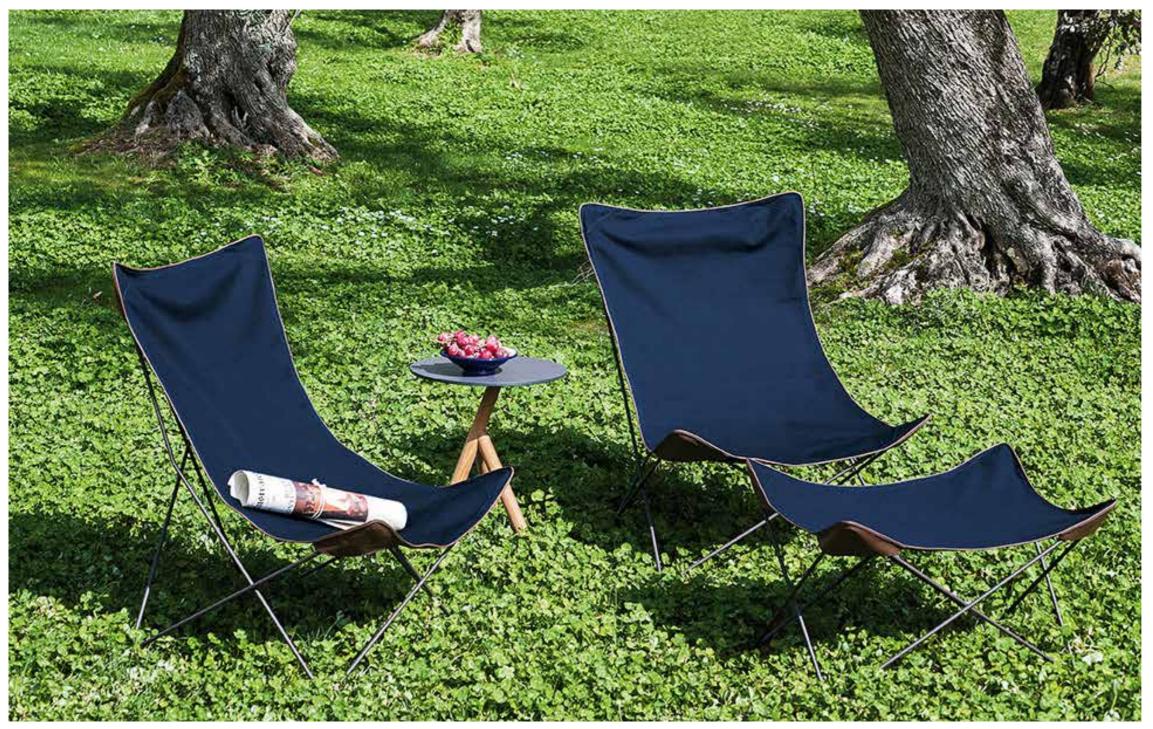

## **Technical Information**

Among the outdoor armchairs, LAWRENCE stands out for being a simple product in appearance, but actually elegant, transversal, and timeless: a cotton cloth, proposed in mimetic colours that matches the outdoor furniture and the landscape, is enriched by a profile and by four pockets in leather which wrap the top of the isostatic vertics of the metal rod. The enveloping seat and the practical coordinated outdoor stool invite you to sit and relax at first sight. The form follows a function. And all this can be design furniture.

## **TECHNICAL INFORMATION**

DESCRIPTION Lounge chair for outdoor use.

STRUCTURE Powder coated stainless steel.

CANVAS Cotton treated with teflon with leather inserts.

WEIGHT Structure

4 kg

## DIMENSION

L 76 × P 80 × H 99 cm H seat 45 cm

W 29" 1⁄8 × D 31" 1⁄2 × H 39" H seat 17" 3⁄4