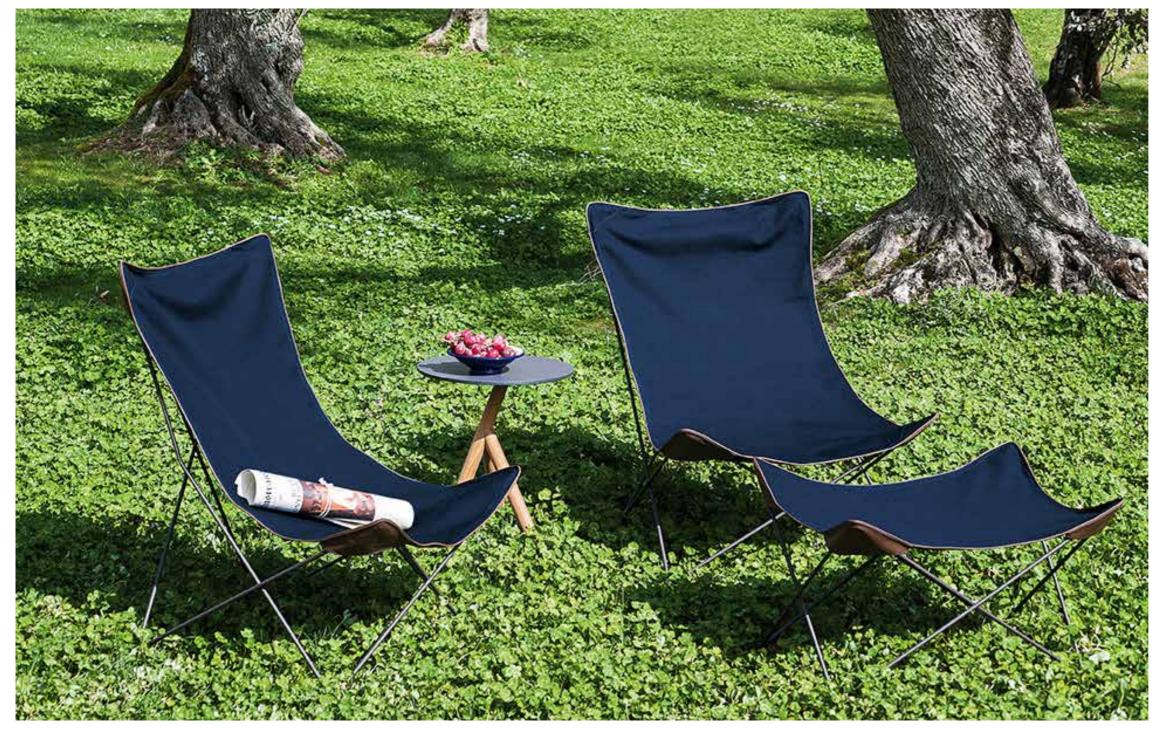

Design Rodolfo Dordoni

Among the outdoor armchairs, LAWRENCE stands out for being a simple product in appearance, but actually elegant, transversal, and timeless: a cotton cloth, proposed in mimetic colours that matches the outdoor furniture and the landscape, is enriched by a profile and by four pockets in leather which wrap the top of the isostatic vertics of the metal rod. The enveloping seat and the practical coordinated outdoor stool invite you to sit and relax at first sight. The form follows a function. And all this can be design furniture.

#### DESCRIPTION

Stool for outdoor use.

### **DIMENSION**

 $L76 \times P50 \times H45 cm$ 

W 29" 1/8 × D 19" 3/4 × H 17" 3/4