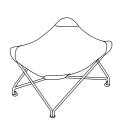

#### DESCRIPTION

Stool for outdoor use.

### **DIMENSION**

 $L76 \times P50 \times H45 cm$ 

W 29" 1/8 × D 19" 3/4 × H 17" 3/4