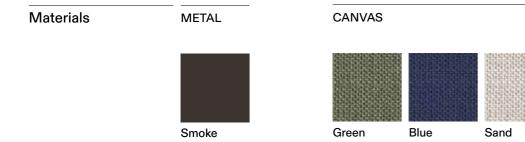

### STRUCTURE

Powder coated stainless steel.

## CANVAS

Cotton treated with teflon with leather inserts.