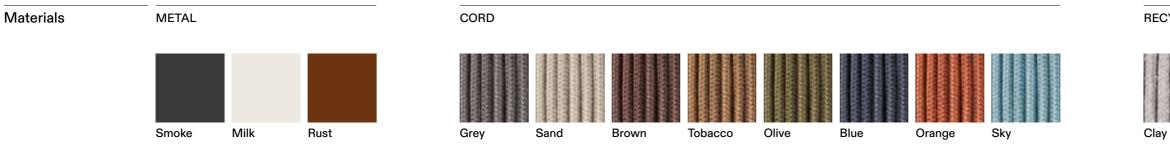

| ECHNICAL INFORMATION |  |
|----------------------|--|
|                      |  |

DESCRIPTION Lounge chair for outdoor use.

STRUCTURE Powder coated stainless steel.

CORDS Polyester or acrylic (cord Ø 7 mm).

STORAGE COVER Available.

DIMENSION

L 95 × P 90 × H 76 cm H seat 37 cm

W 29"  $\frac{3}{4} \times D$  35"  $\frac{1}{2} \times H$  29"  $\frac{3}{4}$  H seat 14"  $\frac{1}{2}$ 

RECYCLED CORD

Mint

Rose

Stone