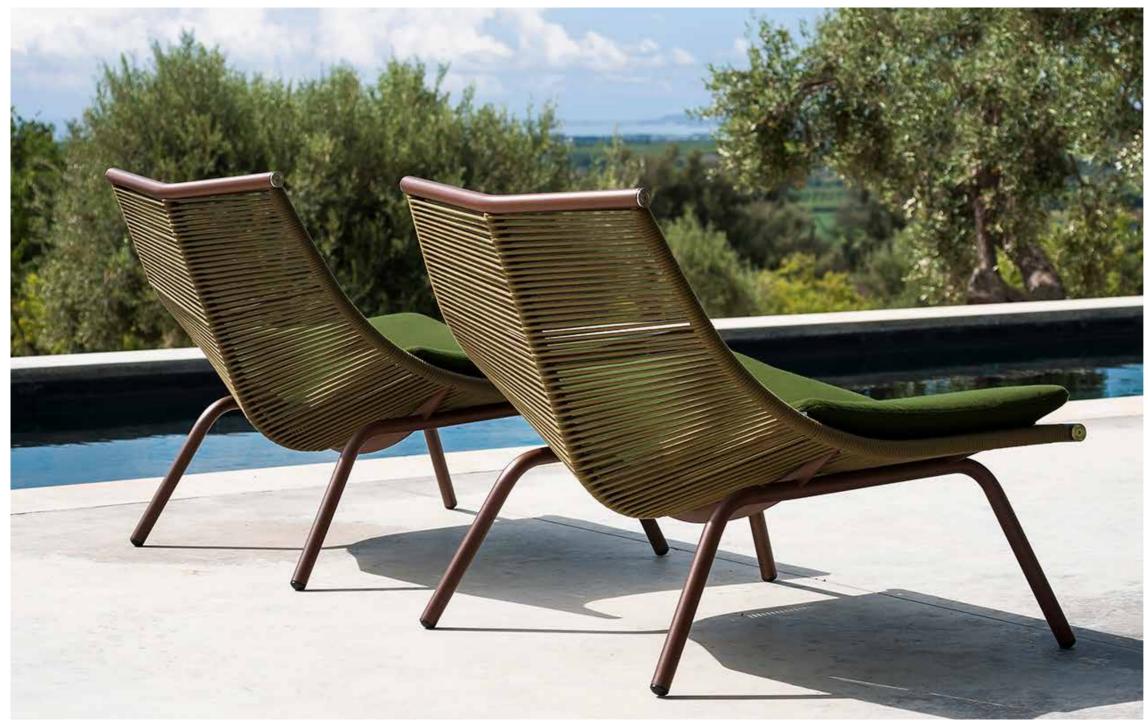

## Laze 001 Lounge Chair

LAZE is the new lounge chair collection proposed by RODA, conceived and designed by Gordon Guillaumier, whose main features are, once again, design, comfort and functionality. Thanks to a sinuous and enveloping silhouette which resemble the shape of a big leaf, this outdoor furniture collection allows to enjoy the unique comfort which is typical of Roda's garden chairs. The tubular shell, in stainless steel, is the frame on which the polyester filaments are stretched, cleverly strung, to create a seat perfectly ergonomic, wide and welcoming.

| ECHNICAL INFORMATION |  |
|----------------------|--|
|                      |  |

DESCRIPTION Lounge chair for outdoor use.

STRUCTURE Powder coated stainless steel.

CORDS Polyester or acrylic (cord Ø 7 mm).