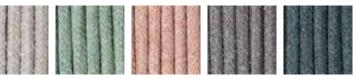

STORAGE COVER Available.

DIMENSION

L 95 × P 90 × H 76 cm H seat 37 cm

W 29"  $\frac{3}{4} \times D$  35"  $\frac{1}{2} \times H$  29"  $\frac{3}{4}$  H seat 14"  $\frac{1}{2}$ 

RECYCLED CORD

Mint

Rose

Stone

Teal