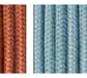

## TECHNICAL INFORMATION

**DESCRIPTION** Lounge chair for outdoor use.

Powder coated stainless steel.

CORDS Polyester or acrylic (cord Ø 7 mm).

CUSHIONS

Standard or hydro draining.

WEIGHT

22 kg 1 kg 2 kg Structure Cushions (seat) Cushions (seat + back)

Rust

CORD

RECYCLED CORD