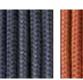

## TECHNICAL INFORMATION

**DESCRIPTION** Lounge chair for outdoor use.

Powder coated stainless steel.

CORDS Polyester or acrylic (cord Ø 7 mm).

CUSHIONS

Standard or hydro draining.

WEIGHT

22 kg 1 kg 2 kg Structure Cushions (seat) Cushions (seat + back)

Rust

CORD

RECYCLED CORD