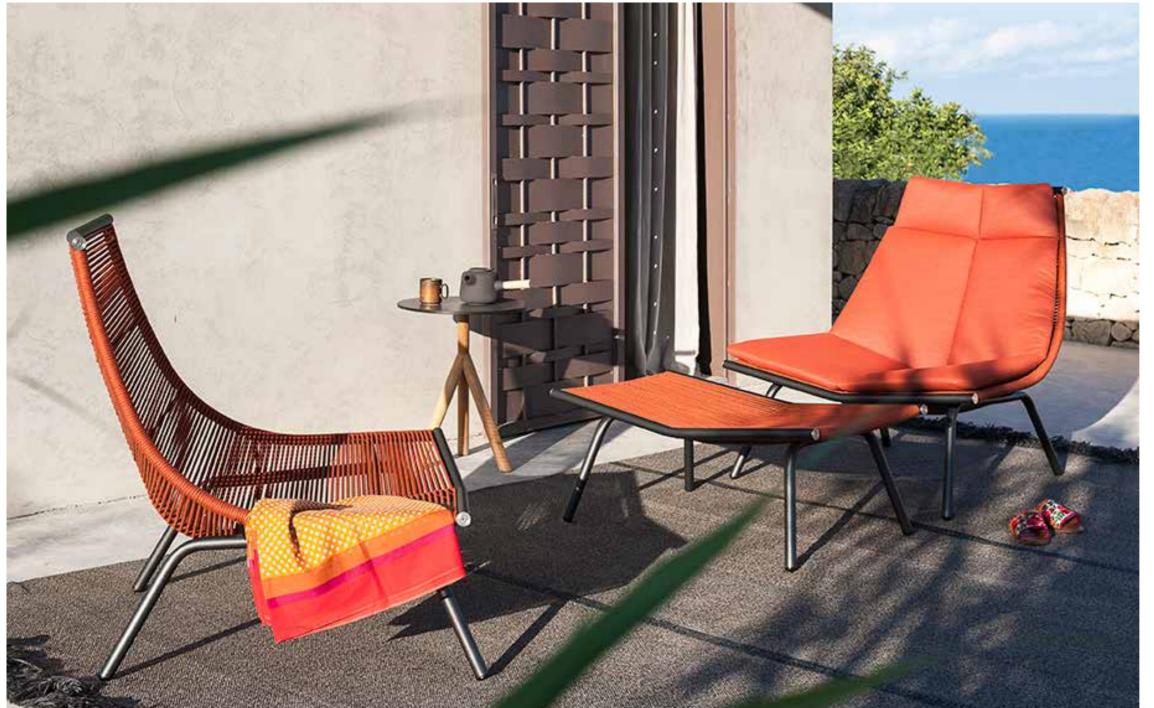

## Laze 002 Lounge Chair High Backrest

LAZE is the new lounge chair collection proposed by RODA, conceived and designed by Gordon Guillaumier, whose main features are, once again, design, comfort and functionality. Thanks to a sinuous and enveloping silhouette which resemble the shape of a big leaf, this outdoor furniture collection allows to enjoy the unique comfort which is typical of RODA's garden chairs. The tubular shell, in stainless steel, is the frame on which the polyester filaments are stretched, cleverly strung, to create a seat perfectly ergonomic, wide and welcoming.

## TECHNICAL INFORMATION

**DESCRIPTION** Lounge chair for outdoor use.

Powder coated stainless steel.

CORDS Polyester or acrylic (cord Ø 7 mm).

CUSHIONS

Standard or hydro draining.

WEIGHT

22 kg 1 kg 2 kg Structure Cushions (seat) Cushions (seat + back)

STORAGE COVER

Available.

**DIMENSION** 

L 95 × P 90 × H 95 cm H seat 37 cm

W 29" ¾ × D 35" ½ × H 37" ½ H seat 14" ½

Materials

METAL

Milk Smoke