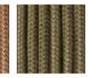

## TECHNICAL INFORMATION

**DESCRIPTION** Lounge chair for outdoor use.

Powder coated stainless steel.

CORDS Polyester or acrylic (cord Ø 7 mm).

CUSHIONS

Standard or hydro draining.

WEIGHT

22 kg 1 kg 2 kg Structure Cushions (seat) Cushions (seat + back)

Rust

CORD

RECYCLED CORD