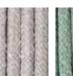

## TECHNICAL INFORMATION

**DESCRIPTION** Lounge chair for outdoor use.

Powder coated stainless steel.

CORDS Polyester or acrylic (cord Ø 7 mm).

CUSHIONS

Standard or hydro draining.

WEIGHT

22 kg 1 kg 2 kg Structure Cushions (seat) Cushions (seat + back)

Rust

CORD

RECYCLED CORD