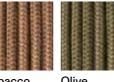

s to a sinuous and enveloping silhouette which resemble the shape of a big leaf, this outdoor furniture collection allows to enjoy the unique comfort which is typical of RODA's garden chairs. The tubular shell, in stainless steel, is the frame on which the polyester filaments are stretched, cleverly strung, to create a seat perfectly ergonomic, wide and welcoming.

## TECHNICAL INFORMATION

DESCRIPTION Rocking chair for outdoor use.

STRUCTURE

Powder coated stainless steel.

Polyester or acrylic (cord Ø 7 mm).

CUSHIONS Standard or hydro draining.

WEIGHT

23 kg 1 kg 2,8 kg Structure Cushions (seat) Cushions (seat + back)

STORAGE COVER Available.

**DIMENSION** 

L 99 × P 95 × H 82 cm H seat 35 cm

W 38" ¾ × D 37" ½ × H 32" ¼ H seat 13" ¾



Materials

METAL

Milk Smoke

Rust

CORD













RECYCLED CORD









RODA