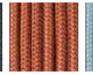

a sinuous and enveloping silhouette which resemble the shape of a big leaf, this outdoor furniture collection allows to enjoy the unique comfort which is typical of RODA's garden chairs. The tubular shell, in stainless steel, is the frame on which the polyester filaments are stretched, cleverly strung, to create a seat perfectly ergonomic, wide and welcoming.

## TECHNICAL INFORMATION

DESCRIPTION Rocking chair for outdoor use.

STRUCTURE

Powder coated stainless steel.

Polyester or acrylic (cord Ø 7 mm).

CUSHIONS Standard or hydro draining.

WEIGHT

23 kg 1 kg 2,8 kg Structure Cushions (seat) Cushions (seat + back)

STORAGE COVER Available.

**DIMENSION** 

L 99 × P 95 × H 82 cm H seat 35 cm

W 38" ¾ × D 37" ½ × H 32" ¼ H seat 13" ¾



Materials

METAL

Milk Smoke

Rust

CORD













RECYCLED CORD









RODA