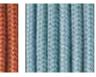

sinuous and enveloping silhouette which resemble the shape of a big leaf, this outdoor furniture collection allows to enjoy the unique comfort which is typical of RODA's garden chairs. The tubular shell, in stainless steel, is the frame on which the polyester filaments are stretched, cleverly strung, to create a seat perfectly ergonomic, wide and welcoming.

## TECHNICAL INFORMATION

DESCRIPTION Rocking chair for outdoor use.

STRUCTURE

Powder coated stainless steel.

Polyester or acrylic (cord Ø 7 mm).

CUSHIONS Standard or hydro draining.

WEIGHT

23 kg 1 kg 2,8 kg Structure Cushions (seat) Cushions (seat + back)

STORAGE COVER Available.

**DIMENSION** 

L 99 × P 95 × H 82 cm H seat 35 cm

W 38" ¾ × D 37" ½ × H 32" ¼ H seat 13" ¾



Materials

METAL

Milk Smoke

Rust

CORD













RECYCLED CORD









RODA