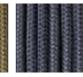

to a sinuous and enveloping silhouette which resemble the shape of a big leaf, this outdoor furniture collection allows to enjoy the unique comfort which is typical of RODA's garden chairs. The tubular shell, in stainless steel, is the frame on which the polyester filaments are stretched, cleverly strung, to create a seat perfectly ergonomic, wide and welcoming.

## TECHNICAL INFORMATION

DESCRIPTION Rocking chair for outdoor use.

STRUCTURE

Powder coated stainless steel.

Polyester or acrylic (cord Ø 7 mm).

CUSHIONS Standard or hydro draining.

WEIGHT

23 kg 1 kg 2,8 kg Structure Cushions (seat) Cushions (seat + back)

STORAGE COVER Available.

**DIMENSION** 

L 99 × P 95 × H 82 cm H seat 35 cm

W 38" ¾ × D 37" ½ × H 32" ¼ H seat 13" ¾



Materials

METAL

Milk Smoke

Rust

CORD













RECYCLED CORD









RODA