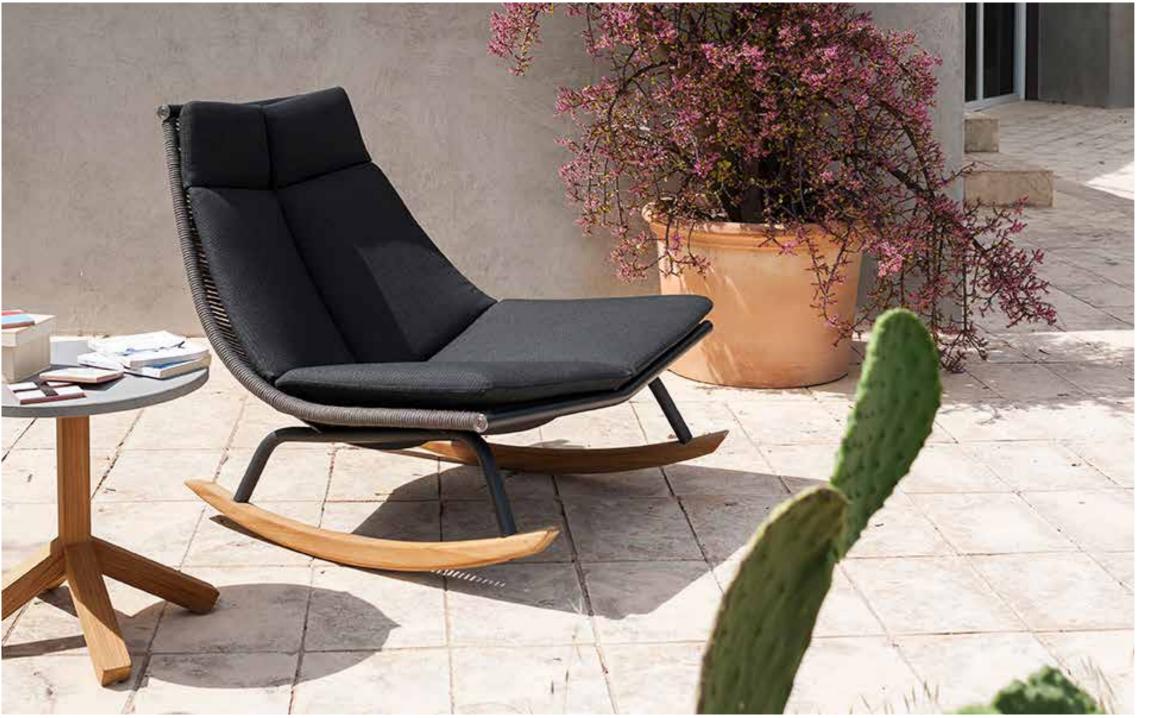

## Laze 003 Rocking Chair

LAZE is the new lounge chair collection proposed by RODA, conceived and designed by Gordon Guillaumier, whose main features are, once again, design, comfort and functionality. Thanks to a sinuous and enveloping silhouette which resemble the shape of a big leaf, this outdoor furniture collection allows to enjoy the unique comfort which is typical of RODA's garden chairs. The tubular shell, in stainless steel, is the frame on which the polyester filaments are stretched, cleverly strung, to create a seat perfectly ergonomic, wide and welcoming.

## TECHNICAL INFORMATION

DESCRIPTION Rocking chair for outdoor use.

STRUCTURE

Powder coated stainless steel.

Polyester or acrylic (cord Ø 7 mm).

CUSHIONS Standard or hydro draining.

WEIGHT

23 kg 1 kg 2,8 kg Structure Cushions (seat) Cushions (seat + back)

STORAGE COVER Available.

**DIMENSION** 

L 99 × P 95 × H 82 cm H seat 35 cm

W 38" ¾ × D 37" ½ × H 32" ¼ H seat 13" ¾

Materials

METAL

Milk Smoke

Rust