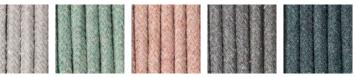

STORAGE COVER Available.

DIMENSION

L 95 × P 93 × H 92 cm H seat 35 cm

W 37" ½ × D 36" ¾ × H 36" ¼ H seat 13" ¾

RECYCLED CORD

Mint

Rose

Stone

Teal