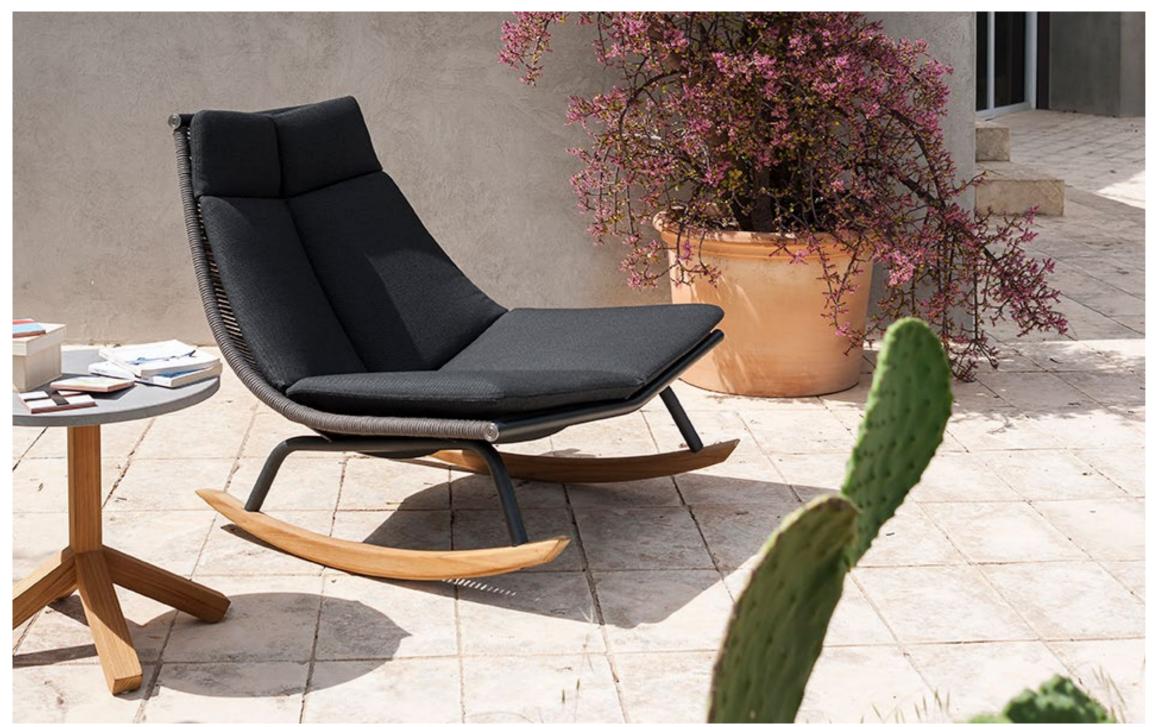

## Laze 003 Rocking Chair

LAZE is the new lounge chair collection proposed by RODA, conceived and designed by Gordon Guillaumier, whose main features are, once again, design, comfort and functionality. Thanks to a sinuous and enveloping silhouette which resemble the shape of a big leaf, this outdoor furniture collection allows to enjoy the unique comfort which is typical of RODA's garden chairs. The tubular shell, in stainless steel, is the frame on which the polyester filaments are stretched, cleverly strung, to create a seat perfectly ergonomic, wide and welcoming.

## **TECHNICAL INFORMATION**

DESCRIPTION Rocking chair for outdoor use.

STRUCTURE Powder coated stainless steel.

CORDS Polyester or acrylic (cord Ø 7 mm).

CUSHIONS Standard or hydro draining.

| 23 kg  |
|--------|
| 1 kg   |
| 2,8 kg |
|        |

STORAGE COVER Available.

DIMENSION

L 95 × P 93 × H 92 cm H seat 35 cm

W 37" ½ × D 36" ¾ × H 36" ¼ H seat 13" ¾

RECYCLED CORD

Mint

Rose

Stone