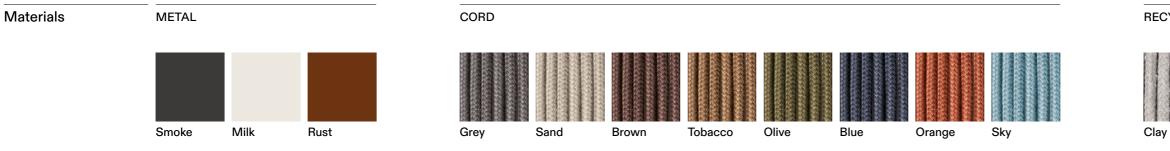

## **TECHNICAL INFORMATION**

DESCRIPTION Rocking chair for outdoor use.

STRUCTURE Powder coated stainless steel.

CORDS Polyester or acrylic (cord Ø 7 mm).

CUSHIONS Standard or hydro draining.

| 23 kg  |
|--------|
| 1 kg   |
| 2,8 kg |
|        |

STORAGE COVER Available.

DIMENSION

L 95 × P 93 × H 92 cm H seat 35 cm

W 37" ½ × D 36" ¾ × H 36" ¼ H seat 13" ¾

RECYCLED CORD

Mint

Rose

Stone