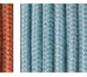

t and functionality. Thanks to a sinuous and enveloping silhouette which resemble the shape of a big leaf, this outdoor furniture collection allows to enjoy the unique comfort which is typical of RODA's garden chairs. The tubular shell, in stainless steel, is the frame on which the polyester filaments are stretched, cleverly strung, to create a seat perfectly ergonomic, wide and welcoming.

## TECHNICAL INFORMATION

DESCRIPTION Stool for outdoor use.

STRUCTURE Powder coated stainless steel.

CORDS Polyester or acrylic (cord Ø 7 mm).

CUSHIONS Standard or hydro draining.

WEIGHT

8 kg 1 kg Structure Cushions (seat)

STORAGE COVER Available.

**DIMENSION** 

 $L95 \times P60 \times H37 cm$ 

W 37" ½ × D 23" ¼ × H 14" ½



Materials

METAL

Milk Smoke

Rust

CORD







Tobacco





Orange





RECYCLED CORD









RODA