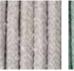

## TECHNICAL INFORMATION

DESCRIPTION Stool for outdoor use.

STRUCTURE Powder coated stainless steel.

CORDS Polyester or acrylic (cord Ø 7 mm).

CUSHIONS Standard or hydro draining.

WEIGHT

8 kg 1 kg Structure Cushions (seat)

CORD

Tobacco

Orange

RECYCLED CORD

RODA