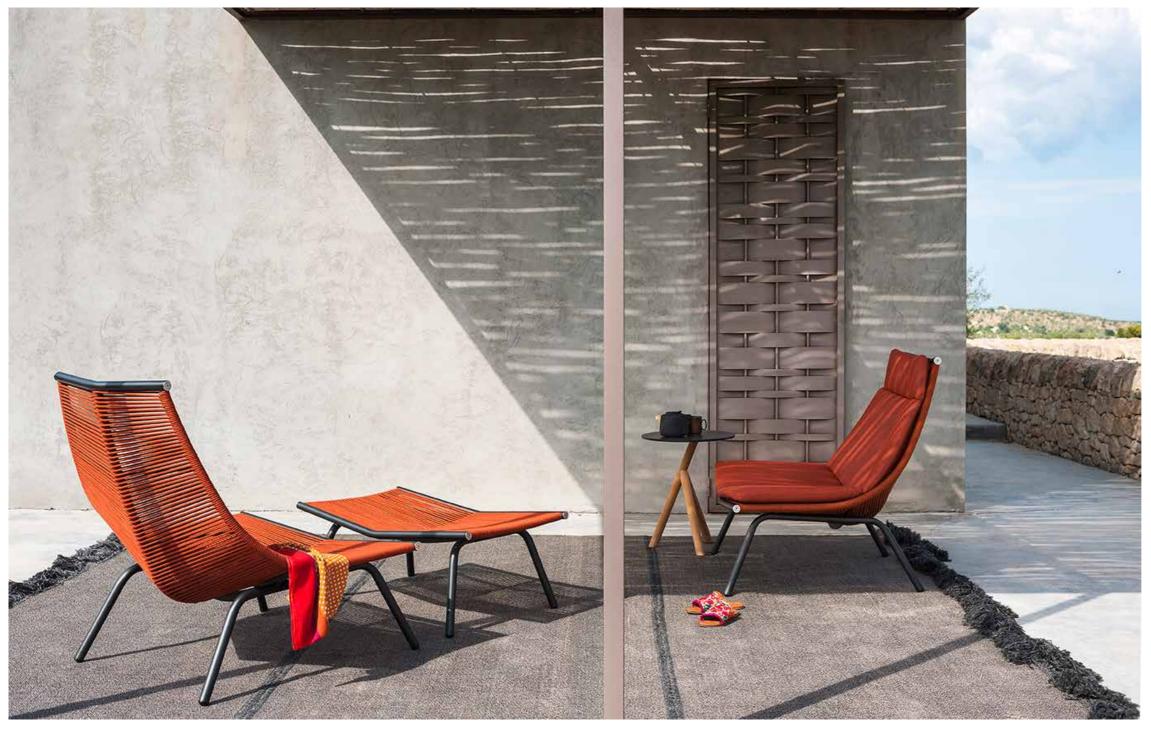

Design Gordon Guillaumier **Technical Information** Laze 004 Stool

LAZE is the new lounge chair collection proposed by RODA, conceived and designed by Gordon Guillaumier, whose main features are, once again, design, comfort and functionality. Thanks to a sinuous and enveloping silhouette which resemble the shape of a big leaf, this outdoor furniture collection allows to enjoy the unique comfort which is typical of RODA's garden chairs. The tubular shell, in stainless steel, is the frame on which the polyester filaments are stretched, cleverly strung, to create a seat perfectly ergonomic, wide and welcoming.

## TECHNICAL INFORMATION

DESCRIPTION Stool for outdoor use.

STRUCTURE Powder coated stainless steel.

CORDS Polyester or acrylic (cord Ø 7 mm).

CUSHIONS Standard or hydro draining.

WEIGHT

8 kg 1 kg Structure Cushions (seat)

STORAGE COVER Available.

**DIMENSION** 

 $L95 \times P60 \times H37 cm$ 

W 37" ½ × D 23" ¼ × H 14" ½

Materials

METAL

Milk Smoke

Rust