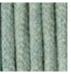

## TECHNICAL INFORMATION

DESCRIPTION Stool for outdoor use.

STRUCTURE Powder coated stainless steel.

CORDS Polyester or acrylic (cord Ø 7 mm).

CUSHIONS Standard or hydro draining.

WEIGHT

8 kg 1 kg Structure Cushions (seat)

CORD

Tobacco

Orange

RECYCLED CORD

RODA