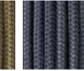

STORAGE COVER Available.

**DIMENSION** 

 $L95 \times P60 \times H37 cm$ 

W 37" ½ × D 23" ¼ × H 14" ½

Materials

METAL

Milk Smoke

Rust