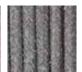

## TECHNICAL INFORMATION

DESCRIPTION Stool for outdoor use.

STRUCTURE Powder coated stainless steel.

CORDS Polyester or acrylic (cord Ø 7 mm).

CUSHIONS Standard or hydro draining.

WEIGHT

8 kg 1 kg Structure Cushions (seat)

STORAGE COVER Available.

**DIMENSION** 

 $L95 \times P60 \times H37 cm$ 

W 37" ½ × D 23" ¼ × H 14" ½

Materials

METAL

Milk Smoke

Rust