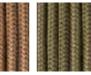

e again, design, comfort and functionality. Thanks to a sinuous and enveloping silhouette which resemble the shape of a big leaf, this outdoor furniture collection allows to enjoy the unique comfort which is typical of RODA's garden chairs. The tubular shell, in stainless steel, is the frame on which the polyester filaments are stretched, cleverly strung, to create a seat perfectly ergonomic, wide and welcoming.

## TECHNICAL INFORMATION

DESCRIPTION Stool for outdoor use.

STRUCTURE Powder coated stainless steel.

CORDS Polyester or acrylic (cord Ø 7 mm).

CUSHIONS Standard or hydro draining.

WEIGHT

8 kg 1 kg Structure Cushions (seat)

STORAGE COVER Available.

**DIMENSION** 

 $L95 \times P60 \times H37 cm$ 

W 37" ½ × D 23" ¼ × H 14" ½



Materials

METAL

Milk Smoke

Rust

CORD







Tobacco





Orange





RECYCLED CORD









RODA