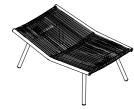

## TECHNICAL INFORMATION

DESCRIPTION Stool for outdoor use.

STRUCTURE Powder coated stainless steel.

CORDS Polyester or acrylic (cord Ø 7 mm).

CUSHIONS Standard or hydro draining.

WEIGHT

8 kg 1 kg Structure Cushions (seat)

STORAGE COVER Available.

**DIMENSION** 

 $L95 \times P60 \times H37 cm$ 

W 37" ½ × D 23" ¼ × H 14" ½

Materials

METAL

Milk Smoke

Rust