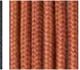

gn, comfort and functionality. Thanks to a sinuous and enveloping silhouette which resemble the shape of a big leaf, this outdoor furniture collection allows to enjoy the unique comfort which is typical of RODA's garden chairs. The tubular shell, in stainless steel, is the frame on which the polyester filaments are stretched, cleverly strung, to create a seat perfectly ergonomic, wide and welcoming.

## TECHNICAL INFORMATION

DESCRIPTION Stool for outdoor use.

STRUCTURE Powder coated stainless steel.

CORDS Polyester or acrylic (cord Ø 7 mm).

CUSHIONS Standard or hydro draining.

WEIGHT

8 kg 1 kg Structure Cushions (seat)

STORAGE COVER Available.

**DIMENSION** 

 $L95 \times P60 \times H37 cm$ 

W 37" ½ × D 23" ¼ × H 14" ½



Materials

METAL

Milk Smoke

Rust

CORD







Tobacco





Orange





RECYCLED CORD









RODA