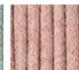

## TECHNICAL INFORMATION

DESCRIPTION Stool for outdoor use.

STRUCTURE Powder coated stainless steel.

CORDS Polyester or acrylic (cord Ø 7 mm).

CUSHIONS Standard or hydro draining.

WEIGHT

8 kg 1 kg Structure Cushions (seat)

CORD

Tobacco

Orange

RECYCLED CORD

RODA