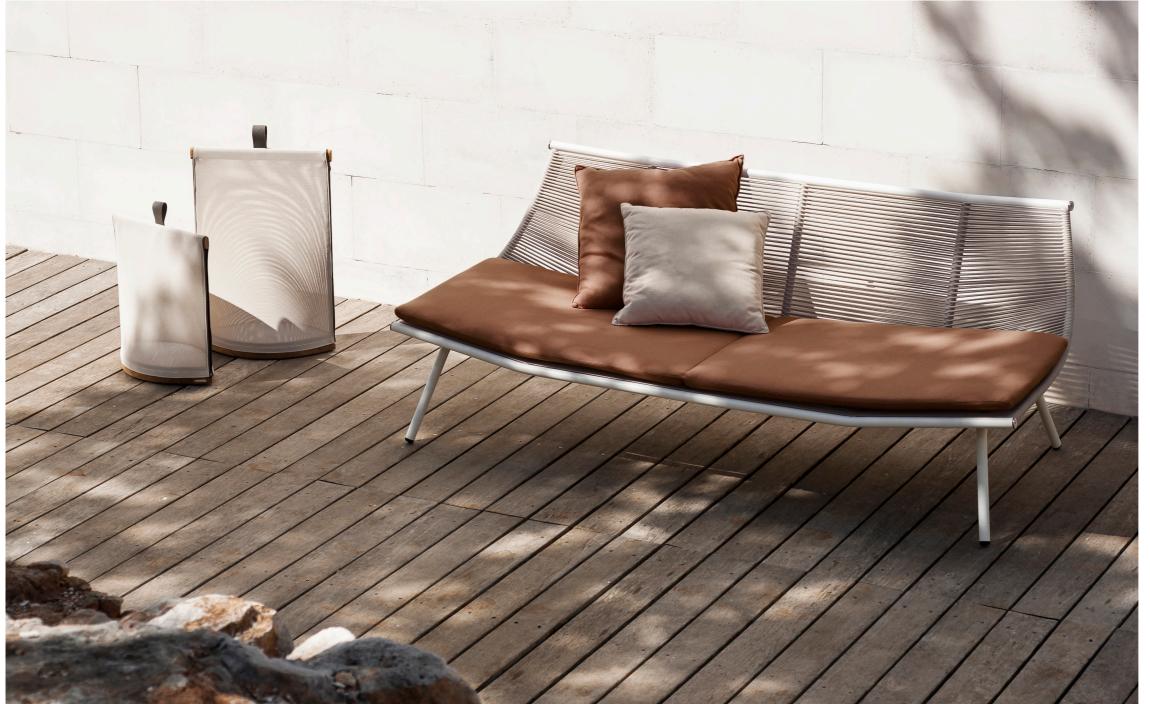

## Laze 005 Sofa

LAZE is conceived and designed by Gordon Guillaumier, whose main features are, once again, design, comfort and functionality. Thanks to a sinuous and enveloping silhouette which resemble the shape of a big leaf, this outdoor furniture collection allows to enjoy the unique comfort which is typical of RODA's garden chairs. The tubular shell, in stainless steel, is the frame on which the polyester filaments are stretched, cleverly strung, to create a seat perfectly ergonomic, wide and welcoming.

## **TECHNICAL INFORMATION**

DESCRIPTION Sofa for outdoor use.

STRUCTURE Powder coated stainless steel.

CORDS Polyester or acrylic (cord Ø 7 mm).

CUSHIONS Standard or hydro draining.

WEIGHT Structure Cushions (seat)

30 kg 13 kg

STORAGE COVER Available.

DIMENSION

L 200 × P 90 × H 76 cm H seat 37 cm

W 78" ¾ × D 35" ½ × H 29" ¾ H seat 14" ½

RECYCLED CORD

Mint

Rose