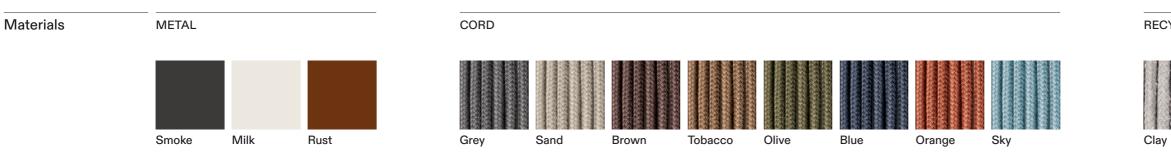

## **TECHNICAL INFORMATION**

DESCRIPTION Sofa for outdoor use.

STRUCTURE Powder coated stainless steel.

CORDS Polyester or acrylic (cord Ø 7 mm).

CUSHIONS Standard or hydro draining.

WEIGHT Structure Cushions (seat)

30 kg 13 kg

STORAGE COVER Available.

DIMENSION

L 200 × P 90 × H 76 cm H seat 37 cm

W 78" ¾ × D 35" ½ × H 29" ¾ H seat 14" ½

RECYCLED CORD

Mint

Rose

Stone

Teal