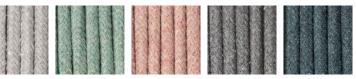

30 kg 13 kg

STORAGE COVER Available.

DIMENSION

L 200 × P 90 × H 76 cm H seat 37 cm

W 78" ¾ × D 35" ½ × H 29" ¾ H seat 14" ½

RECYCLED CORD

Mint

Rose

Stone

Teal