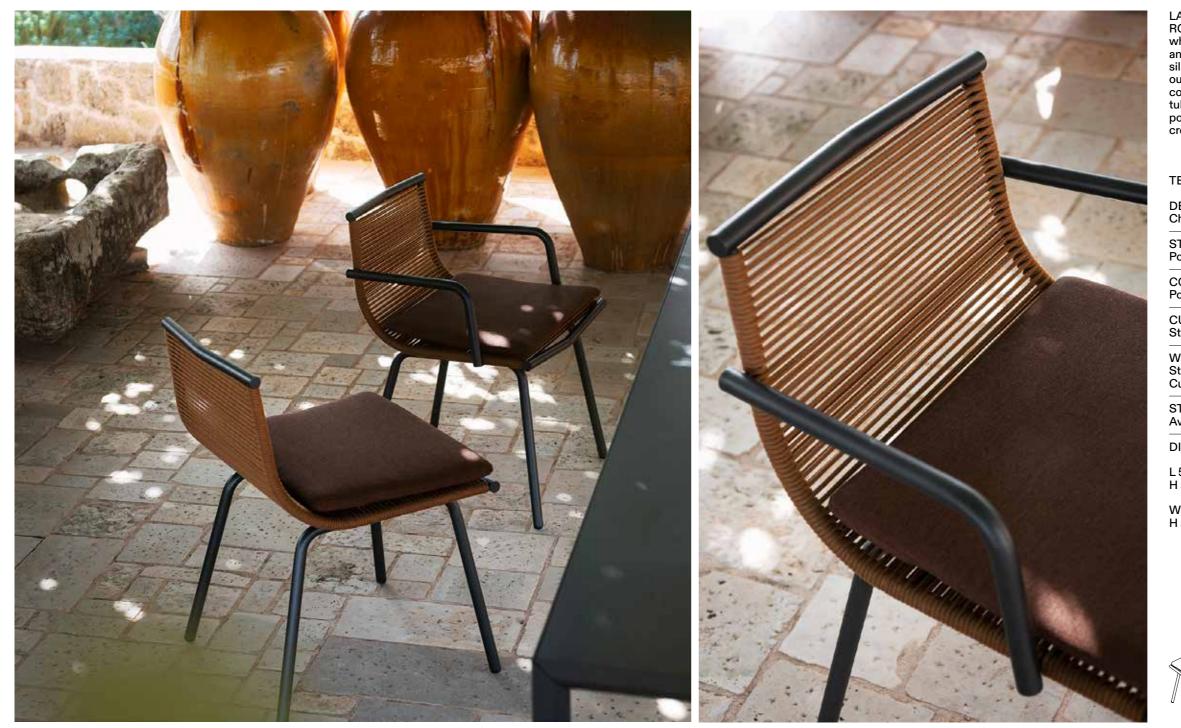

## Laze 049 Chair

RODA

LAZE is the new lounge chair collection proposed by RODA, conceived and designed by Gordon Guillaumier, whose main features are, once again, design, comfort and functionality. Thanks to a sinuous and enveloping silhouette which resemble the shape of a big leaf, this outdoor furniture collection allows to enjoy the unique comfort which is typical of Roda's garden chairs. The tubular shell, in stainless steel, is the frame on which the polyester filaments are stretched, cleverly strung, to create a seat perfectly ergonomic, wide and welcoming.

| ECHNICAL INFORMATIC                        | DN .             |
|--------------------------------------------|------------------|
| ESCRIPTION hair for outdoor use.           |                  |
| TRUCTURE ovder coated stainless steel.     |                  |
| ORDS<br>olyester or acrylic (cord Ø 7 mm). |                  |
| USHIONS<br>tandard or hydro draining.      |                  |
| VEIGHT<br>tructure<br>sushions (seat)      | 8 kg<br>0 , 7 kg |
|                                            |                  |

STORAGE COVER Available.

DIMENSION

L 56 × P 55 × H 81 cm H seat 47 cm

W 22"½ × D 21"½ × H 31"½ H seat 18"½

Teal