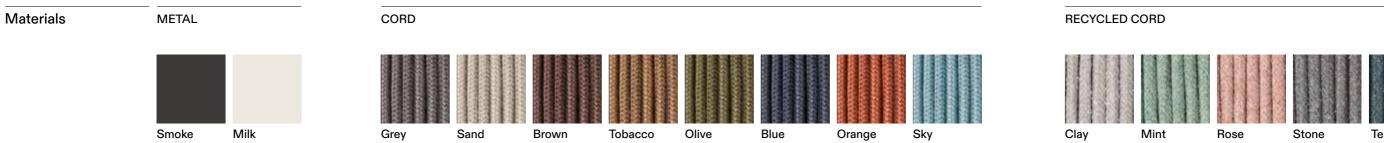

## Laze 049 Chair

RODA

LAZE is the new lounge chair collection proposed by RODA, conceived and designed by Gordon Guillaumier, whose main features are, once again, design, comfort and functionality. Thanks to a sinuous and enveloping silhouette which resemble the shape of a big leaf, this outdoor furniture collection allows to enjoy the unique comfort which is typical of Roda's garden chairs. The tubular shell, in stainless steel, is the frame on which the polyester filaments are stretched, cleverly strung, to create a seat perfectly ergonomic, wide and welcoming.

| ECHNICAL INFORMATIC                        | DN .             |
|--------------------------------------------|------------------|
| ESCRIPTION hair for outdoor use.           |                  |
| TRUCTURE ovder coated stainless steel.     |                  |
| ORDS<br>olyester or acrylic (cord Ø 7 mm). |                  |
| USHIONS<br>tandard or hydro draining.      |                  |
| VEIGHT<br>tructure<br>sushions (seat)      | 8 kg<br>0 , 7 kg |
|                                            |                  |