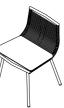

| ECHNICAL INFORMATIC                        | DN .             |
|--------------------------------------------|------------------|
| ESCRIPTION hair for outdoor use.           |                  |
| TRUCTURE ovder coated stainless steel.     |                  |
| ORDS<br>olyester or acrylic (cord Ø 7 mm). |                  |
| USHIONS<br>tandard or hydro draining.      |                  |
| VEIGHT<br>tructure<br>sushions (seat)      | 8 kg<br>0 , 7 kg |
|                                            |                  |