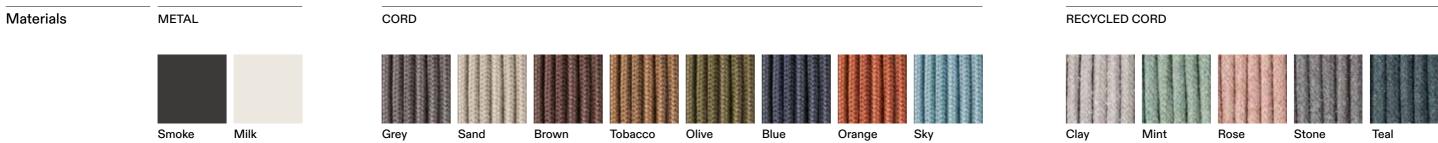

## Laze 059 Armchair

LAZE is the new lounge chair collection proposed by RODA, conceived and designed by Gordon Guillaumier, whose main features are, once again, design, comfort and functionality. Thanks to a sinuous and enveloping silhouette which resemble the shape of a big leaf, this outdoor furniture collection allows to enjoy the unique comfort which is typical of Roda's garden chairs. The tubular shell, in stainless steel, is the frame on which the polyester filaments are stretched, cleverly strung, to create a seat perfectly ergonomic, wide and welcoming.

| ECHNICAL INFORMATION                        |                  |
|---------------------------------------------|------------------|
| ESCRIPTION<br>rmchair for outdoor use.      |                  |
| TRUCTURE<br>owder coated stainless steel.   |                  |
| CORDS<br>olyester or acrylic (cord Ø 7 mm). |                  |
| CUSHIONS<br>tandard or hydro draining.      |                  |
| VEIGHT<br>tructure<br>cushions (seat)       | 9 kg<br>0 , 7 kg |
| TORAGE COVER<br>vailable.                   |                  |
|                                             |                  |