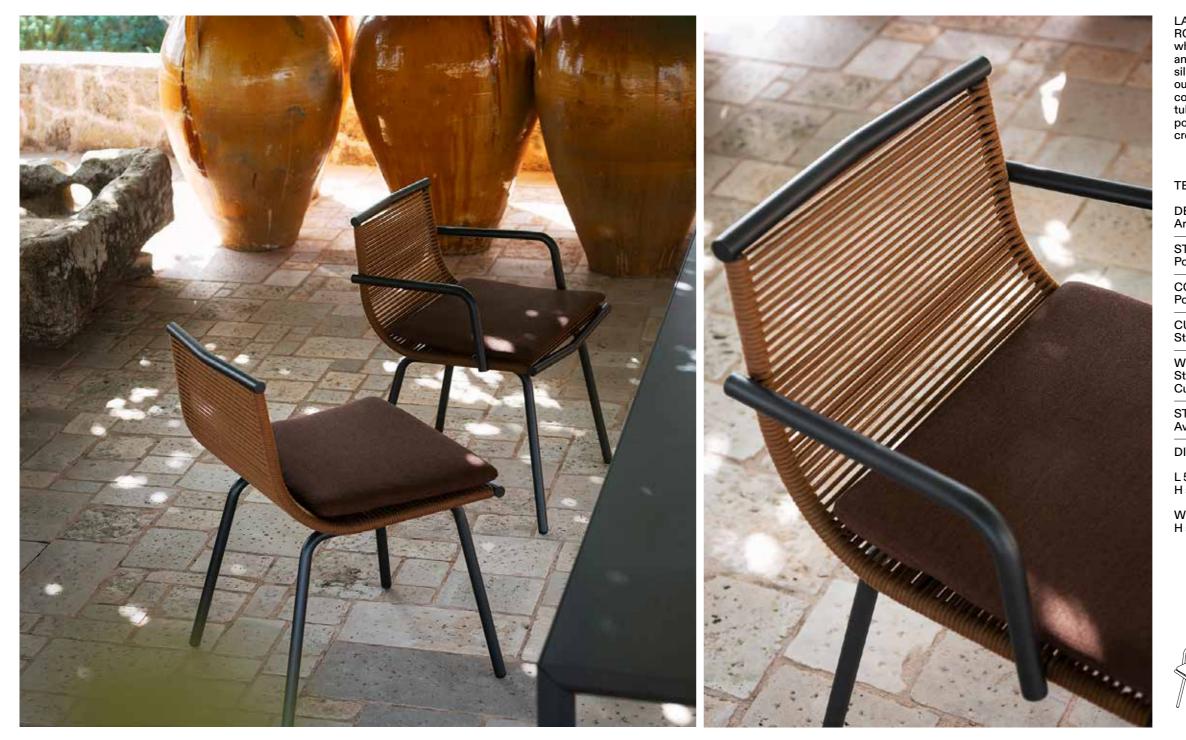

## Laze 059 Armchair

LAZE is the new lounge chair collection proposed by RODA, conceived and designed by Gordon Guillaumier, whose main features are, once again, design, comfort and functionality. Thanks to a sinuous and enveloping silhouette which resemble the shape of a big leaf, this outdoor furniture collection allows to enjoy the unique comfort which is typical of Roda's garden chairs. The tubular shell, in stainless steel, is the frame on which the polyester filaments are stretched, cleverly strung, to create a seat perfectly ergonomic, wide and welcoming.

| ECHNICAL INFORMATION                        |                  |
|---------------------------------------------|------------------|
| ESCRIPTION<br>rmchair for outdoor use.      |                  |
| TRUCTURE<br>owder coated stainless steel.   |                  |
| CORDS<br>olyester or acrylic (cord Ø 7 mm). |                  |
| CUSHIONS<br>tandard or hydro draining.      |                  |
| VEIGHT<br>tructure<br>cushions (seat)       | 9 kg<br>0 , 7 kg |
| TORAGE COVER<br>vailable.                   |                  |
|                                             |                  |

DIMENSION

L 59 × P 55 × H 81 cm H seat 47 cm

W 23"¼ × D 21"5% × H 31"7% H seat 18"½