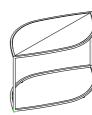

Imagine this collection as a leaf that falls from the trees and becomes a perfect accessorize to the garden furniture; LEAF is a collection of outdoor side tables also designed to be combined with each others, creating a harmonious game of tops in two heights and of different hues, of "natural inspiration". The variety of colours availlable for the tops in gres, matt or glazed, allows many different combinations which wink at the fabrics and finishes palette offered by RODA for the outdoor design, that erniches year after year.

## TECHNICAL INFORMATION

DESCRIPTION
Side table for outdoor use.

STRUCTURE Powder coated stainless steel.

WEIGHT Structure

**11** kg

STORAGE COVER Available.

**DIMENSION** 

L40 × P70 × H42 cm