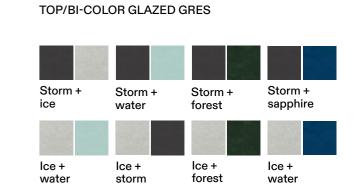

Imagine this collection as a leaf that falls from the trees and becomes a perfect accessorize to the garden furniture; LEAF is a collection of outdoor side tables also designed to be combined with each others, creating a harmonious game of tops in two heights and of different hues, of "natural inspiration". The variety of colours availlable for the tops in gres, matt or glazed, allows many different combinations which wink at the fabrics and finishes palette offered by RODA for the outdoor design, that erniches year after year.