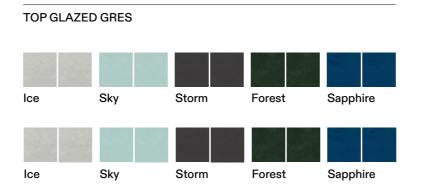

Imagine this collection as a leaf that falls from the trees and becomes a perfect accessorize to the garden furniture; LEAF is a collection of outdoor side tables also designed to be combined with each others, creating a harmonious game of tops in two heights and of different hues, of "natural inspiration". The variety of colours availlable for the tops in gres, matt or glazed, allows many different combinations which wink at the fabrics and finishes palette offered by RODA for the outdoor design, that erniches year after year.