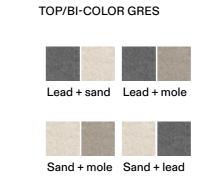

Imagine this collection as a leaf that falls from the trees and becomes a perfect accessorize to the garden furniture; LEAF is a collection of outdoor side tables also designed to be combined with each others, creating a harmonious game of tops in two heights and of different hues, of "natural inspiration". The variety of colours availlable for the tops in gres, matt or glazed, allows many different combinations which wink at the fabrics and finishes palette offered by RODA for the outdoor design, that erniches year after year.