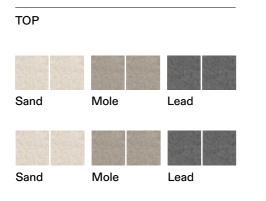

Imagine this collection as a leaf that falls from the trees and becomes a perfect accessorize to the garden furniture; LEAF is a collection of outdoor side tables also designed to be combined with each others, creating a harmonious game of tops in two heights and of different hues, of "natural inspiration". The variety of colours availlable for the tops in gres, matt or glazed, allows many different combinations which wink at the fabrics and finishes palette offered by RODA for the outdoor design, that erniches year after year.