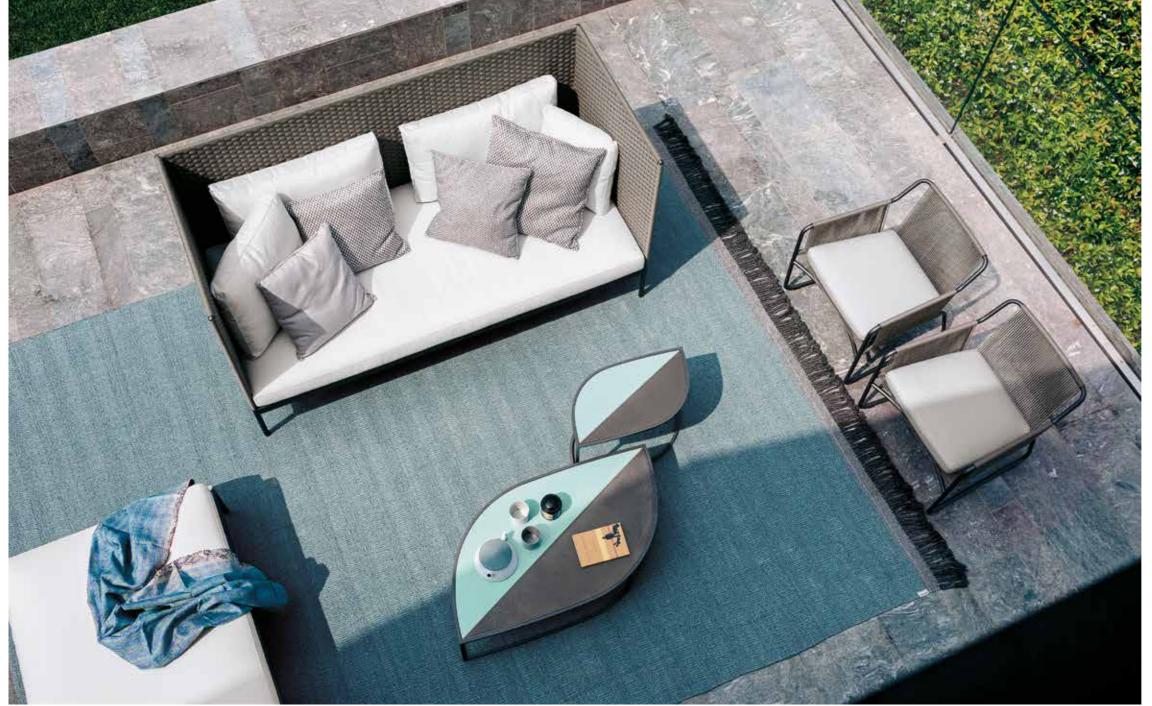

Imagine this collection as a leaf that falls from the trees and becomes a perfect accessorize to the garden furniture; LEAF is a collection of outdoor side tables also designed to be combined with each others, creating a harmonious game of tops in two heights and of different hues, of "natural inspiration". The variety of colours availlable for the tops in gres, matt or glazed, allows many different combinations which wink at the fabrics and finishes palette offered by RODA for the outdoor design, that erniches year after year.

## TECHNICAL INFORMATION

DESCRIPTION
Side table for outdoor use.

STRUCTURE Powder coated stainless steel.

WEIGHT Structure

**11** kg

STORAGE COVER Available.

**DIMENSION** 

L40 × P70 × H42 cm

W 16" × D 27" <sup>2</sup>/<sub>3</sub> × H 16" <sup>2</sup>/<sub>3</sub>