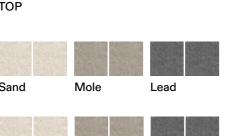

Imagine this collection as a leaf that falls from the trees and becomes a perfect accessorize to the garden furniture; LEAF is a collection of outdoor side tables also designed to be combined with each others, creating a harmonious game of tops in two heights and of different hues, of "natural inspiration". The variety of colours availlable for the tops in gres, matt or glazed, allows many different combinations which wink at the fabrics and finishes palette offered by RODA for the outdoor design, that erniches year after year.