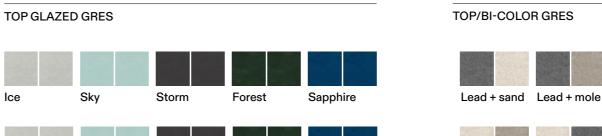

## Leaf 002 Coffee Table

Sand

Mole

Sapphire

Forest

Design Gordon Guillaumier

RODA

Milk

Imagine this collection as a leaf that falls from the trees and becomes a perfect accessorize to the garden furniture; LEAF is a collection of outdoor side tables also designed to be combined with each others, creating a harmonious game of tops in two heights and of different hues, of "natural inspiration". The variety of colours availlable for the tops in gres, matt or glazed, allows many different combinations which wink at the fabrics and finishes palette offered by RODA for the outdoor design, that erniches year after year.