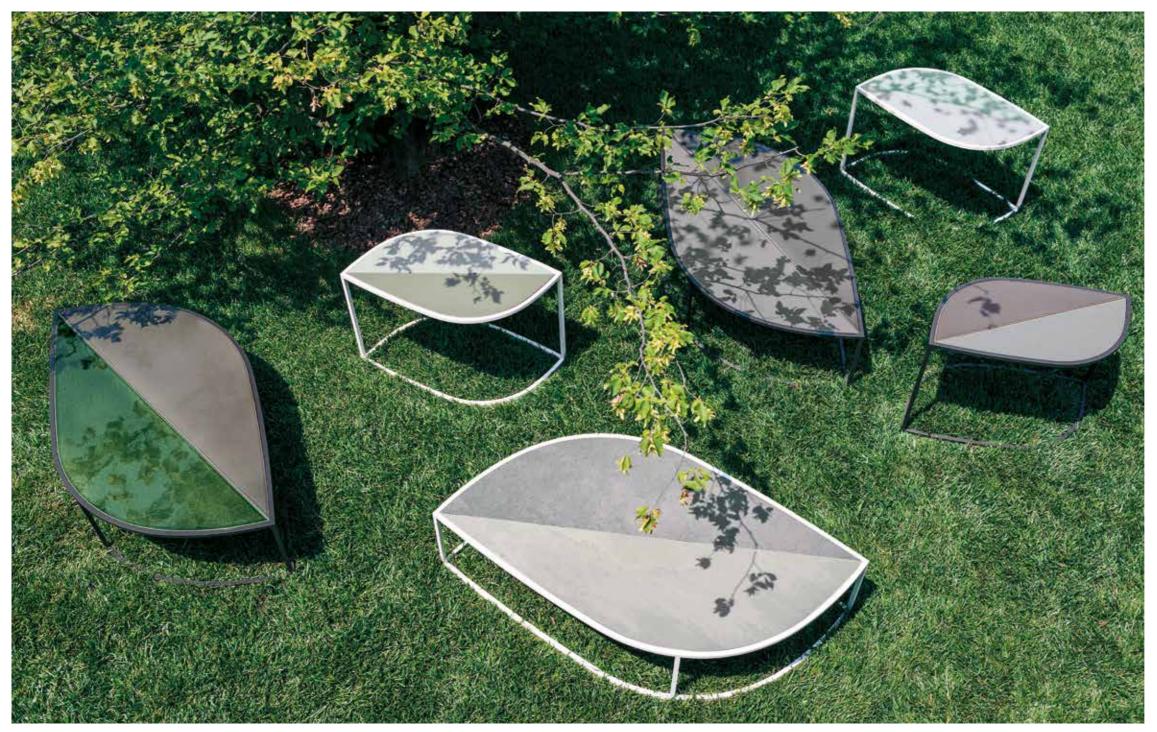

## Leaf 002 Coffee Table

Sand

Mole

Sapphire

Forest

Design Gordon Guillaumier

RODA

Milk

Imagine this collection as a leaf that falls from the trees and becomes a perfect accessorize to the garden furniture; LEAF is a collection of outdoor side tables also designed to be combined with each others, creating a harmonious game of tops in two heights and of different hues, of "natural inspiration". The variety of colours availlable for the tops in gres, matt or glazed, allows many different combinations which wink at the fabrics and finishes palette offered by RODA for the outdoor design, that erniches year after year.

## **TECHNICAL INFORMATION**

DESCRIPTION Coffee table for outdoor use.

STRUCTURE Powder coated stainless steel.

WEIGHT Structure

19 kg

STORAGE COVER Available.

DIMENSION

L 67 × P 120 × H 28 cm