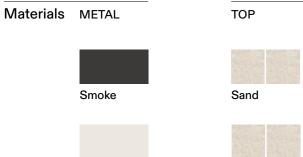

Imagine this collection as a leaf that falls from the trees and becomes a perfect accessorize to the garden furniture; LEAF is a collection of outdoor side tables also designed to be combined with each others, creating a harmonious game of tops in two heights and of different hues, of "natural inspiration". The variety of colours availlable for the tops in gres, matt or glazed, allows many different combinations which wink at the fabrics and finishes palette offered by RODA for the outdoor design, that erniches year after year.