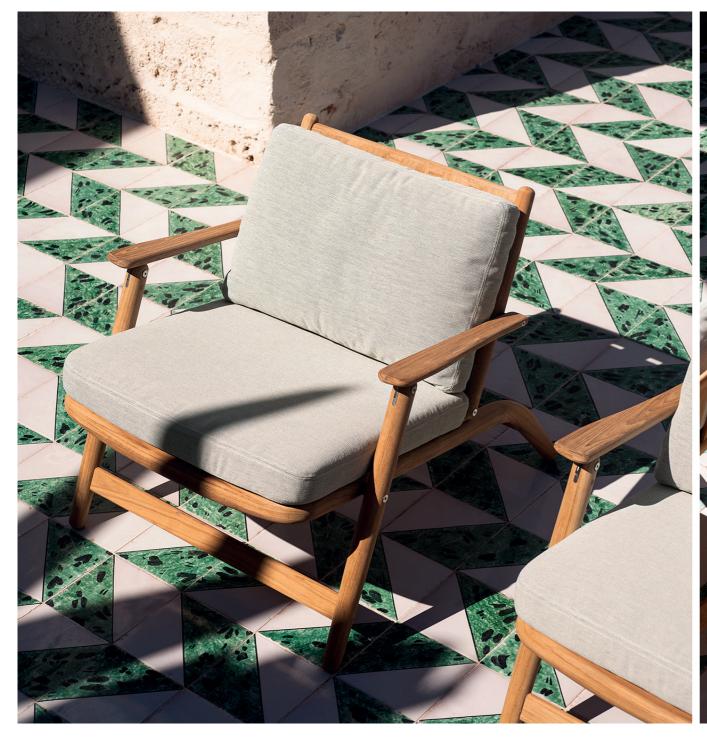

## Levante 007 Lounge Chair

with LEVANTE, Piero Lissoni skilfully reinterpretes a complete outdoor collection encompassing different types of elements, all make for a complete set with graceful lines and timeless allure, where teak, the greatest wood for outdoor furniture, and stainless steel unite in stylish functionality.

Though reminiscent of a certain classic type of outdoor furniture, the LEVANTE collection is also highly contemporary. The styling is not only reassuring for those seeking a classic look, but also meets the requirements of those looking for furniture designed for the typical settings and environments of today's world. The entire LEVANTE collection is the ideal solution for anyone looking for comfort, whether entertaining in company or relaxing in private and has all the qualities to permit living in harmony with the surrounding landscape.

## TECHNICAL INFORMATION

DESCRIPTION
Lounge chair for outdoor use.

STRUCTURE Teak wood

CUSHIONS Standard or hydro draining.

WEIGHT

Structure 11,5 kg Cushions (seat + back) 2,5 kg

STORAGE COVER Available.

DIMENSION