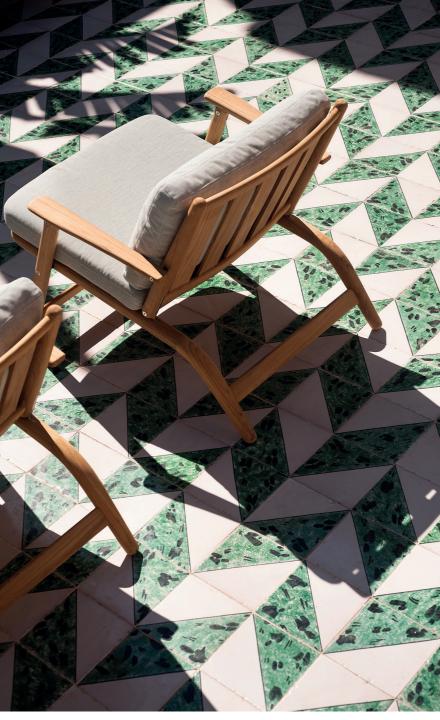

## Levante 007 Lounge Chair

with LEVANTE, Piero Lissoni skilfully reinterpretes a complete outdoor collection encompassing different types of elements, all make for a complete set with graceful lines and timeless allure, where teak, the greatest wood for outdoor furniture, and stainless steel unite in stylish functionality.

Though reminiscent of a certain classic type of outdoor furniture, the LEVANTE collection is also highly contemporary. The styling is not only reassuring for those seeking a classic look, but also meets the requirements of those looking for furniture designed for the typical settings and environments of today's world. The entire LEVANTE collection is the ideal solution for anyone looking for comfort, whether entertaining in company or relaxing in private and has all the qualities to permit living in harmony with the surrounding landscape.

## TECHNICAL INFORMATION

DESCRIPTION
Lounge chair for outdoor use.

STRUCTURE Teak wood

CUSHIONS Standard or hydro draining.

WEIGHT

Structure 11,5 kg Cushions (seat + back) 2,5 kg

STORAGE COVER Available.

DIMENSION