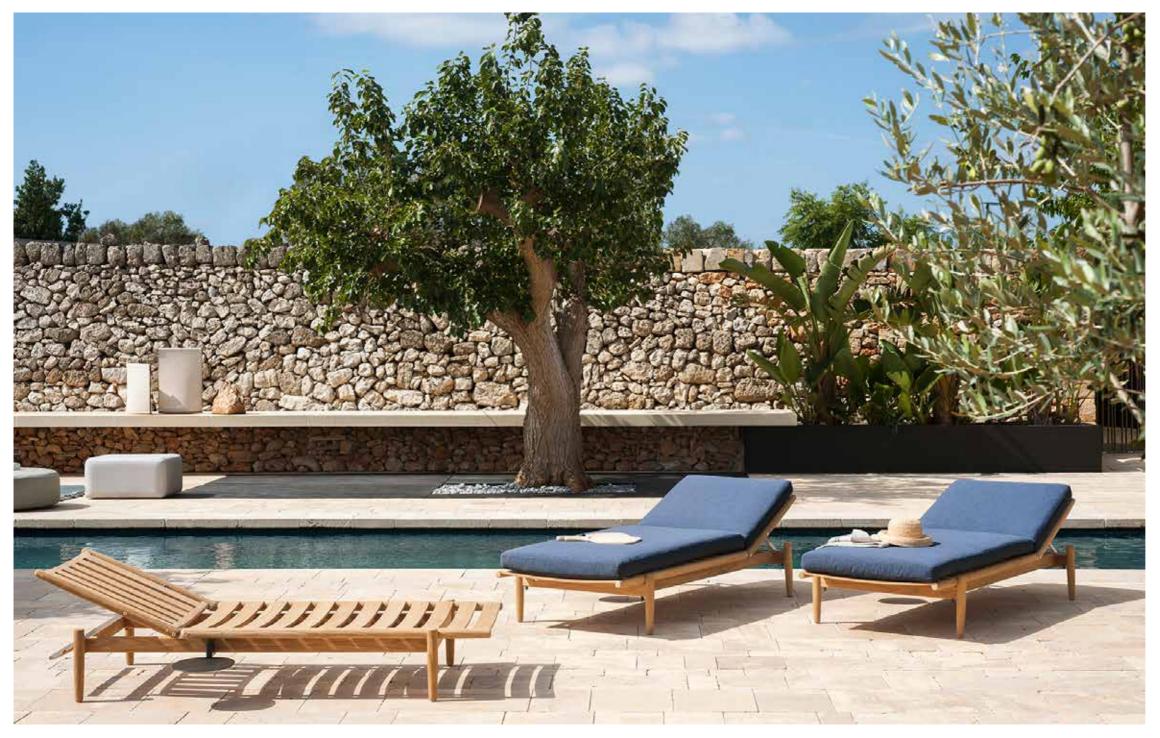

## Levante 009 Sunlounger

with LEVANTE, Piero Lissoni skilfully reinterpretes a complete outdoor collection encompassing different types of elements, all make for a complete set with graceful lines and timeless allure, where teak, the greatest wood for outdoor furniture, and stainless steel unite in stylish functionality.

unite in stylish functionality.

Though reminiscent of a certain classic type of outdoor furniture, the LEVANTE collection is also highly contemporary. The styling is not only reassuring for those seeking a classic look, but also meets the requirements of those looking for furniture designed for the typical settings and environments of today's world. The entire LEVANTE collection is the ideal solution for anyone looking for comfort, whether entertaining in company or relaying in private and has all the qualities. company or relaxing in private and has all the qualities to permit living in harmony with the surrounding landscape.

## TECHNICAL INFORMATION

Sunlounger for outdoor use.

STRUCTURE Teak wood

CUSHIONS Standard or hydro draining.

WEIGHT

20 kg 5 kg Structure Cushions (seat + back)

STORAGE COVER Available.

DIMENSION

 $L87 \times P201 \times H31 cm$ 

W 34" 1/4 × D 79" 1/6 × H 12" 1/8

Materials

STRUCTURE

Teak