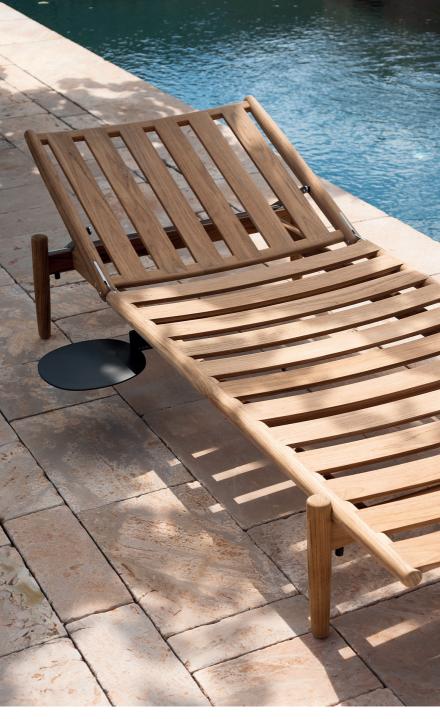

## Levante 010 Side Table

With LEVANTE, Piero Lissoni skilfully reinterpretes a complete outdoor collection encompassing different types of elements, all make for a complete set with graceful lines and timeless allure, where teak, the greatest wood for outdoor furniture, and stainless stee unite in stylish functionality.

## TECHNICAL INFORMATION

DESCRIPTION Side table for outdoor use.

STRUCTURE Powder coated stainless steel

WEIGHT Structure

3 kg

**DIMENSION** 

 $L32,5 \times P26 \times H10 cm$ 

W 12" 3/4 × D 10" 1/4 × H 3" 3/4