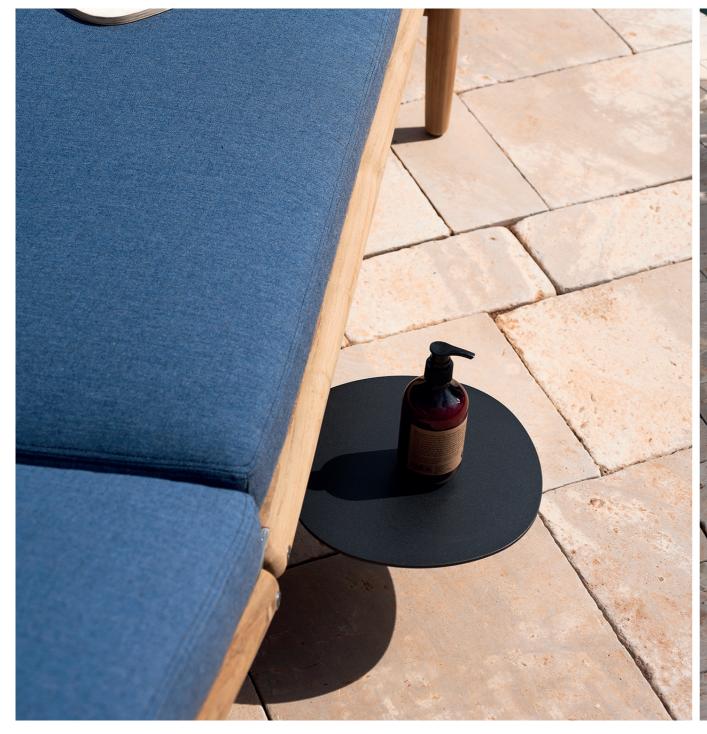

## Levante 010 Side Table

With LEVANTE, Piero Lissoni skilfully reinterpretes a complete outdoor collection encompassing different types of elements, all make for a complete set with graceful lines and timeless allure, where teak, the greatest wood for outdoor furniture, and stainless stee unite in stylish functionality.

## TECHNICAL INFORMATION

DESCRIPTION Side table for outdoor use.

STRUCTURE Powder coated stainless steel

WEIGHT Structure

3 kg

**DIMENSION** 

 $L32,5 \times P26 \times H10 cm$ 

W 12" 3/4 × D 10" 1/4 × H 3" 3/4