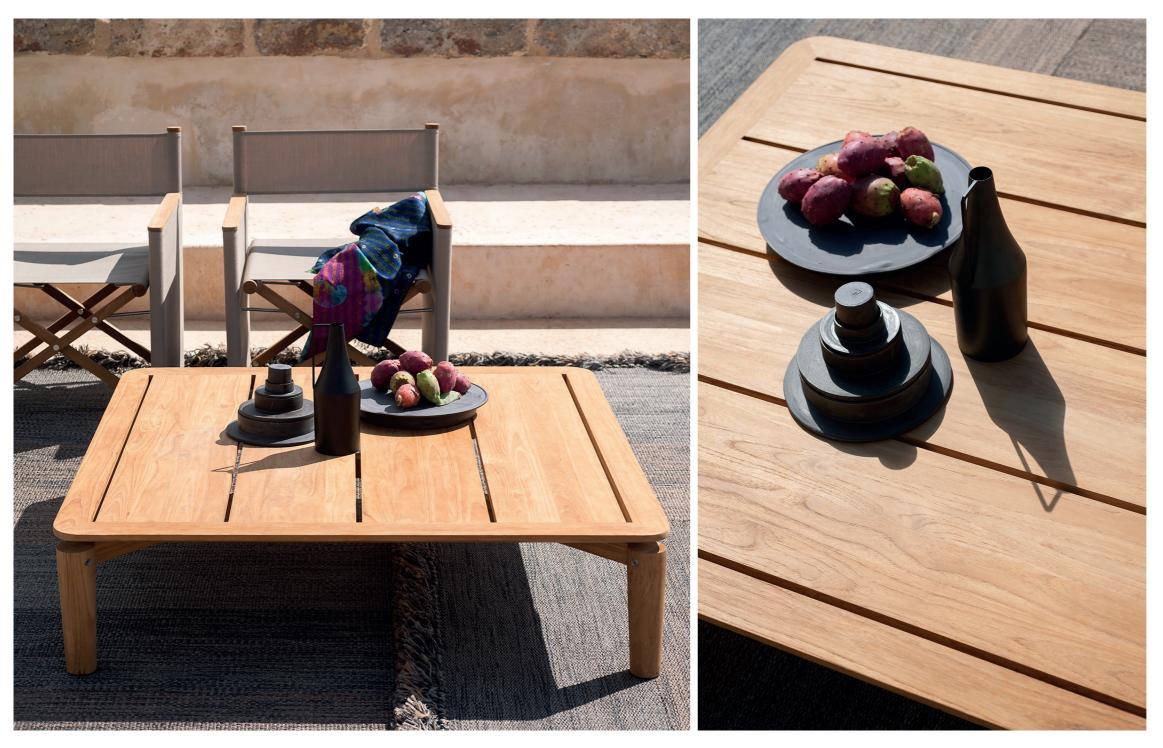

## Levante 012 Coffee Table

Materials

METAL

Teak

With LEVANTE, Piero Lissoni skilfully reinterpretes a complete outdoor collection encompassing different types of elements, all make for a complete set with graceful lines and timeless allure, where teak, the greatest wood for outdoor furniture, and stainless steel unite in stylish functionality.

Though reminiscent of a certain classic type of outdoor furniture, the LEVANTE collection is also highly contemporary. The styling is not only reassuring for those seeking a classic look, but also meets the requirements of those looking for furniture designed for the typical settings and environments of today's world. The entire LEVANTE collection is the ideal solution for anyone looking for comfort, whether entertaining in company or relaxing in private and has all the qualities to permit living in harmony with the surrounding landscape.

## **TECHNICAL INFORMATION**

DESCRIPTION Coffee table for outdoor use.

| STRUCTURE<br>Teak wood |       |  |
|------------------------|-------|--|
| WEIGHT<br>Structure    | 27 kg |  |
| STOBAGE COVER          |       |  |

STORAGE COVER Available.

DIMENSION

 $L120 \times P120 \times H31 cm$ 

W 47" 1⁄4 × D 47" 1⁄4 × H 12" 1⁄8