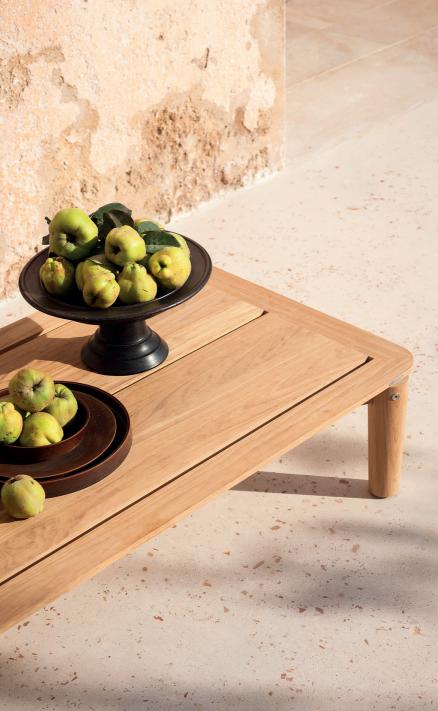

## Levante 013 Coffee Table

With LEVANTE, Piero Lissoni skilfully reinterpretes a complete outdoor collection encompassing different types of elements, all make for a complete set with graceful lines and timeless allure, where teak, the greatest wood for outdoor furniture, and stainless steel unite in stylish functionality.

## TECHNICAL INFORMATION

DESCRIPTION Coffee table for outdoor use.

STRUCTURE Teak wood

WEIGHT Structure

17 kg

STORAGE COVER Available.

DIMENSION

 $L120 \times P68 \times H31 cm$ 