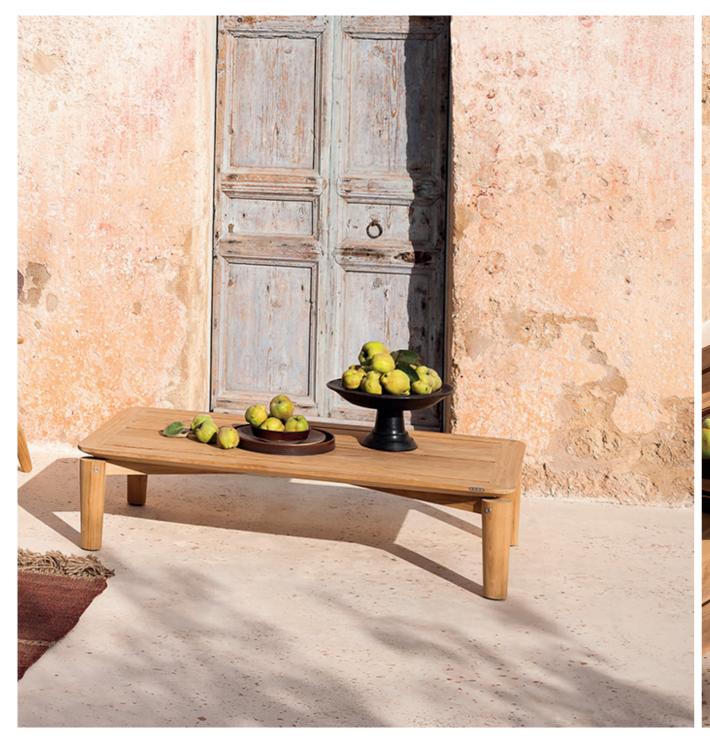

## Levante 013 Coffee Table

With LEVANTE, Piero Lissoni skilfully reinterpretes a complete outdoor collection encompassing different types of elements, all make for a complete set with graceful lines and timeless allure, where teak, the greatest wood for outdoor furniture, and stainless steel unite in stylish functionality.

## TECHNICAL INFORMATION

DESCRIPTION Coffee table for outdoor use.

STRUCTURE Teak wood

WEIGHT Structure

17 kg

STORAGE COVER Available.

DIMENSION

 $L120 \times P68 \times H31 cm$ 