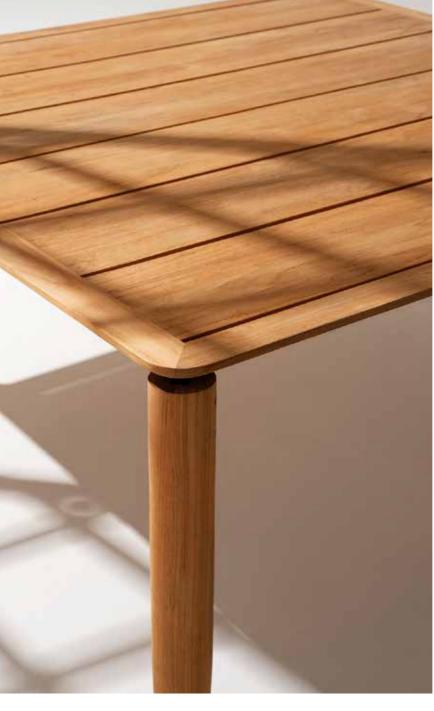

## Levante 017 Table

with LEVANTE, Piero Lissoni skilfully reinterpretes a complete outdoor collection encompassing different types of elements, all make for a complete set with graceful lines and timeless allure, where teak, the greatest wood for outdoor furniture, and stainless steel unite in stylish functionality.

## TECHNICAL INFORMATION

DESCRIPTION Table for outdoor use.

STRUCTURE Teak wood

WEIGHT Structure

75 kg

STORAGE COVER Available.

DIMENSION

 $L171 \times P171 \times H75 cm$ 