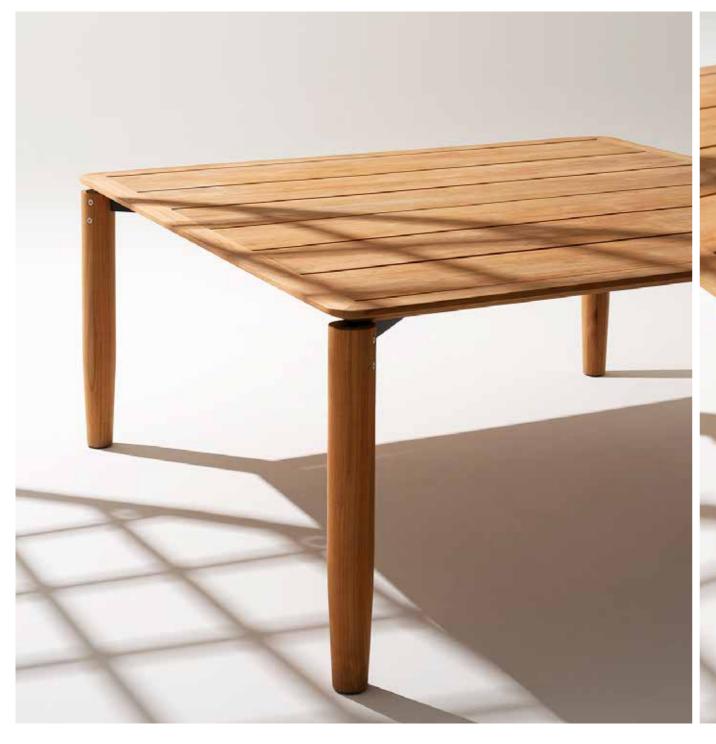

## Levante 017 Table

with LEVANTE, Piero Lissoni skilfully reinterpretes a complete outdoor collection encompassing different types of elements, all make for a complete set with graceful lines and timeless allure, where teak, the greatest wood for outdoor furniture, and stainless steel unite in stylish functionality.

## TECHNICAL INFORMATION

DESCRIPTION Table for outdoor use.

STRUCTURE Teak wood

WEIGHT Structure

75 kg

STORAGE COVER Available.

DIMENSION

 $L171 \times P171 \times H75 cm$ 