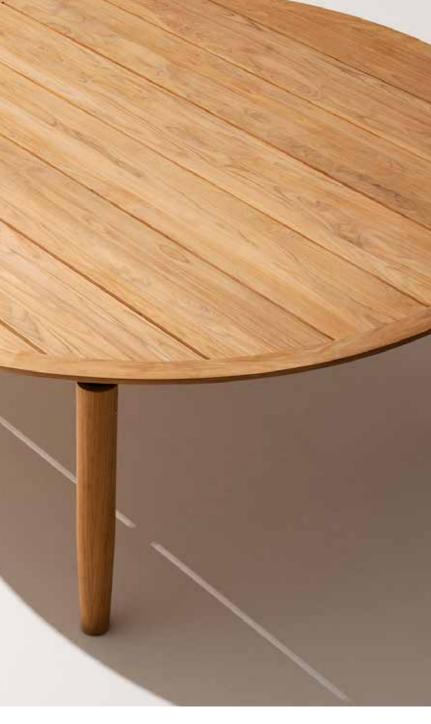

## Levante 018 Table

with LEVANTE, Piero Lissoni skilfully reinterpretes a complete outdoor collection encompassing different types of elements, all make for a complete set with graceful lines and timeless allure, where teak, the greatest wood for outdoor furniture, and stainless steel unite in stylish functionality.

## TECHNICAL INFORMATION

DESCRIPTION Table for outdoor use.

STRUCTURE Teak wood

WEIGHT Structure

65 kg

STORAGE COVER Available.

DIMENSION

 $\emptyset$ 170 × H 75 cm