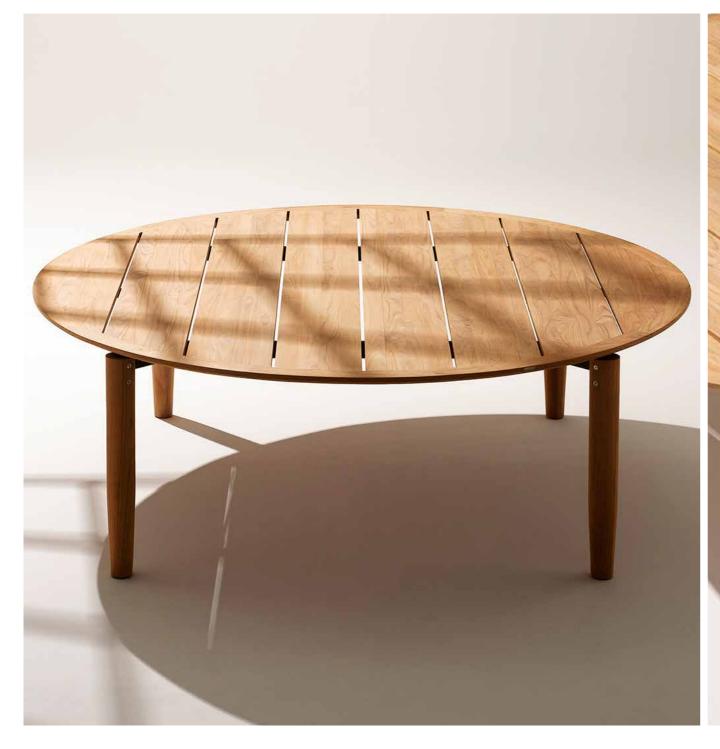

## Levante 018 Table

with LEVANTE, Piero Lissoni skilfully reinterpretes a complete outdoor collection encompassing different types of elements, all make for a complete set with graceful lines and timeless allure, where teak, the greatest wood for outdoor furniture, and stainless steel unite in stylish functionality.

## TECHNICAL INFORMATION

DESCRIPTION Table for outdoor use.

STRUCTURE Teak wood

WEIGHT Structure

65 kg

STORAGE COVER Available.

DIMENSION

 $\emptyset$ 170 × H 75 cm