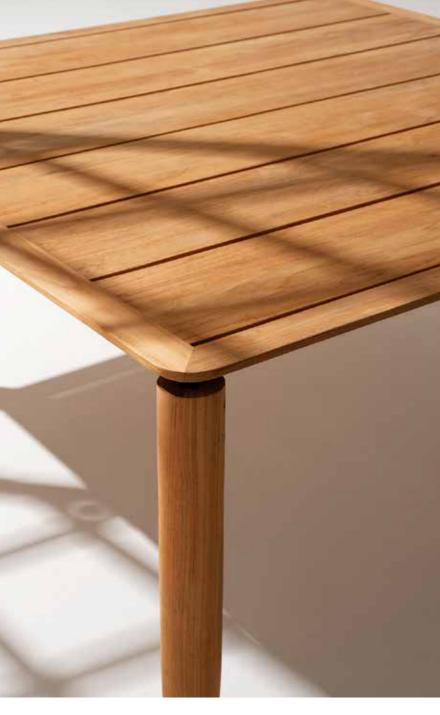

## Levante 020 Table

with LEVANTE, Piero Lissoni skilfully reinterpretes a complete outdoor collection encompassing different types of elements, all make for a complete set with graceful lines and timeless allure, where teak, the greatest wood for outdoor furniture, and stainless steel unite in stylish functionality.

## TECHNICAL INFORMATION

DESCRIPTION
Table for outdoor use.

STRUCTURE Teak wood

WEIGHT Structure

120 kg

STORAGE COVER Available.

DIMENSION

 $L223 \times P223 \times H75 \text{ cm}$ 