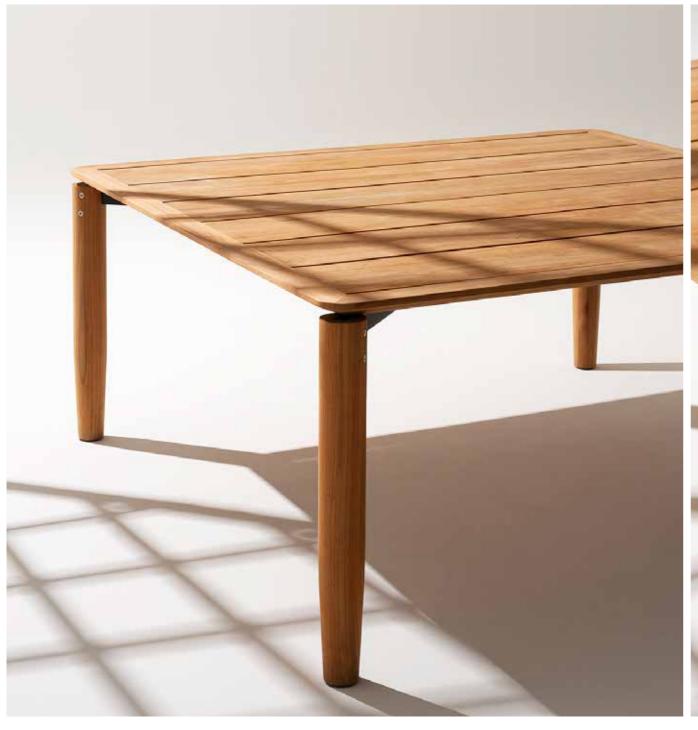

## Levante 020 Table

with LEVANTE, Piero Lissoni skilfully reinterpretes a complete outdoor collection encompassing different types of elements, all make for a complete set with graceful lines and timeless allure, where teak, the greatest wood for outdoor furniture, and stainless steel unite in stylish functionality.

## TECHNICAL INFORMATION

DESCRIPTION
Table for outdoor use.

STRUCTURE Teak wood

WEIGHT Structure

120 kg

STORAGE COVER Available.

DIMENSION

 $L223 \times P223 \times H75 \text{ cm}$ 