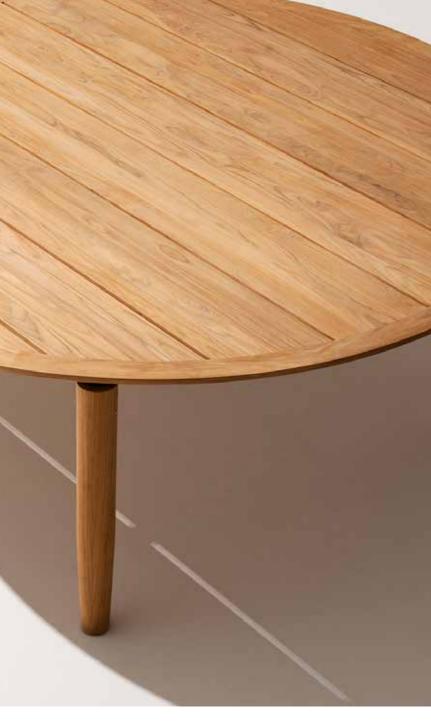

## Levante 021 Table

with LEVANTE, Piero Lissoni skilfully reinterpretes a complete outdoor collection encompassing different types of elements, all make for a complete set with graceful lines and timeless allure, where teak, the greatest wood for outdoor furniture, and stainless steel unite in stylish functionality.

## TECHNICAL INFORMATION

DESCRIPTION Table for outdoor use.

STRUCTURE Teak wood

WEIGHT Structure

100 kg

STORAGE COVER Available.

DIMENSION

Ø221 × H 75 cm

Ø87" × H 29" ½

Materials

STRUCTURE

Teak