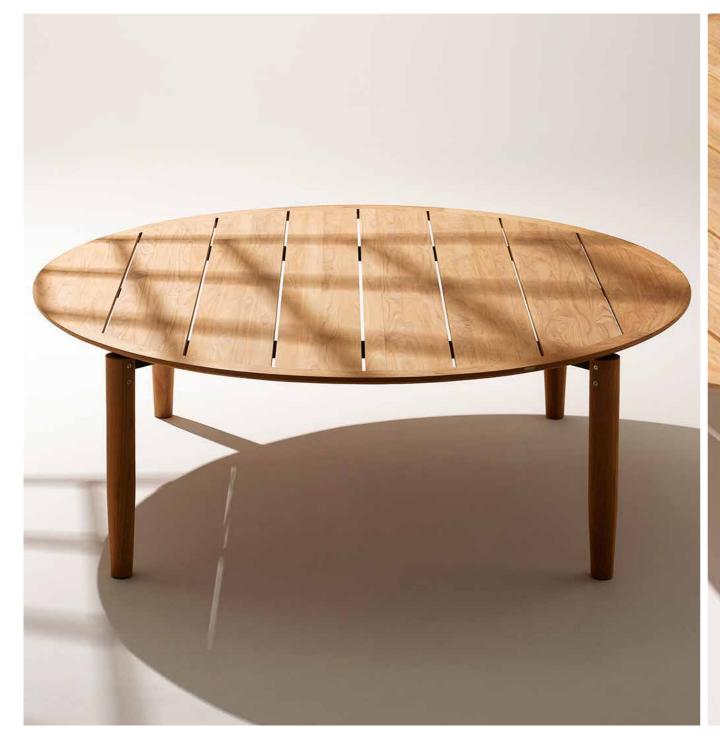

## Levante 021 Table

with LEVANTE, Piero Lissoni skilfully reinterpretes a complete outdoor collection encompassing different types of elements, all make for a complete set with graceful lines and timeless allure, where teak, the greatest wood for outdoor furniture, and stainless steel unite in stylish functionality.

## TECHNICAL INFORMATION

DESCRIPTION Table for outdoor use.

STRUCTURE Teak wood

WEIGHT Structure

100 kg

STORAGE COVER Available.

DIMENSION

Ø221 × H 75 cm

Ø87" × H 29" ½

Materials

STRUCTURE

Teak