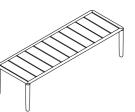

## **TECHNICAL INFORMATION**

DESCRIPTION Table for outdoor use.

| TRUCTURE<br>eak wood      |       |
|---------------------------|-------|
| VEIGHT<br>tructure        | 73 kg |
| TORAGE COVER<br>vailable. |       |
|                           |       |

DIMENSION

L 300 × P 100 × H 75 cm

W 118" 1/8 × D 39 " 3/8 × H 29" 1/2