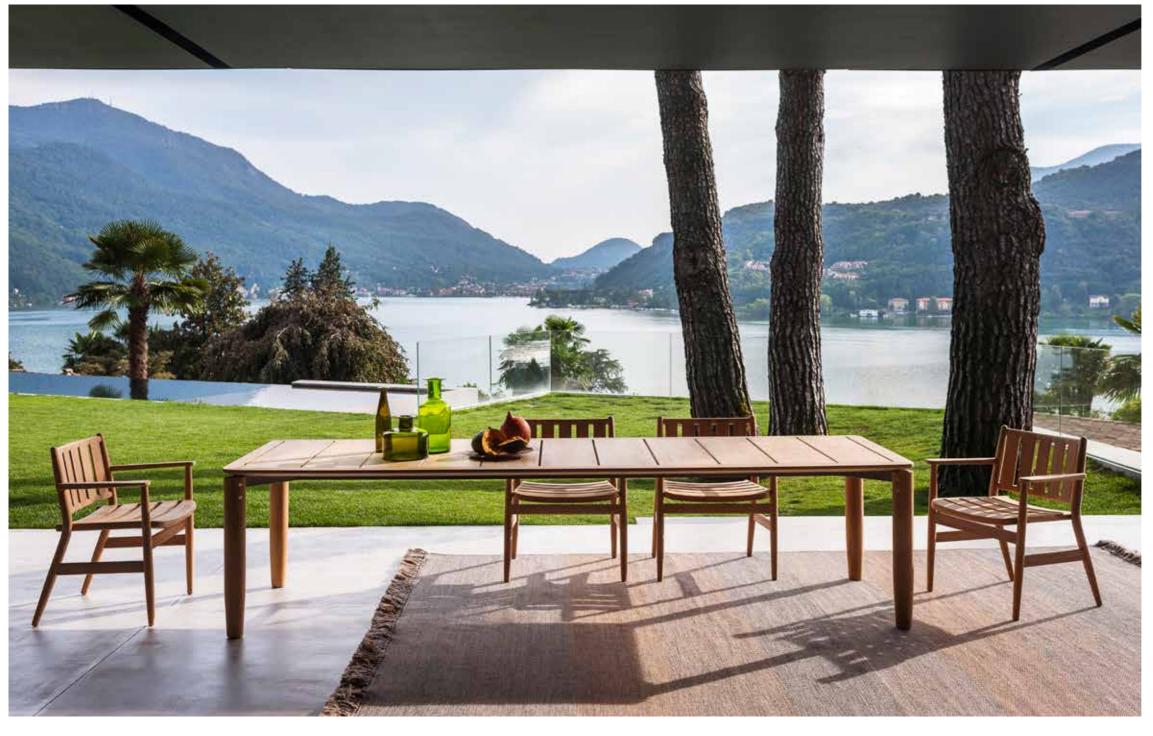

## Levante 030 Table

Materials

STRUCTURE

Teak

with LEVANTE, Piero Lissoni skilfully reinterpretes a complete outdoor collection encompassing different types of elements, all make for a complete set with graceful lines and timeless allure, where teak, the greatest wood for outdoor furniture, and stainless steel unite in stylish functionality. Though reminiscent of a certain classic type of outdoor furniture, the LEVANTE collection is also highly contemporary. The styling is not only reassuring for those seeking a classic look, but also meets the requirements of those looking for furniture designed for the typical settings and environments of today's world. The entire LEVANTE collection is the ideal solution for anyone looking for comfort, whether entertaining in company or relaxing in private and has all the qualities to permit living in harmony with the surrounding landscape. landscape.

## **TECHNICAL INFORMATION**

DESCRIPTION Table for outdoor use.

| TRUCTURE<br>eak wood      |       |
|---------------------------|-------|
| VEIGHT<br>tructure        | 73 kg |
| TORAGE COVER<br>vailable. |       |
|                           |       |

DIMENSION

L 300 × P 100 × H 75 cm

W 118" 1/8 × D 39 " 3/8 × H 29" 1/2