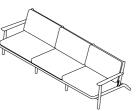

## **TECHNICAL INFORMATION**

DESCRIPTION Sofa for outdoor use.

STRUCTURE Teak wood WEIGHT Structure 33 kg STORAGE COVER Available.

DIMENSION

L 267  $\times$  P 68  $\times$  H 31 cm

W 105" 1/8 × D 40" 3/6 × H 28" 1/2