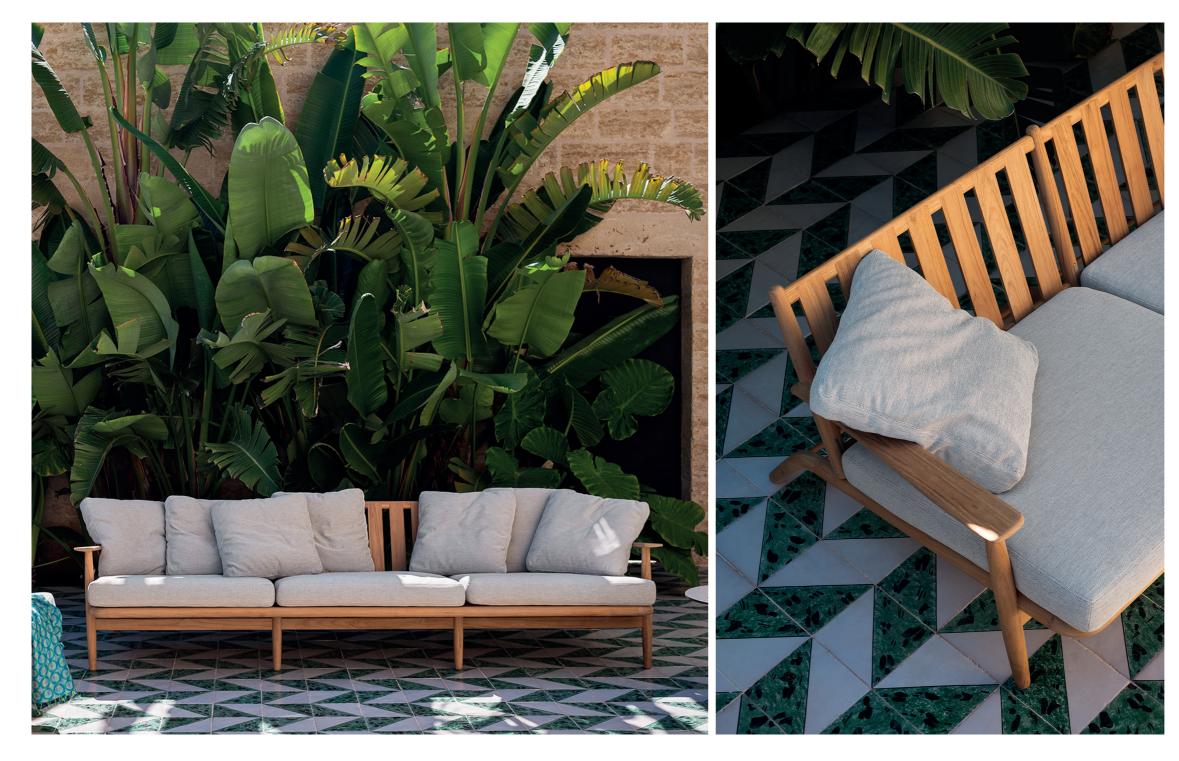

## Levante 103 Sofa

Materials

STRUCTURE

Teak

with LEVANTE, Piero Lissoni skilfully reinterpretes a complete outdoor collection encompassing different types of elements, all make for a complete set with graceful lines and timeless allure, where teak, the

graceful lines and timeless allure, where teak, the greatest wood for outdoor furniture, and stainless steel unite in stylish functionality. Though reminiscent of a certain classic type of outdoor furniture, the LEVANTE collection is also highly contemporary. The styling is not only reassuring for those seeking a classic look, but also meets the requirements of those looking for furniture designed for the typical settings and environments of today's world. The entire LEVANTE collection is the ideal solution for anyone looking for comfort, whether entertaining in company or relaxing in private and has all the qualities to permit living in harmony with the surrounding landscape. landscape.

## **TECHNICAL INFORMATION**

DESCRIPTION Sofa for outdoor use.

STRUCTURE Teak wood WEIGHT Structure 33 kg STORAGE COVER Available.

DIMENSION

L 267  $\times$  P 68  $\times$  H 31 cm

W 105" 1/8 × D 40" 3/6 × H 28" 1/2