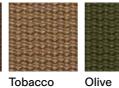

STORAGE COVER Available.

**DIMENSION** 

 $L103 \times P90 \times H64 cm$ H seat 28 cm

W 40" ½ × D 35" ½ × H 25" ¼ H seat 11"

Materials

STRUCTURE

**BELTS** 

Sand