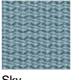

## TECHNICAL INFORMATION

**DESCRIPTION** Sofa for outdoor use.

STRUCTURE

Teak.

**BELTS** Polyester or acrylic (belt 45 mm).

CUSHIONS Standard or hydro draining.

WEIGHT

18 kg 5 kg Structure Cushions (seat + back)

STORAGE COVER Available.

**DIMENSION** 

 $L103 \times P90 \times H64 cm$ H seat 28 cm

W 40" ½ × D 35" ½ × H 25" ¼ H seat 11"

Materials

STRUCTURE

**BELTS** 

Sand

Rose

Stone

Teal