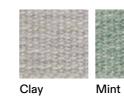

## TECHNICAL INFORMATION

**DESCRIPTION** Sofa for outdoor use.

STRUCTURE

Teak.

**BELTS** Polyester or acrylic (belt 45 mm).

CUSHIONS Standard or hydro draining.

WEIGHT

18 kg 5 kg Structure Cushions (seat + back)

STORAGE COVER Available.

**DIMENSION** 

 $L103 \times P90 \times H64 cm$ H seat 28 cm

W 40" ½ × D 35" ½ × H 25" ¼ H seat 11"

Materials

STRUCTURE

**BELTS** 

Sand

Rose

Stone

Teal