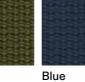

al i dea of NETWORK, MISTRAL abandons the accessory elements such as the compartment for objects to leave space to the essence of the form. The design sofas reveal their essential silohuette highlighting the meeting between the materiality of the teak and the softness of the belts with a cotton finish, like warp and weft of a fabric, in an incessant game of empty and full, softened by cushions.

## TECHNICAL INFORMATION

**DESCRIPTION** Sofa for outdoor use.

STRUCTURE

Teak.

**BELTS** Polyester or acrylic (belt 45 mm).

CUSHIONS Standard or hydro draining.

WEIGHT

18 kg 5 kg Structure Cushions (seat + back)

STORAGE COVER Available.

**DIMENSION** 

 $L103 \times P90 \times H64 cm$ H seat 28 cm

W 40" ½ × D 35" ½ × H 25" ¼ H seat 11"



Materials

STRUCTURE





**BELTS** 



Sand





















Rose





Stone



Teal