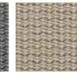

## TECHNICAL INFORMATION

**DESCRIPTION** Sofa for outdoor use.

STRUCTURE

Teak.

**BELTS** Polyester or acrylic (belt 45 mm).

CUSHIONS Standard or hydro draining.

WEIGHT

18 kg 5 kg Structure Cushions (seat + back)