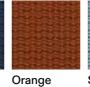

## TECHNICAL INFORMATION

**DESCRIPTION** Sofa for outdoor use.

STRUCTURE

Teak.

**BELTS** Polyester or acrylic (belt 45 mm).

CUSHIONS Standard or hydro draining.

WEIGHT

18 kg 5 kg Structure Cushions (seat + back)

STORAGE COVER Available.

**DIMENSION** 

 $L103 \times P90 \times H64 cm$ H seat 28 cm

W 40" ½ × D 35" ½ × H 25" ¼ H seat 11"

Materials

STRUCTURE

**BELTS** 

Sand

Rose

Stone

Teal