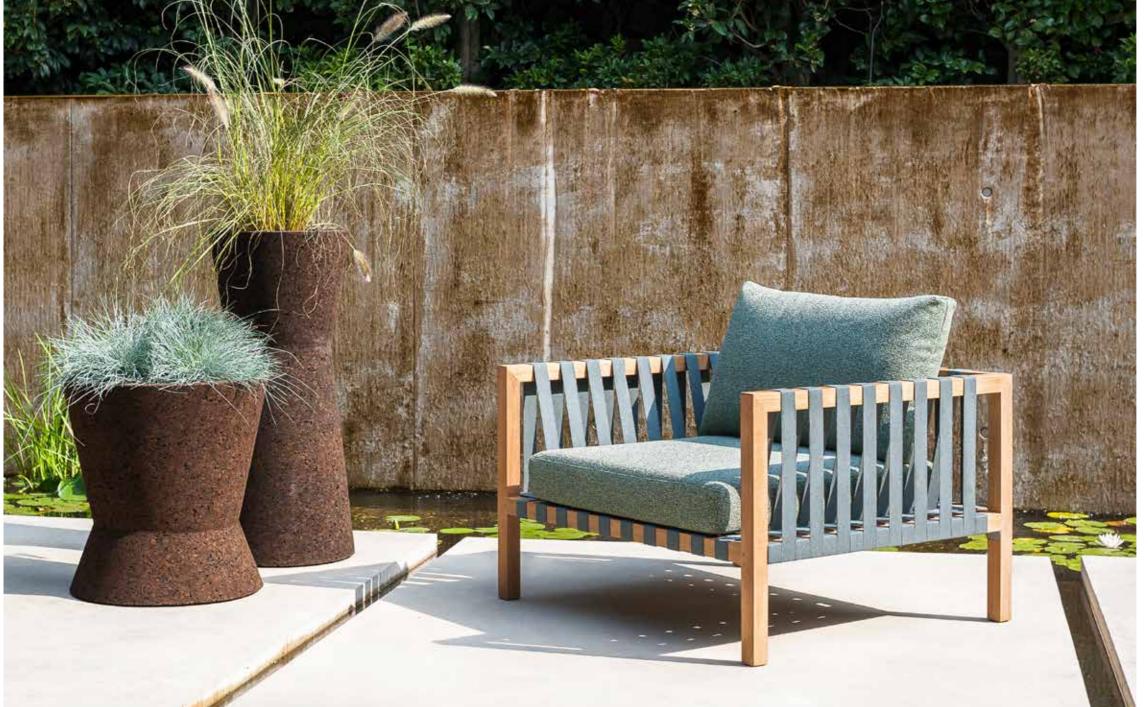

Design Rodolfo Dordoni **Technical Information** Mistral 101 Sofa

MISTRAL collection includes outdoor sofas and MISTRAL collection includes outdoor sofas and sunloungers in teak wood, shaped with strong and geometrically perfect lines; born from the synthesis of the original i dea of NETWORK, MISTRAL abandons the accessory elements such as the compartment for objects to leave space to the essence of the form. The design sofas reveal their essential silohuette highlighting the meeting between the materiality of the teak and the softness of the belts with a cotton finish, like warp and weft of a fabric, in an incessant game of empty and full, softened by cushions.

## TECHNICAL INFORMATION

**DESCRIPTION** Sofa for outdoor use.

STRUCTURE

Teak.

**BELTS** Polyester or acrylic (belt 45 mm).

CUSHIONS Standard or hydro draining.

WEIGHT

18 kg 5 kg Structure Cushions (seat + back)

STORAGE COVER Available.

**DIMENSION** 

 $L103 \times P90 \times H64 cm$ H seat 28 cm

W 40" ½ × D 35" ½ × H 25" ¼ H seat 11"

Materials

STRUCTURE

**BELTS** 

Sand