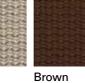

STORAGE COVER Available.

**DIMENSION** 

 $L103 \times P90 \times H64 cm$ H seat 28 cm

W 40" ½ × D 35" ½ × H 25" ¼ H seat 11"

Materials

STRUCTURE

**BELTS** 

Sand