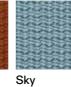

## TECHNICAL INFORMATION

**DESCRIPTION** Sofa for outdoor use.

STRUCTURE

Teak.

**BELTS** Polyester or acrylic (belt 45 mm).

CUSHIONS Standard or hydro draining.

WEIGHT

18 kg 5 kg Structure Cushions (seat + back)

STORAGE COVER Available.

**DIMENSION** 

 $L103 \times P90 \times H64 cm$ H seat 28 cm

W 40" ½ × D 35" ½ × H 25" ¼ H seat 11"

Materials

STRUCTURE

**BELTS** 

Sand

Rose

Stone

Teal