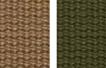

, MISTRAL abandons the accessory elements such as the compartment for objects to leave space to the essence of the form. The design sofas reveal their essential silohuette highlighting the meeting between the materiality of the teak and the softness of the belts with a cotton finish, like warp and weft of a fabric, in an incessant game of empty and full, softened by cushions.

## TECHNICAL INFORMATION

**DESCRIPTION** Sofa for outdoor use.

STRUCTURE

Teak.

Polyester or acrylic (belt 45 mm).

CUSHIONS Standard or hydro draining.

WEIGHT

26 kg 10 kg Structure Cushions (seat + back)

STORAGE COVER

Available.

**DIMENSION** 

 $L175 \times P90 \times H64 cm$ H seat 28 cm

W 66" 1/8 × D 35" 1/2 × H 25" 1/4 H seat 11"



Materials

STRUCTURE



Teak





**BELTS** 

Grey



Sand





Brown



Tobacco

Olive





Orange









Mint

RECYCLED BELTS

Clay









Stone Rose