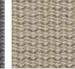

al i dea of NETWORK, MISTRAL abandons the accessory elements such as the compartment for objects to leave space to the essence of the form. The design sofas reveal their essential silohuette highlighting the meeting between the materiality of the teak and the softness of the belts with a cotton finish, like warp and weft of a fabric, in an incessant game of empty and full, softened by cushions.

## TECHNICAL INFORMATION

**DESCRIPTION** Sofa for outdoor use.

STRUCTURE

Teak.

Polyester or acrylic (belt 45 mm).

CUSHIONS Standard or hydro draining.

WEIGHT

26 kg 10 kg Structure Cushions (seat + back)

STORAGE COVER

Available.

**DIMENSION** 

 $L175 \times P90 \times H64 cm$ H seat 28 cm

W 66" 1/8 × D 35" 1/2 × H 25" 1/4 H seat 11"



Materials

STRUCTURE



Teak





**BELTS** 

Grey



Sand





Brown



Tobacco

Olive





Orange









Mint

RECYCLED BELTS

Clay









Stone Rose