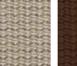

of NETWORK, MISTRAL abandons the accessory elements such as the compartment for objects to leave space to the essence of the form. The design sofas reveal their essential silohuette highlighting the meeting between the materiality of the teak and the softness of the belts with a cotton finish, like warp and weft of a fabric, in an incessant game of empty and full, softened by cushions.

## TECHNICAL INFORMATION

**DESCRIPTION** Sofa for outdoor use.

STRUCTURE

Teak.

Polyester or acrylic (belt 45 mm).

CUSHIONS Standard or hydro draining.

WEIGHT

26 kg 10 kg Structure Cushions (seat + back)

STORAGE COVER

Available.

**DIMENSION** 

 $L175 \times P90 \times H64 cm$ H seat 28 cm

W 66" 1/8 × D 35" 1/2 × H 25" 1/4 H seat 11"



Materials

STRUCTURE



Teak





**BELTS** 

Grey



Sand





Brown



Tobacco

Olive





Orange









Mint

RECYCLED BELTS

Clay









Stone Rose