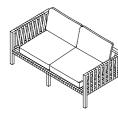

## TECHNICAL INFORMATION

**DESCRIPTION** Sofa for outdoor use.

STRUCTURE

Teak.

Polyester or acrylic (belt 45 mm).

CUSHIONS Standard or hydro draining.

WEIGHT

26 kg 10 kg Structure Cushions (seat + back)

STORAGE COVER

Available.

**DIMENSION** 

 $L175 \times P90 \times H64 cm$ H seat 28 cm

W 66" 1/8 × D 35" 1/2 × H 25" 1/4 H seat 11"

Materials

STRUCTURE

Teak