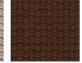

f NETWORK, MISTRAL abandons the accessory elements such as the compartment for objects to leave space to the essence of the form. The design sofas reveal their essential silohuette highlighting the meeting between the materiality of the teak and the softness of the belts with a cotton finish, like warp and weft of a fabric, in an incessant game of empty and full, softened by cushions.

## TECHNICAL INFORMATION

**DESCRIPTION** Sofa for outdoor use.

STRUCTURE

Teak.

Polyester or acrylic (belt 45 mm).

CUSHIONS Standard or hydro draining.

WEIGHT

26 kg 10 kg Structure Cushions (seat + back)

STORAGE COVER

Available.

**DIMENSION** 

 $L175 \times P90 \times H64 cm$ H seat 28 cm

W 66" 1/8 × D 35" 1/2 × H 25" 1/4 H seat 11"



Materials

STRUCTURE



Teak





**BELTS** 

Grey



Sand





Brown



Tobacco

Olive





Orange









Mint

RECYCLED BELTS

Clay









Stone Rose