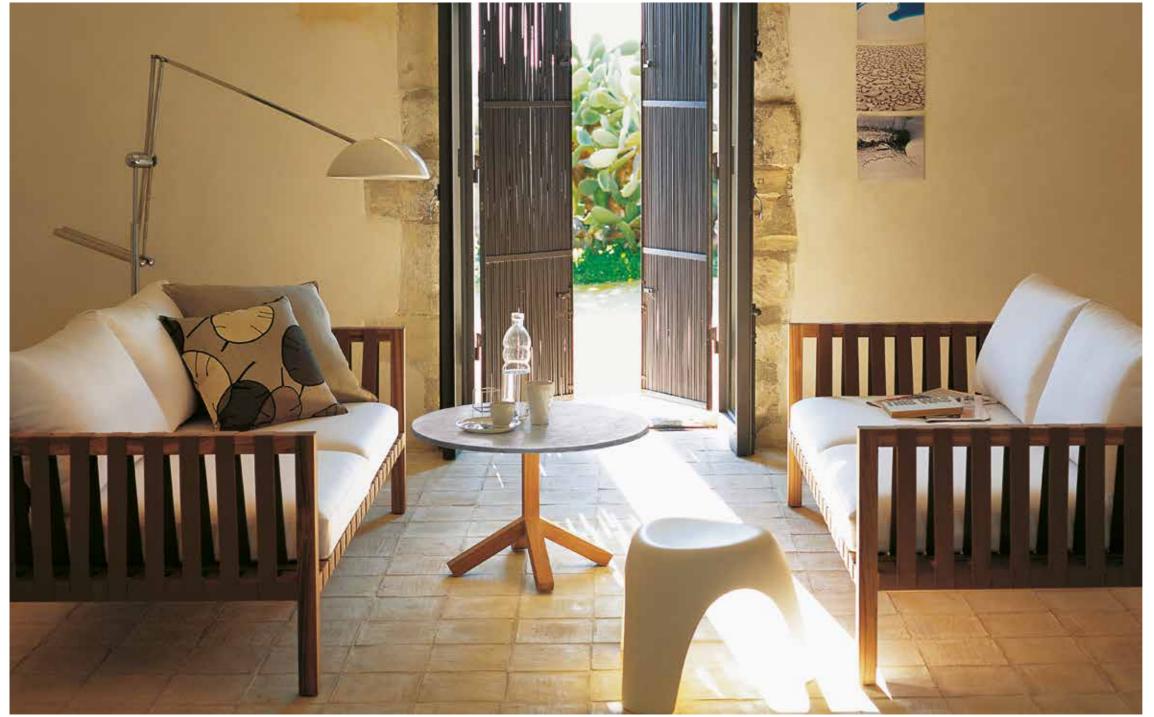

Design Rodolfo Dordoni **Technical Information** Mistral 102 Sofa

MISTRAL collection includes outdoor sofas and MISTRAL collection includes outdoor sofas and sunloungers in teak wood, shaped with strong and geometrically perfect lines; born from the synthesis of the original i dea of NETWORK, MISTRAL abandons the accessory elements such as the compartment for objects to leave space to the essence of the form. The design sofas reveal their essential silohuette highlighting the meeting between the materiality of the teak and the softness of the belts with a cotton finish, like warp and weft of a fabric, in an incessant game of empty and full, softened by cushions.

## TECHNICAL INFORMATION

**DESCRIPTION** Sofa for outdoor use.

STRUCTURE

Teak.

Polyester or acrylic (belt 45 mm).

CUSHIONS Standard or hydro draining.

WEIGHT

26 kg 10 kg Structure Cushions (seat + back)

STORAGE COVER

Available.

**DIMENSION** 

 $L175 \times P90 \times H64 cm$ H seat 28 cm

W 66" 1/8 × D 35" 1/2 × H 25" 1/4 H seat 11"

Materials

STRUCTURE

Teak