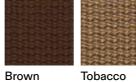

dea of NETWORK, MISTRAL abandons the accessory elements such as the compartment for objects to leave space to the essence of the form. The design sofas reveal their essential silohuette highlighting the meeting between the materiality of the teak and the softness of the belts with a cotton finish, like warp and weft of a fabric, in an incessant game of empty and full, softened by cushions.

## TECHNICAL INFORMATION

**DESCRIPTION** Sofa for outdoor use.

STRUCTURE

Teak.

**BELTS** 

Polyester or acrylic (belt 45 mm).

CUSHIONS Standard or hydro draining.

WEIGHT

32 kg 15 kg Structure Cushions (seat + back)

STORAGE COVER Available.

**DIMENSION** 

 $L247 \times P90 \times H64 cm$ H seat 28 cm

W 97" 1/4 × D 35" 1/2 × H 25" 1/4 H seat 11"



Materials

STRUCTURE



Grey

**BELTS** 















RECYCLED BELTS







Rose



Stone



Teal

RODA