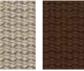

i dea of NETWORK, MISTRAL abandons the accessory elements such as the compartment for objects to leave space to the essence of the form. The design sofas reveal their essential silohuette highlighting the meeting between the materiality of the teak and the softness of the belts with a cotton finish, like warp and weft of a fabric, in an incessant game of empty and full, softened by cushions.

## TECHNICAL INFORMATION

**DESCRIPTION** Sofa for outdoor use.

STRUCTURE

Teak.

**BELTS** 

Polyester or acrylic (belt 45 mm).

CUSHIONS Standard or hydro draining.

WEIGHT

32 kg 15 kg Structure Cushions (seat + back)

STORAGE COVER Available.

**DIMENSION** 

 $L247 \times P90 \times H64 cm$ H seat 28 cm

W 97" 1/4 × D 35" 1/2 × H 25" 1/4 H seat 11"



Materials

STRUCTURE



Grey

**BELTS** 















RECYCLED BELTS







Rose



Stone



Teal

RODA