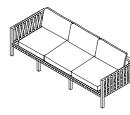

## TECHNICAL INFORMATION

**DESCRIPTION** Sofa for outdoor use.

STRUCTURE

Teak.

**BELTS** 

Polyester or acrylic (belt 45 mm).

CUSHIONS Standard or hydro draining.

WEIGHT

32 kg 15 kg Structure Cushions (seat + back)

STORAGE COVER Available.

**DIMENSION** 

 $L247 \times P90 \times H64 cm$ H seat 28 cm

W 97" 1/4 × D 35" 1/2 × H 25" 1/4 H seat 11"

Materials

STRUCTURE

Grey