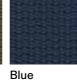

of NETWORK, MISTRAL abandons the accessory elements such as the compartment for objects to leave space to the essence of the form. The design sofas reveal their essential silohuette highlighting the meeting between the materiality of the teak and the softness of the belts with a cotton finish, like warp and weft of a fabric, in an incessant game of empty and full, softened by cushions.

## TECHNICAL INFORMATION

**DESCRIPTION** Sofa for outdoor use.

STRUCTURE

Teak.

**BELTS** 

Polyester or acrylic (belt 45 mm).

CUSHIONS Standard or hydro draining.

WEIGHT

32 kg 15 kg Structure Cushions (seat + back)

STORAGE COVER Available.

**DIMENSION** 

 $L247 \times P90 \times H64 cm$ H seat 28 cm

W 97" 1/4 × D 35" 1/2 × H 25" 1/4 H seat 11"



Materials

STRUCTURE



Grey

**BELTS** 















RECYCLED BELTS







Rose



Stone



Teal

RODA