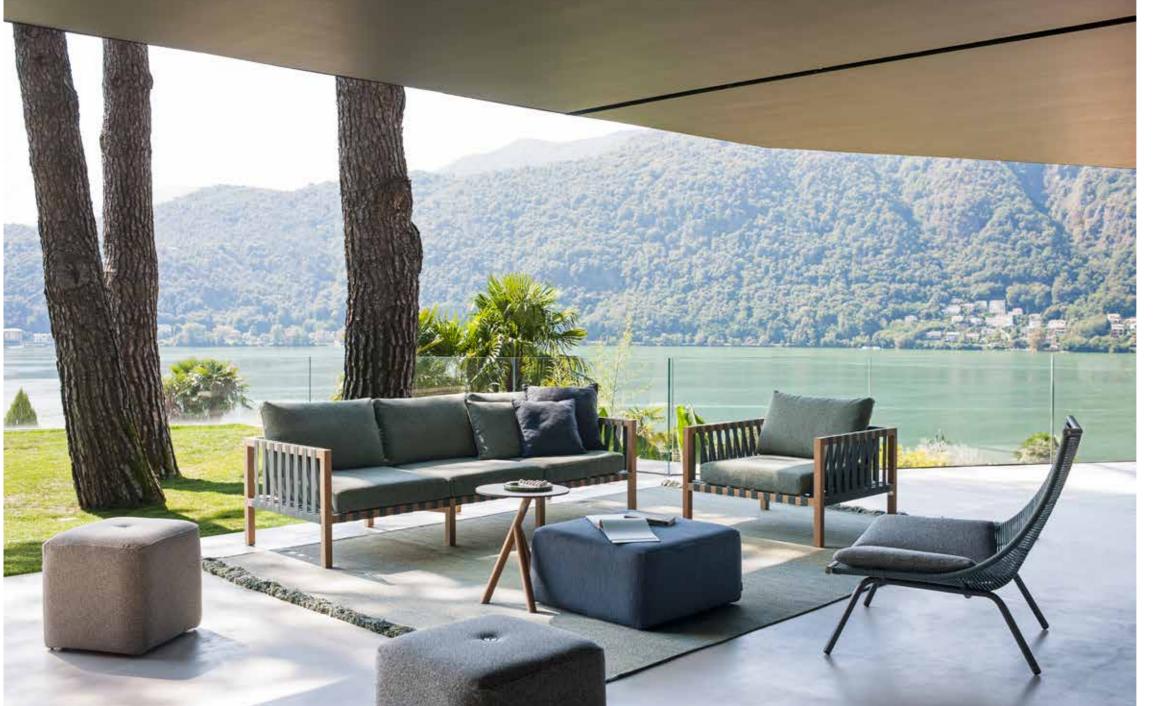

MISTRAL collection includes outdoor sofas and MISTRAL collection includes outdoor sofas and sunloungers in teak wood, shaped with strong and geometrically perfect lines; born from the synthesis of the original i dea of NETWORK, MISTRAL abandons the accessory elements such as the compartment for objects to leave space to the essence of the form. The design sofas reveal their essential silohuette highlighting the meeting between the materiality of the teak and the softness of the belts with a cotton finish, like warp and weft of a fabric, in an incessant game of empty and full, softened by cushions.

## TECHNICAL INFORMATION

**DESCRIPTION** Sofa for outdoor use.

STRUCTURE

Teak.

**BELTS** 

Polyester or acrylic (belt 45 mm).

CUSHIONS Standard or hydro draining.

WEIGHT

32 kg 15 kg Structure Cushions (seat + back)

STORAGE COVER Available.

**DIMENSION** 

 $L247 \times P90 \times H64 cm$ H seat 28 cm

W 97" 1/4 × D 35" 1/2 × H 25" 1/4 H seat 11"

Materials

STRUCTURE

Grey