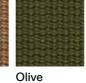

a of NETWORK, MISTRAL abandons the accessory elements such as the compartment for objects to leave space to the essence of the form. The design sofas reveal their essential silohuette highlighting the meeting between the materiality of the teak and the softness of the belts with a cotton finish, like warp and weft of a fabric, in an incessant game of empty and full, softened by cushions.

## TECHNICAL INFORMATION

**DESCRIPTION** Sofa for outdoor use.

STRUCTURE

Teak.

**BELTS** 

Polyester or acrylic (belt 45 mm).

CUSHIONS Standard or hydro draining.

WEIGHT

32 kg 15 kg Structure Cushions (seat + back)

STORAGE COVER Available.

**DIMENSION** 

 $L247 \times P90 \times H64 cm$ H seat 28 cm

W 97" 1/4 × D 35" 1/2 × H 25" 1/4 H seat 11"



Materials

STRUCTURE



Grey

**BELTS** 















RECYCLED BELTS







Rose



Stone



Teal

RODA