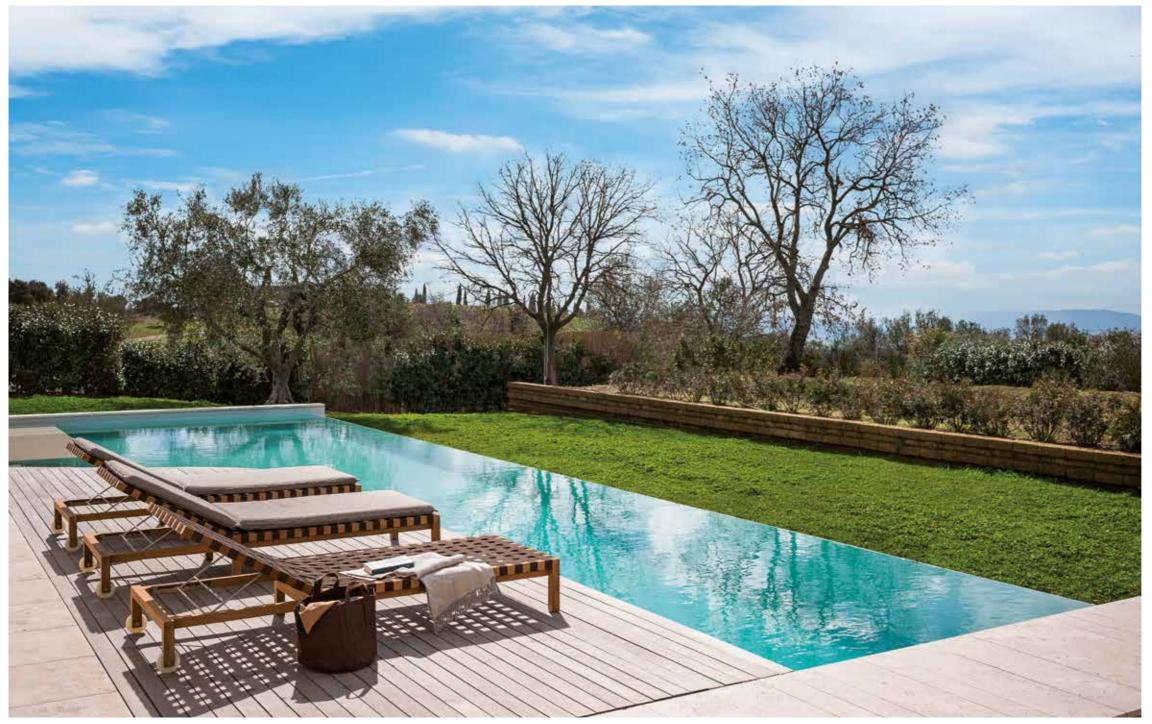

## Mistral 104 Sunlounger

MISTRAL collection includes outdoor sofas and MISTRAL collection includes outdoor sofas and sunloungers in teak wood, shaped with strong and geometrically perfect lines; born from the synthesis of the original i dea of NETWORK, MISTRAL abandons the accessory elements such as the compartment for objects to leave space to the essence of the form. The design sofas reveal their essential silohuette highlighting the meeting between the materiality of the teak and the softness of the belts with a cotton finish, like warp and weft of a fabric, in an incessant game of empty and full, softened by cushions.

Available.

**DIMENSION** 

 $L202 \times P77 \times H28 cm$ 

W 79" ½ × D 30" ¼ × H 11"

Materials

STRUCTURE

Grey

**BELTS** 