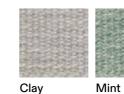

sis of the original i dea of NETWORK, MISTRAL abandons the accessory elements such as the compartment for objects to leave space to the essence of the form. The design sofas reveal their essential silohuette highlighting the meeting between the materiality of the teak and the softness of the belts with a cotton finish, like warp and weft of a fabric, in an incessant game of empty and full, softened by cushions.

## TECHNICAL INFORMATION

DESCRIPTION Sofa for outdoor use.

STRUCTURE

BELTS Polyester or acrylic (belt 45 mm).

CUSHIONS Standard or hydro draining.

WEIGHT

21 kg 5 kg Cushions (seat + back)

STORAGE COVER

Available.

**DIMENSION** 

 $L202 \times P77 \times H28 cm$ 

W 79" ½ × D 30" ¼ × H 11"



Materials

STRUCTURE

Grey

**BELTS** 





Brown











Sky

RECYCLED BELTS







Rose



Stone



Teal