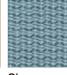

## TECHNICAL INFORMATION

DESCRIPTION Sofa for outdoor use.

STRUCTURE

BELTS Polyester or acrylic (belt 45 mm).

CUSHIONS Standard or hydro draining.

WEIGHT

21 kg 5 kg Cushions (seat + back)

STORAGE COVER

Brown

Sky

RECYCLED BELTS

Rose

Stone

Teal